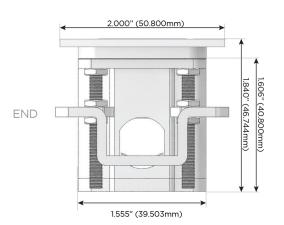

igh Speed Charging Port)
- R Switched AC (Rocker Switch)
- D **Dimmer Switch**

#### Plug:

Supplied with Low Profile Flat 45° Angle 120 VAC

Optional Standard Straight 120 VAC Plug

Optional Straight 120 VAC Pass-through Plug

- CLEAN, COMPACT DESIGN
- **STREAMLINED**
- LOW PROFILE
- SIDE-EXITING CORDS
- **PLUG & PLAY**
- 6' AC CORD & PLUG (FLAT PLUG STANDARD)
- **CUSTOMIZABLE CONFIGURATIONS AND FINISHES**
- **UL LISTED FOR MOUNTING IN FURNITURE**
- 15A





Specs:

#### AC POWER & DATA CONNECTIVITY SOLUTION

M-POWER-4TBZ2-XAM6-BZ2ATP

## Distributed by



Mormax Company, Inc.

©

914-699-0101

8 Westchester Plaza Elmsford, NY 10523 sales@mormax.com mormax.com

# Modules/Ports:

- X Switched AC
- A Tamper Resistant AC Receptacle
- M Double USB-A (Fast Charging Ports 18W)
- 6 CAT 6