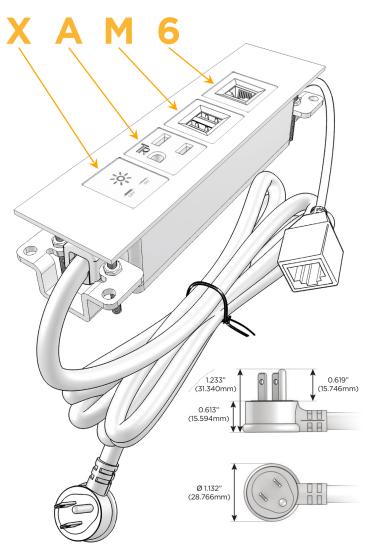

#### AC POWER & DATA CONNECTIVITY SOLUTION

M-POWER-4TBZ2-XAM6-BZ2ATP

Distributed by

Mormax Company, Inc. 8 Westchester Plaza

Elmsford, NY 10523

914-699-0101

sales@mormax.com

mormax.com

#### Plug:

Supplied with Low Profile Flat 45° Angle 120 VAC

Optional Standard Straight 120 VAC Plug

Optional Straight 120 VAC Pass-through Plug

- CLEAN, COMPACT DESIGN
- **STREAMLINED**
- LOW PROFILE
- SIDE-EXITING CORDS
- **PLUG & PLAY**
- 6' AC CORD & PLUG (FLAT PLUG STANDARD)
- **CUSTOMIZABLE CONFIGURATIONS AND FINISHES**
- **UL LISTED FOR MOUNTING IN FURNITURE**
- 15A

# Modules/Ports:

- X Switched AC
- A Tamper Resistant AC Receptacle
- M Double USB-A (Fast Charging Ports 18W)
- 6 CAT 6