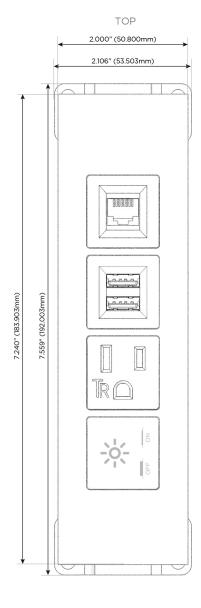

# Modules/Ports:

- X Switched AC
- A Tamper Resistant AC Receptacle
- M Double USB-A (Fast Charging Ports 18W)
- 6 CAT 6