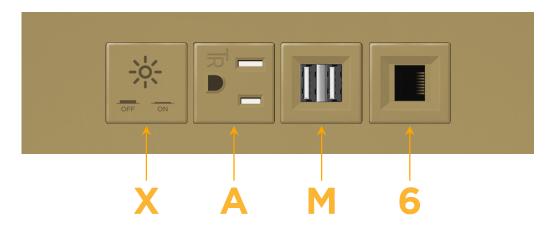

# Modules/Ports:

- X Switched AC
- A Tamper Resistant AC Receptacle
- M Double USB-A (Fast Charging Ports 18W)
- 6 CAT 6