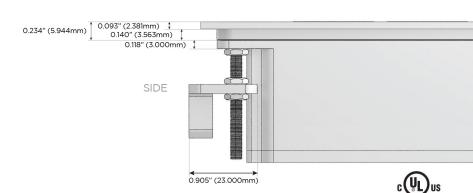

h Speed Charging Port)
- R Switched AC (Rocker Switch)
- D **Dimmer Switch**

#### Plug:

Supplied with Low Profile Flat 45° Angle 120 VAC

Optional Standard Straight 120 VAC Plug

Optional Straight 120 VAC Pass-through Plug

- CLEAN, COMPACT DESIGN
- **STREAMLINED**
- LOW PROFILE
- SIDE-EXITING CORDS
- **PLUG & PLAY**
- 6' AC CORD & PLUG (FLAT PLUG STANDARD)
- **CUSTOMIZABLE CONFIGURATIONS AND FINISHES**
- **UL LISTED FOR MOUNTING IN FURNITURE**
- 15A





Specs:

#### AC POWER & DATA CONNECTIVITY SOLUTION

M-POWER-4TBZ2-XAM6-BZ2ATP

## Distributed by



Mormax Company, Inc.

©

914-699-0101

8 Westchester Plaza Elmsford, NY 10523 sales@mormax.com mormax.com

# Modules/Ports:

- X Switched AC
- A Tamper Resistant AC Receptacle
- M Double USB-A (Fast Charging Ports 18W)
- 6 CAT 6