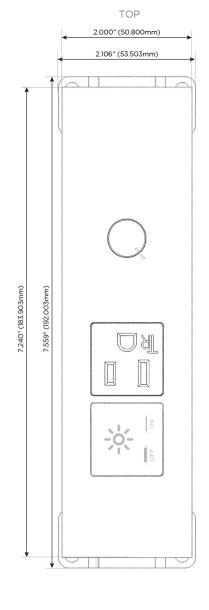

## Modules/Ports:

- X Switched AC
- A Tamper Resistant AC Receptacle
- D Dimmer Switch

0.234" (5.944mm)