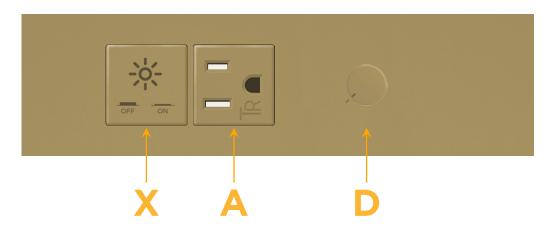

## Modules/Ports:

- X Switched AC
- A Tamper Resistant AC Receptacle
- D Dimmer Switch

0.234" (5.944mm)

#### **Module/Port Options:**

- A Tamper Resistant AC Receptacle
- E USB-A & USB-C (20W)
- M Double USB-A (Fast Charging Ports 18W)
- H HDMI
- 6 CAT 6
- 12 RJ 12
- X Switched AC
- Y 3-Way Switch (Low Voltage)
- V USB-C (45W High Speed Charging Port)
- S USB-C (25W High Speed Charging Port)
- R Switched AC (Rocker Switch)
- **D** Dimmer Switch