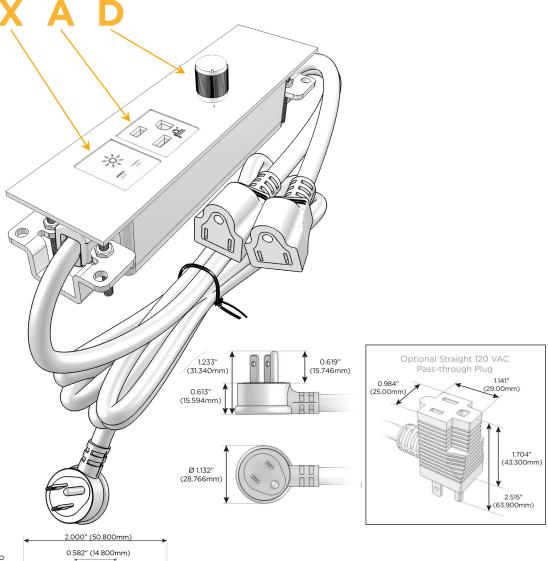

#### Plug:

Supplied with Low Profile Flat 45° Angle 120 VAC Plug

Optional Standard Straight 120 VAC Plug

Optional Straight 120 VAC Pass-through Plug

- CLEAN, COMPACT DESIGN
- STREAMLINED
- LOW PROFILE
- SIDE-EXITING CORDS
- PLUG & PLAY
- 6' AC CORD & PLUG (FLAT PLUG STANDARD)
- CUSTOMIZABLE CONFIGURATIONS AND FINISHES
- ETL LISTED FOR MOUNTING IN FURNITURE
- 15A

## Modules/Ports:

- X Switched AC
- A Tamper Resistant AC Receptacle
- D Dimmer Switch

0.234" (5.944mm)