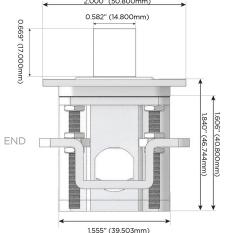

## Modules/Ports:

- X Switched AC
- A Tamper Resistant AC Receptacle
- D Dimmer Switch

0.234" (5.944mm)