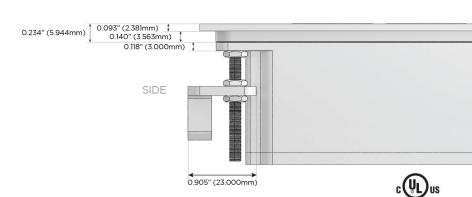

t)
- R Switched AC (Rocker Switch)
- D **Dimmer Switch**

### Plug:

Supplied with Low Profile Flat 45° Angle 120 VAC

Optional Standard Straight 120 VAC Plug

Optional Straight 120 VAC Pass-through Plug

- CLEAN, COMPACT DESIGN
- **STREAMLINED**
- LOW PROFILE
- SIDE-EXITING CORDS
- **PLUG & PLAY**
- 6' AC CORD & PLUG (FLAT PLUG STANDARD)
- **CUSTOMIZABLE CONFIGURATIONS AND FINISHES**
- **UL LISTED FOR MOUNTING IN FURNITURE**
- 15A





Specs:

#### AC POWER & DATA CONNECTIVITY SOLUTION

M-POWER-4TBZ2-SAAV-BZ2ATP

# Distributed by



Mormax Company, Inc.
8 Westchester Plaza

Elmsford, NY 10523

<u>&</u>

914-699-0101

sales@mormax.com
mormax.com

## Modules/Ports:

- S USB-C (25W High Speed Charging Port)
- A Tamper Resistant AC Receptacle
- V USB-C (45W High Speed Charging Port)