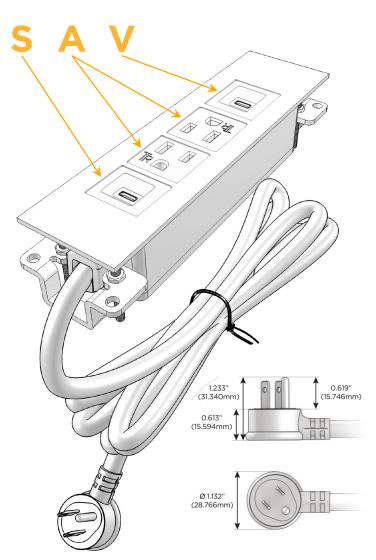

### Plug:

Supplied with Low Profile Flat 45° Angle 120 VAC

Optional Standard Straight 120 VAC Plug

Optional Straight 120 VAC Pass-through Plug

- CLEAN, COMPACT DESIGN
- **STREAMLINED**
- LOW PROFILE
- SIDE-EXITING CORDS
- **PLUG & PLAY**
- 6' AC CORD & PLUG (FLAT PLUG STANDARD)
- **CUSTOMIZABLE CONFIGURATIONS AND FINISHES**
- **UL LISTED FOR MOUNTING IN FURNITURE**
- 15A

## Modules/Ports:

- S USB-C (25W High Speed Charging Port)
- A Tamper Resistant AC Receptacle
- V USB-C (45W High Speed Charging Port)