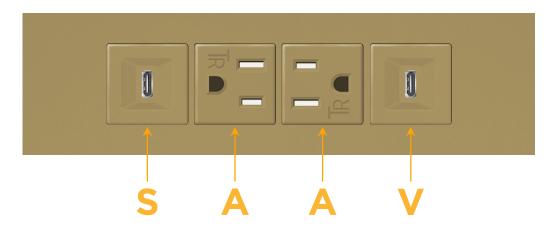

## Modules/Ports:

- S USB-C (25W High Speed Charging Port)
- A Tamper Resistant AC Receptacle
- V USB-C (45W High Speed Charging Port)