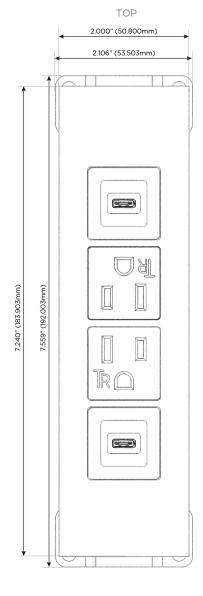

## Modules/Ports:

- S USB-C (25W High Speed Charging Port)
- A Tamper Resistant AC Receptacle
- V USB-C (45W High Speed Charging Port)