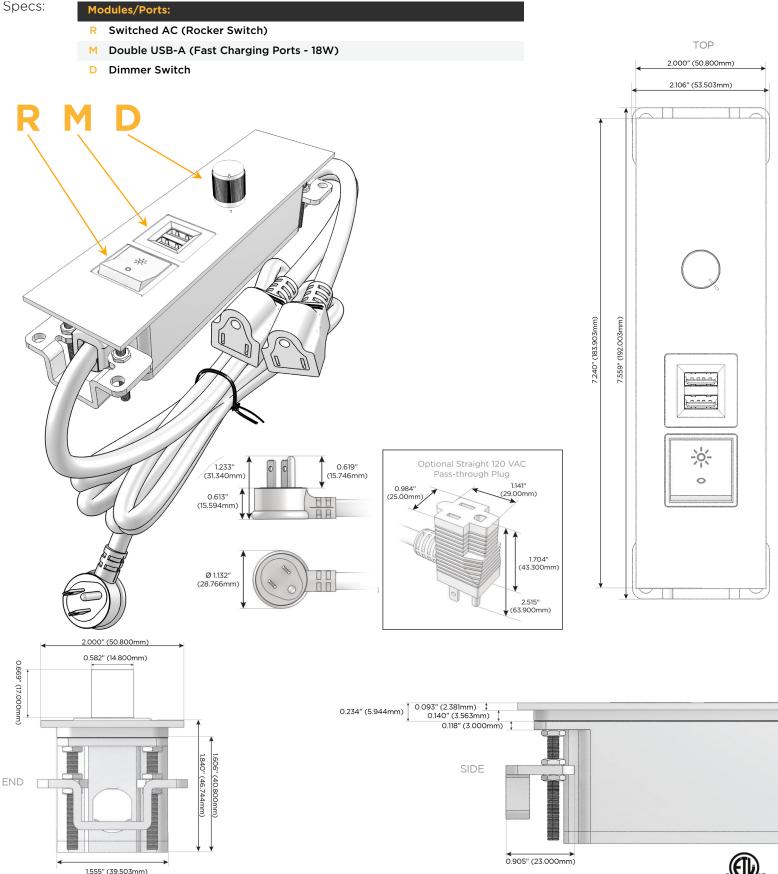

## es: Module/Port Options:

- A Tamper Resistant AC Receptacle
- E USB-A & USB-C (20W)
- M Double USB-A (Fast Charging Ports 18W)
- H HDMI
- 6 CAT 6
- 12 RJ 12
- X Switched AC
- Y 3-Way Switch (Low Voltage)
- V USB-C (45W High Speed Charging Port)
- S USB-C (25W High Speed Charging Port)
- R Switched AC (Rocker Switch)
- D Dimmer Switch

#### Plug:

Supplied with Low Profile Flat 45° Angle 120 VAC Plug

**Optional Standard Straight 120 VAC Plug** 

Optional Straight 120 VAC Pass-through Plug

- CLEAN, COMPACT DESIGN
- STREAMLINED
- LOW PROFILE
- SIDE-EXITING CORDS
- PLUG & PLAY
- 6' AC CORD & PLUG (FLAT PLUG STANDARD)
- CUSTOMIZABLE CONFIGURATIONS AND FINISHES
- ETL LISTED FOR MOUNTING IN FURNITURE
- 15A