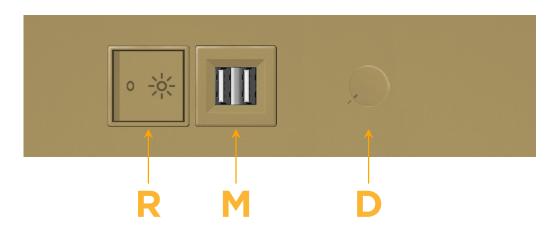

## es: Module/Port Options:

- A Tamper Resistant AC Receptacle
- E USB-A & USB-C (20W)
- M Double USB-A (Fast Charging Ports 18W)
- H HDMI
- 6 CAT 6
- 12 RJ 12
- X Switched AC
- Y 3-Way Switch (Low Voltage)
- V USB-C (45W High Speed Charging Port)
- S USB-C (25W High Speed Charging Port)
- R Switched AC (Rocker Switch)
- D Dimmer Switch