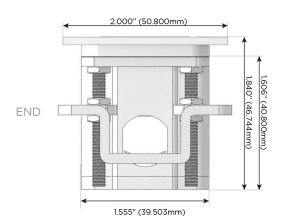

ort)
- R Switched AC (Rocker Switch)
- D **Dimmer Switch**

#### Plug:

Supplied with Low Profile Flat 45° Angle 120 VAC

Optional Standard Straight 120 VAC Plug

Optional Straight 120 VAC Pass-through Plug

- CLEAN, COMPACT DESIGN
- **STREAMLINED**
- LOW PROFILE
- SIDE-EXITING CORDS
- **PLUG & PLAY**
- 6' AC CORD & PLUG (FLAT PLUG STANDARD)
- **CUSTOMIZABLE CONFIGURATIONS AND FINISHES**
- **UL LISTED FOR MOUNTING IN FURNITURE**
- 15A





Specs:

#### AC POWER & DATA CONNECTIVITY SOLUTION

M-POWER-4TBZ2-RASR-BZ2ATP

## Distributed by



Mormax Company, Inc.
8 Westchester Plaza

Elmsford, NY 10523

914-699-0101

sales@mormax.com mormax.com

IBZZ-RASK-BZZA I

# Modules/Ports:

- R Switched AC (Rocker Switch)
- A Tamper Resistant AC Receptacle
- S USB-C (25W High Speed Charging Port)