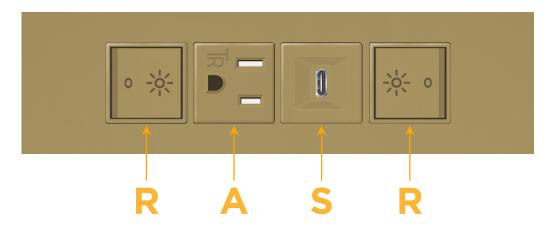

# Modules/Ports:

- R Switched AC (Rocker Switch)
- A Tamper Resistant AC Receptacle
- S USB-C (25W High Speed Charging Port)