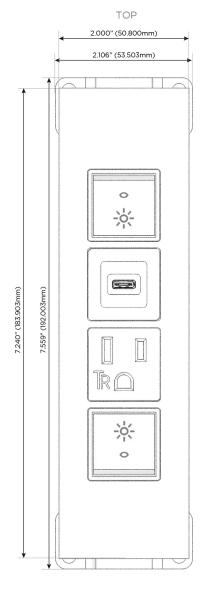

#### **Module/Port Options:**

- **Tamper Resistant AC Receptacle**
- USB-A & USB-C (20W)
- Double USB-A (Fast Charging Ports 18W)
- **HDMI**
- CAT 6
- 12 RJ 12
- X Switched AC
- 3-Way Switch (Low Voltage)
- V USB-C (45W High Speed Charging Port)
- USB-C (25W High Speed Charging Port)
- R Switched AC (Rocker Switch)
- D **Dimmer Switch**

# Modules/Ports:

- R Switched AC (Rocker Switch)
- A Tamper Resistant AC Receptacle
- S USB-C (25W High Speed Charging Port)