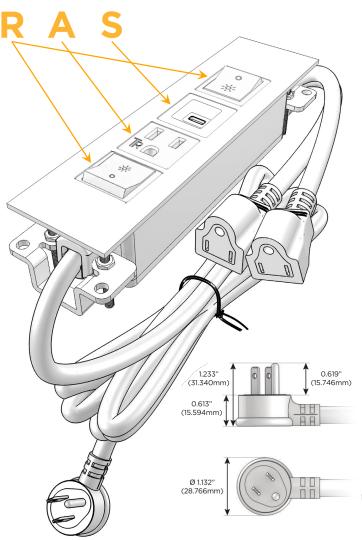

#### Plug:

Supplied with Low Profile Flat 45° Angle 120 VAC

Optional Standard Straight 120 VAC Plug

Optional Straight 120 VAC Pass-through Plug

- CLEAN, COMPACT DESIGN
- **STREAMLINED**
- LOW PROFILE
- SIDE-EXITING CORDS
- **PLUG & PLAY**
- 6' AC CORD & PLUG (FLAT PLUG STANDARD)
- **CUSTOMIZABLE CONFIGURATIONS AND FINISHES**
- **UL LISTED FOR MOUNTING IN FURNITURE**
- 15A

# Modules/Ports:

- R Switched AC (Rocker Switch)
- A Tamper Resistant AC Receptacle
- S USB-C (25W High Speed Charging Port)