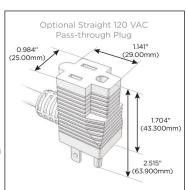

#### Plug:

Supplied with Low Profile Flat 45° Angle 120 VAC

Optional Standard Straight 120 VAC Plug

Optional Straight 120 VAC Pass-through Plug

- CLEAN, COMPACT DESIGN
- **STREAMLINED**
- LOW PROFILE
- SIDE-EXITING CORDS
- **PLUG & PLAY**
- 6' AC CORD & PLUG (FLAT PLUG STANDARD)
- **CUSTOMIZABLE CONFIGURATIONS AND FINISHES**
- **UL LISTED FOR MOUNTING IN FURNITURE**
- 15A