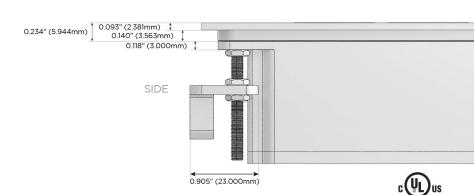

t)
- R Switched AC (Rocker Switch)
- D **Dimmer Switch**

#### Plug:

Supplied with Low Profile Flat 45° Angle 120 VAC

Optional Standard Straight 120 VAC Plug

Optional Straight 120 VAC Pass-through Plug

- CLEAN, COMPACT DESIGN
- **STREAMLINED**
- LOW PROFILE
- SIDE-EXITING CORDS
- **PLUG & PLAY**
- 6' AC CORD & PLUG (FLAT PLUG STANDARD)
- **CUSTOMIZABLE CONFIGURATIONS AND FINISHES**
- **UL LISTED FOR MOUNTING IN FURNITURE**
- 15A





Specs:

#### AC POWER & DATA CONNECTIVITY SOLUTION

M-POWER-4TBZ2-RASR-BZ2ATP

## Distributed by



Mormax Company, Inc.
8 Westchester Plaza

Elmsford, NY 10523

914-699-0101

sales@mormax.com mormax.com

IBZZ-RASK-BZZA I

# Modules/Ports:

- R Switched AC (Rocker Switch)
- A Tamper Resistant AC Receptacle
- S USB-C (25W High Speed Charging Port)