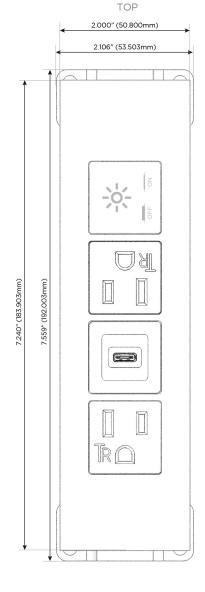

### **Module/Port Options:**

- **Tamper Resistant AC Receptacle**
- USB-A & USB-C (20W)
- Double USB-A (Fast Charging Ports 18W)
- **HDMI**
- CAT 6
- 12 RJ 12
- X Switched AC
- 3-Way Switch (Low Voltage)
- V USB-C (45W High Speed Charging Port)
- USB-C (25W High Speed Charging Port)
- R Switched AC (Rocker Switch)
- D **Dimmer Switch**

# **Modules/Ports:**

- **Tamper Resistant AC Receptacle**
- USB-C (25W High Speed Charging Port)
- Switched AC