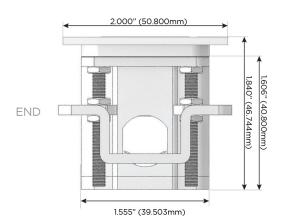

### Plug:

Supplied with Low Profile Flat 45° Angle 120 VAC

Optional Standard Straight 120 VAC Plug

Optional Straight 120 VAC Pass-through Plug

- CLEAN, COMPACT DESIGN
- **STREAMLINED**
- LOW PROFILE
- SIDE-EXITING CORDS
- **PLUG & PLAY**
- 6' AC CORD & PLUG (FLAT PLUG STANDARD)
- **CUSTOMIZABLE CONFIGURATIONS AND FINISHES**
- **UL LISTED FOR MOUNTING IN FURNITURE**
- 15A