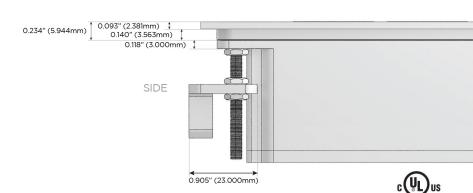

USB-C (25W High Speed Charging Port)
- R Switched AC (Rocker Switch)
- D **Dimmer Switch**

### Plug:

Supplied with Low Profile Flat 45° Angle 120 VAC

Optional Standard Straight 120 VAC Plug

Optional Straight 120 VAC Pass-through Plug

- CLEAN, COMPACT DESIGN
- **STREAMLINED**
- LOW PROFILE
- SIDE-EXITING CORDS
- **PLUG & PLAY**
- 6' AC CORD & PLUG (FLAT PLUG STANDARD)
- **CUSTOMIZABLE CONFIGURATIONS AND FINISHES**
- **UL LISTED FOR MOUNTING IN FURNITURE**
- 15A





Specs:

### AC POWER & DATA CONNECTIVITY SOLUTION

M-POWER-4TBZ2-ASAX-BZ2ATP

# Distributed by



Mormax Company, Inc. 8 Westchester Plaza

Elmsford, NY 10523

914-699-0101

sales@mormax.com mormax.com

# **Modules/Ports:**

- **Tamper Resistant AC Receptacle**
- USB-C (25W High Speed Charging Port)
- Switched AC