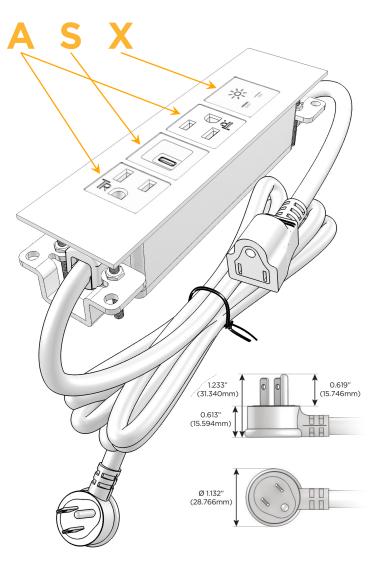

### Plug:

Supplied with Low Profile Flat 45° Angle 120 VAC

Optional Standard Straight 120 VAC Plug

Optional Straight 120 VAC Pass-through Plug

- CLEAN, COMPACT DESIGN
- **STREAMLINED**
- LOW PROFILE
- SIDE-EXITING CORDS
- **PLUG & PLAY**
- 6' AC CORD & PLUG (FLAT PLUG STANDARD)
- **CUSTOMIZABLE CONFIGURATIONS AND FINISHES**
- **UL LISTED FOR MOUNTING IN FURNITURE**
- 15A