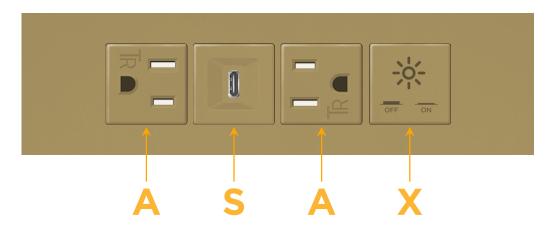

### **Module/Port Options:**

- **Tamper Resistant AC Receptacle**
- USB-A & USB-C (20W)
- Double USB-A (Fast Charging Ports 18W)
- **HDMI**
- CAT 6
- 12 RJ 12
- X Switched AC
- 3-Way Switch (Low Voltage)
- V USB-C (45W High Speed Charging Port)
- USB-C (25W High Speed Charging Port)
- R Switched AC (Rocker Switch)
- D **Dimmer Switch**

# **Modules/Ports:**

- **Tamper Resistant AC Receptacle**
- USB-C (25W High Speed Charging Port)
- Switched AC