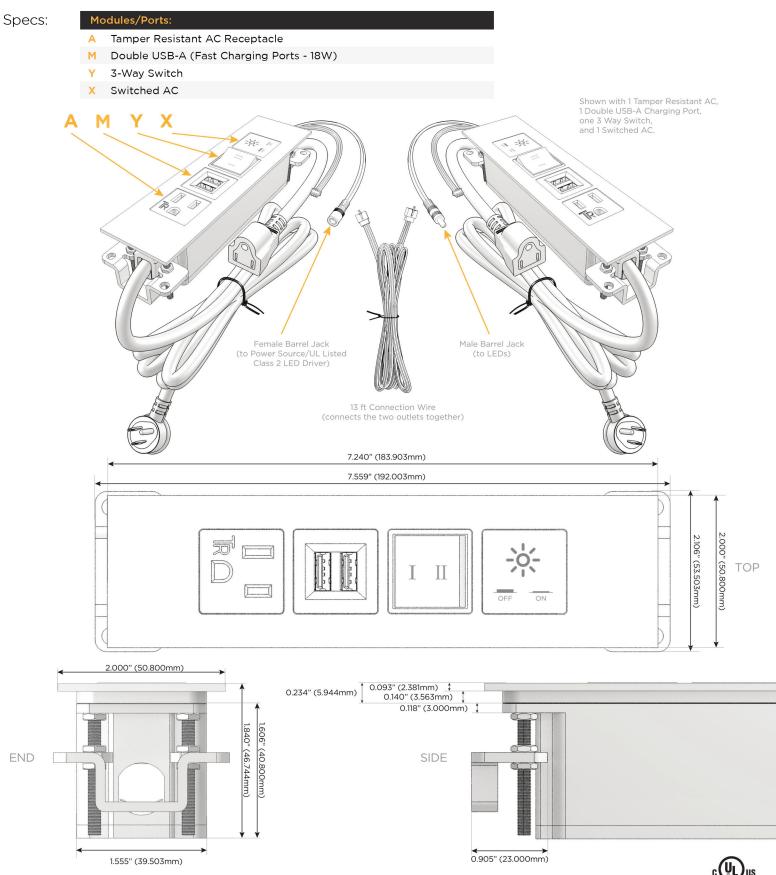

## Trim Plate Finish: UNICOLOR™ BRONZE (ABS) Custom Finishes Available M-POWER-4TBZ2-AMYX-BZ2ATP(2) Features: **Module/Port Options:** CLEAN, COMPACT DESIGN Α **Tamper Resistant AC Receptacle** STREAMLINED USB-A & USB-C (20W) E LOW PROFILE Double USB-A (Fast Charging Ports - 18W) M SIDE-EXITING CORDS н HDMI **PLUG & PLAY** CAT 6 6 12 RJ 12 6' AC CORD & PLUG (FLAT PLUG STANDARD) X Switched AC CUSTOMIZABLE CONFIGURATIONS AND FINISHES 3-Way Switch (Low Voltage) Y **UL LISTED FOR MOUNTING IN FURNITURE** USB-C (45W High Speed Charging Port) V 15A USB-C (25W High Speed Charging Port) S R Switched AC (Rocker Switch) D **Dimmer Switch** Plug: Supplied with Low Profile Flat 45° Angle 120 VAC Plug **Optional Standard Straight 120 VAC Plug Optional Straight 120 VAC Pass-through Plug**