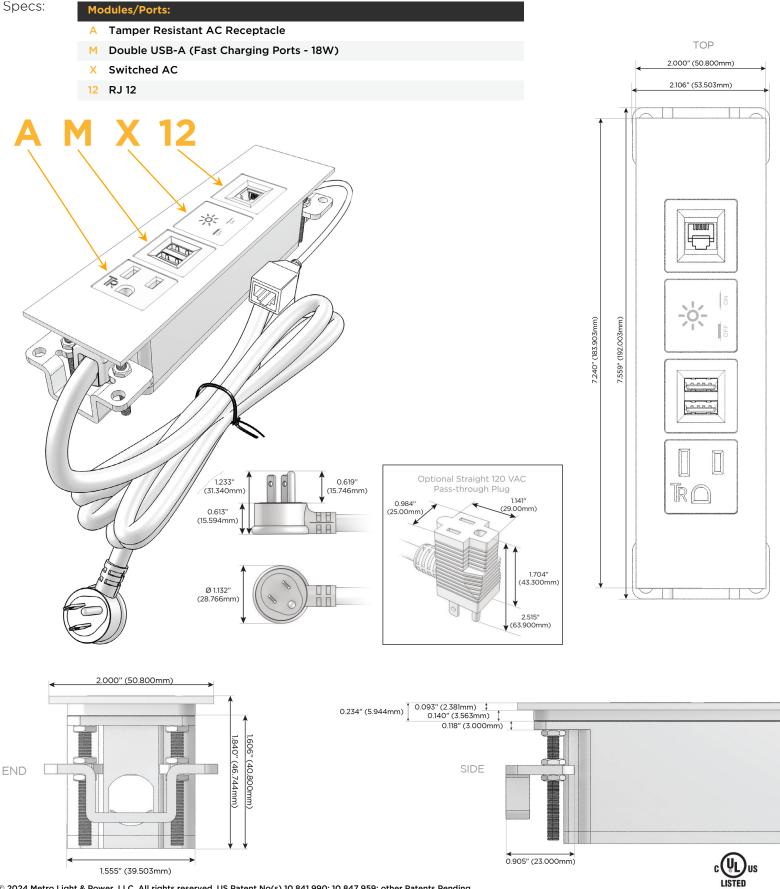

#### Module/Port Options:

- A Tamper Resistant AC Receptacle
- E USB-A & USB-C (20W)
- M Double USB-A (Fast Charging Ports 18W)
- H HDMI
- 6 CAT 6
- 12 RJ 12
- X Switched AC
- Y 3-Way Switch (Low Voltage)
- V USB-C (45W High Speed Charging Port)
- S USB-C (25W High Speed Charging Port)
- R Switched AC (Rocker Switch)
- D Dimmer Switch

#### Plug:

Supplied with Low Profile Flat 45° Angle 120 VAC Plug

- Optional Standard Straight 120 VAC Plug
- Optional Straight 120 VAC Pass-through Plug

- CLEAN, COMPACT DESIGN
- STREAMLINED
- LOW PROFILE
- SIDE-EXITING CORDS
- PLUG & PLAY
- 6' AC CORD & PLUG (FLAT PLUG STANDARD)
- CUSTOMIZABLE CONFIGURATIONS AND FINISHES
- UL LISTED FOR MOUNTING IN FURNITURE
- 15A