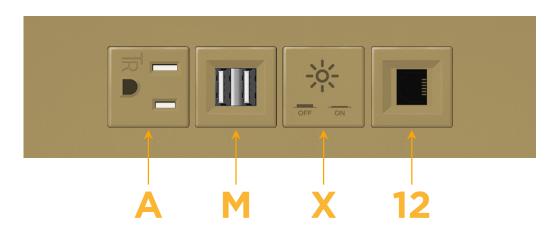

#### Module/Port Options:

- A Tamper Resistant AC Receptacle
- E USB-A & USB-C (20W)
- M Double USB-A (Fast Charging Ports 18W)
- H HDMI
- 6 CAT 6
- 12 RJ 12
- X Switched AC
- Y 3-Way Switch (Low Voltage)
- V USB-C (45W High Speed Charging Port)
- S USB-C (25W High Speed Charging Port)
- R Switched AC (Rocker Switch)
- D Dimmer Switch