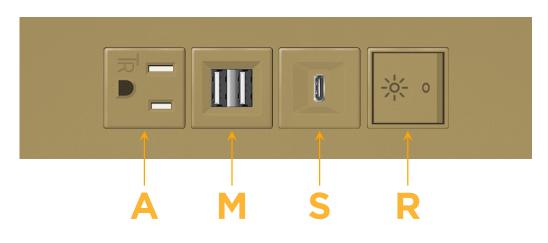

## Module/Port Options:

- **Tamper Resistant AC Receptacle** Α
- USB-A & USB-C (20W) Е
- Double USB-A (Fast Charging Ports 18W) Μ
- HDMI H.
- CAT 6 6
- 12 RJ 12
- X Switched AC
- 3-Way Switch (Low Voltage) Y
- V USB-C (45W High Speed Charging Port)
- S USB-C (25W High Speed Charging Port)
- R Switched AC (Rocker Switch)
- D Dimmer Switch