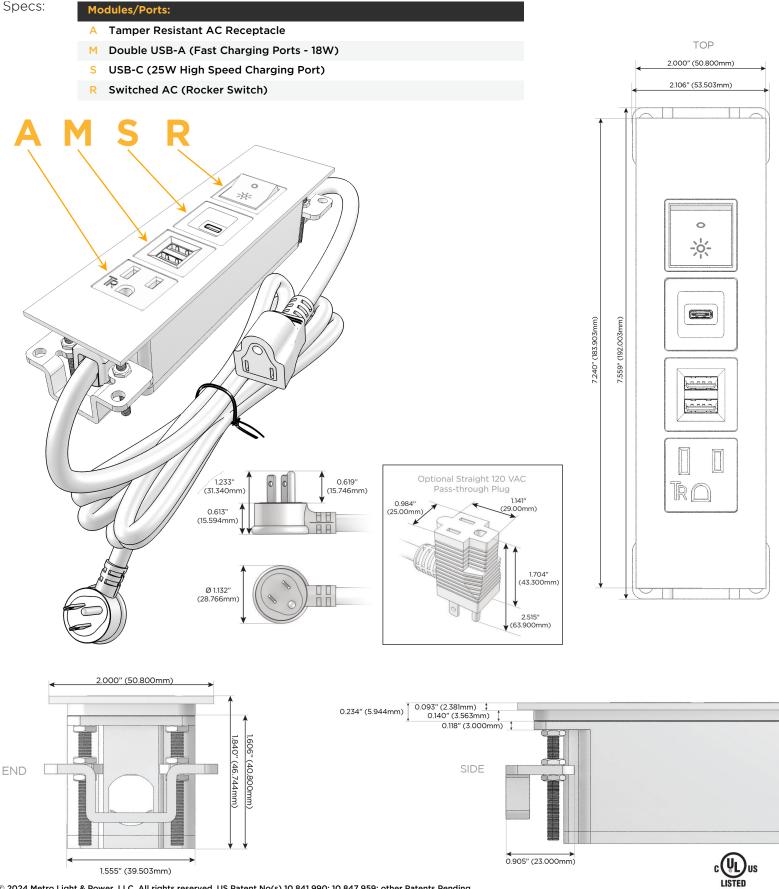

## Module/Port Options:

- **Tamper Resistant AC Receptacle** Α
- USB-A & USB-C (20W) Е
- Double USB-A (Fast Charging Ports 18W) Μ
- HDMI H.
- CAT 6 6
- 12 RJ 12
- X Switched AC
- 3-Way Switch (Low Voltage) Y
- V USB-C (45W High Speed Charging Port)
- S USB-C (25W High Speed Charging Port)
- R Switched AC (Rocker Switch)
- D Dimmer Switch

#### Plug:

Supplied with Low Profile Flat 45° Angle 120 VAC Plug

- **Optional Standard Straight 120 VAC Plug**
- Optional Straight 120 VAC Pass-through Plug

- CLEAN, COMPACT DESIGN
- STREAMLINED
- LOW PROFILE
- SIDE-EXITING CORDS
- **PLUG & PLAY**
- 6' AC CORD & PLUG (FLAT PLUG STANDARD)
- CUSTOMIZABLE CONFIGURATIONS AND FINISHES
- UL LISTED FOR MOUNTING IN FURNITURE
- 15A