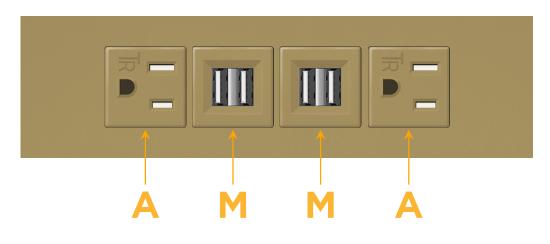

### Module/Port Options:

- A Tamper Resistant AC Receptacle
- E USB-A & USB-C (20W)
- M Double USB-A (Fast Charging Ports 18W)
- H HDMI
- 6 CAT 6
- 12 RJ 12
- X Switched AC
- Y 3-Way Switch (Low Voltage)
- V USB-C (45W High Speed Charging Port)
- S USB-C (25W High Speed Charging Port)
- R Switched AC (Rocker Switch)
- D Dimmer Switch