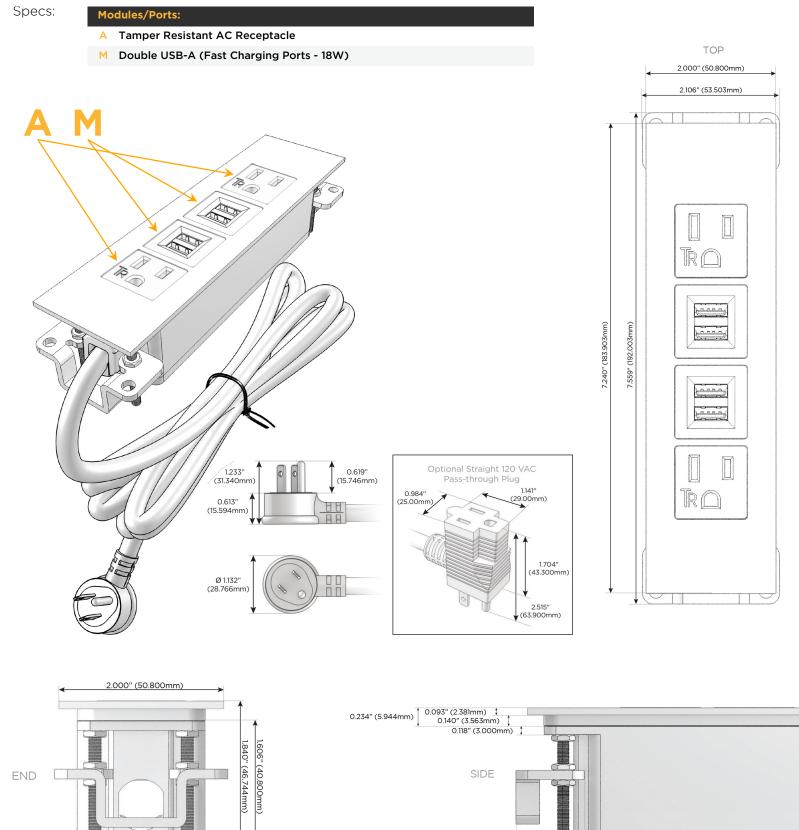

### Module/Port Options:

- A Tamper Resistant AC Receptacle
- E USB-A & USB-C (20W)
- M Double USB-A (Fast Charging Ports 18W)
- H HDMI
- 6 CAT 6
- 12 RJ 12
- X Switched AC
- Y 3-Way Switch (Low Voltage)
- V USB-C (45W High Speed Charging Port)
- S USB-C (25W High Speed Charging Port)
- R Switched AC (Rocker Switch)
- D Dimmer Switch

### Plug:

Supplied with Low Profile Flat 45° Angle 120 VAC Plug

- **Optional Standard Straight 120 VAC Plug**
- Optional Straight 120 VAC Pass-through Plug

- CLEAN, COMPACT DESIGN
- STREAMLINED
- LOW PROFILE
- SIDE-EXITING CORDS
- PLUG & PLAY
- 6' AC CORD & PLUG (FLAT PLUG STANDARD)
- CUSTOMIZABLE CONFIGURATIONS AND FINISHES
- UL LISTED FOR MOUNTING IN FURNITURE
- 15A