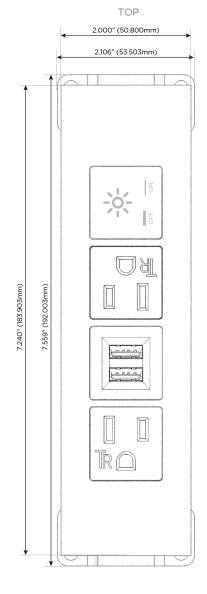

#### **Module/Port Options:**

- **Tamper Resistant AC Receptacle**
- USB-A & USB-C (20W)
- Double USB-A (Fast Charging Ports 18W)
- **HDMI**
- CAT 6
- 12 RJ 12
- X Switched AC
- 3-Way Switch (Low Voltage)
- V USB-C (45W High Speed Charging Port)
- USB-C (25W High Speed Charging Port)
- R Switched AC (Rocker Switch)
- D Dimmer Switch

# Distributed by

Mormax Company, Inc.
8 Westchester Plaza

Elmsford, NY 10523

914-699-0101

sales@mormax.com
mormax.com

Modules/Ports:

A Tamper Resistant AC Receptacle

M Double USB-A (Fast Charging Ports - 18W)

X Switched AC