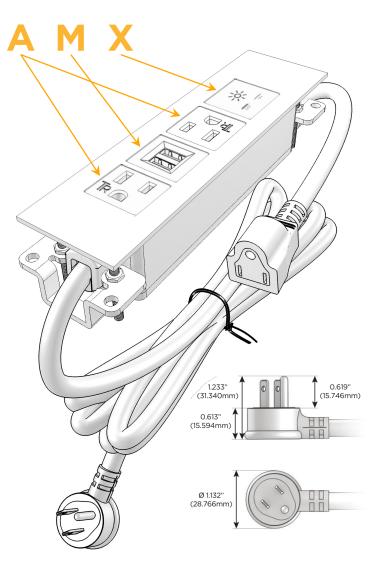

#### **Module/Port Options:**

- **Tamper Resistant AC Receptacle**
- USB-A & USB-C (20W)
- Double USB-A (Fast Charging Ports 18W)
- **HDMI**
- CAT 6
- 12 RJ 12
- X Switched AC
- 3-Way Switch (Low Voltage)
- V USB-C (45W High Speed Charging Port)
- USB-C (25W High Speed Charging Port)
- R Switched AC (Rocker Switch)
- D Dimmer Switch

#### Plug:

Supplied with Low Profile Flat 45° Angle 120 VAC

Optional Standard Straight 120 VAC Plug

Optional Straight 120 VAC Pass-through Plug

- CLEAN, COMPACT DESIGN
- **STREAMLINED**
- LOW PROFILE
- SIDE-EXITING CORDS
- **PLUG & PLAY**
- 6' AC CORD & PLUG (FLAT PLUG STANDARD)
- **CUSTOMIZABLE CONFIGURATIONS AND FINISHES**
- **UL LISTED FOR MOUNTING IN FURNITURE**
- 15A

# Distributed by

Mormax Company, Inc.
8 Westchester Plaza

Elmsford, NY 10523

914-699-0101

sales@mormax.com
mormax.com

Modules/Ports:

A Tamper Resistant AC Receptacle

M Double USB-A (Fast Charging Ports - 18W)

X Switched AC