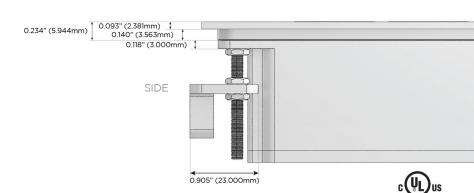

ort)
- USB-C (25W High Speed Charging Port)
- R Switched AC (Rocker Switch)
- D Dimmer Switch

#### Plug:

Supplied with Low Profile Flat 45° Angle 120 VAC

Optional Standard Straight 120 VAC Plug

Optional Straight 120 VAC Pass-through Plug

- CLEAN, COMPACT DESIGN
- **STREAMLINED**
- LOW PROFILE
- SIDE-EXITING CORDS
- **PLUG & PLAY**
- 6' AC CORD & PLUG (FLAT PLUG STANDARD)
- **CUSTOMIZABLE CONFIGURATIONS AND FINISHES**
- **UL LISTED FOR MOUNTING IN FURNITURE**
- 15A





Specs:

#### AC POWER & DATA CONNECTIVITY SOLUTION

M-POWER-4TBZ2-AMAX-BZ2ATP

# Distributed by



Mormax Company, Inc.
8 Westchester Plaza

Elmsford, NY 10523

914-699-0101

sales@mormax.com
mormax.com

Modules/Ports:

A Tamper Resistant AC Receptacle

M Double USB-A (Fast Charging Ports - 18W)

X Switched AC