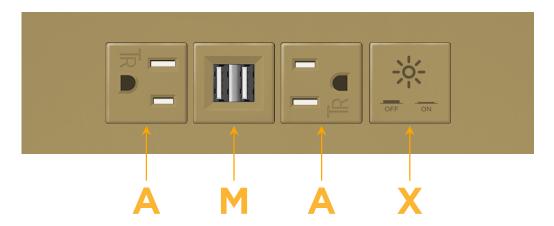

#### **Module/Port Options:**

- **Tamper Resistant AC Receptacle**
- USB-A & USB-C (20W)
- Double USB-A (Fast Charging Ports 18W)
- **HDMI**
- CAT 6
- 12 RJ 12
- X Switched AC
- 3-Way Switch (Low Voltage)
- V USB-C (45W High Speed Charging Port)
- USB-C (25W High Speed Charging Port)
- R Switched AC (Rocker Switch)
- D Dimmer Switch

# Distributed by

Mormax Company, Inc.
8 Westchester Plaza

Elmsford, NY 10523

914-699-0101

sales@mormax.com
mormax.com

Modules/Ports:

A Tamper Resistant AC Receptacle

M Double USB-A (Fast Charging Ports - 18W)

X Switched AC