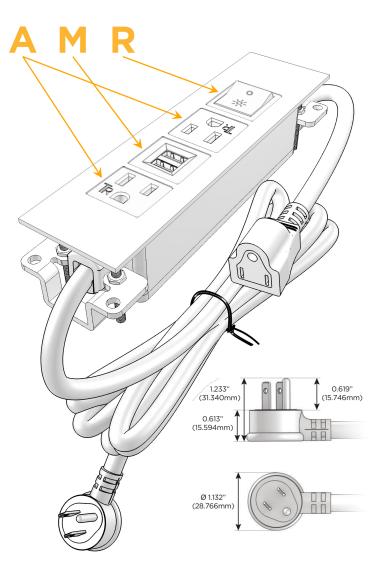

#### AC POWER & DATA CONNECTIVITY SOLUTION

M-POWER-4TBZ2-AMAR-BZ2ATP

#### Plug:

Supplied with Low Profile Flat 45° Angle 120 VAC

Optional Standard Straight 120 VAC Plug

Optional Straight 120 VAC Pass-through Plug

- CLEAN, COMPACT DESIGN
- **STREAMLINED**
- LOW PROFILE
- SIDE-EXITING CORDS
- **PLUG & PLAY**
- 6' AC CORD & PLUG (FLAT PLUG STANDARD)
- **CUSTOMIZABLE CONFIGURATIONS AND FINISHES**
- **UL LISTED FOR MOUNTING IN FURNITURE**
- 15A