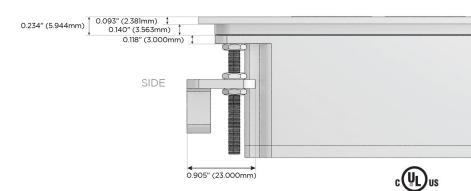

W High Speed Charging Port)
- R Switched AC (Rocker Switch)
- D Dimmer Switch

#### Plug:

Supplied with Low Profile Flat 45° Angle 120 VAC

Optional Standard Straight 120 VAC Plug

Optional Straight 120 VAC Pass-through Plug

- CLEAN, COMPACT DESIGN
- **STREAMLINED**
- LOW PROFILE
- SIDE-EXITING CORDS
- **PLUG & PLAY**
- 6' AC CORD & PLUG (FLAT PLUG STANDARD)
- **CUSTOMIZABLE CONFIGURATIONS AND FINISHES**
- **UL LISTED FOR MOUNTING IN FURNITURE**
- 15A





Specs:

#### AC POWER & DATA CONNECTIVITY SOLUTION

M-POWER-4TBZ2-AMAR-BZ2ATP

# Distributed by



Mormax Company, Inc.
8 Westchester Plaza

Elmsford, NY 10523

914-699-0101

sales@mormax.com mormax.com

Modules/Ports:

A Tamper Resistant AC Receptacle

M Double USB-A (Fast Charging Ports - 18W)

R Switched AC (Rocker Switch)