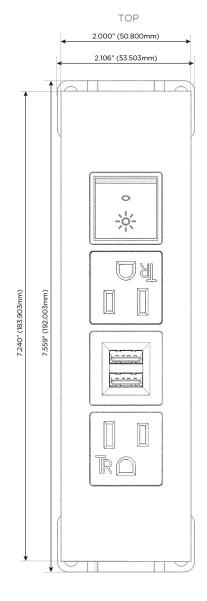

#### **Module/Port Options:**

- **Tamper Resistant AC Receptacle**
- USB-A & USB-C (20W)
- Double USB-A (Fast Charging Ports 18W)
- **HDMI**
- CAT 6
- 12 RJ 12
- X Switched AC
- 3-Way Switch (Low Voltage)
- V USB-C (45W High Speed Charging Port)
- USB-C (25W High Speed Charging Port)
- R Switched AC (Rocker Switch)
- D Dimmer Switch

# Distributed by

Mormax Company, Inc.
8 Westchester Plaza

Elmsford, NY 10523

914-699-0101

sales@mormax.com mormax.com

Modules/Ports:

A Tamper Resistant AC Receptacle

M Double USB-A (Fast Charging Ports - 18W)

R Switched AC (Rocker Switch)