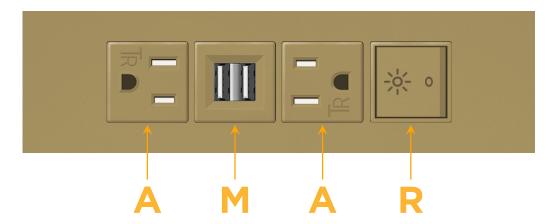

# Distributed by

Mormax Company, Inc.
8 Westchester Plaza

Elmsford, NY 10523

914-699-0101

sales@mormax.com mormax.com

Modules/Ports:

A Tamper Resistant AC Receptacle

M Double USB-A (Fast Charging Ports - 18W)

R Switched AC (Rocker Switch)