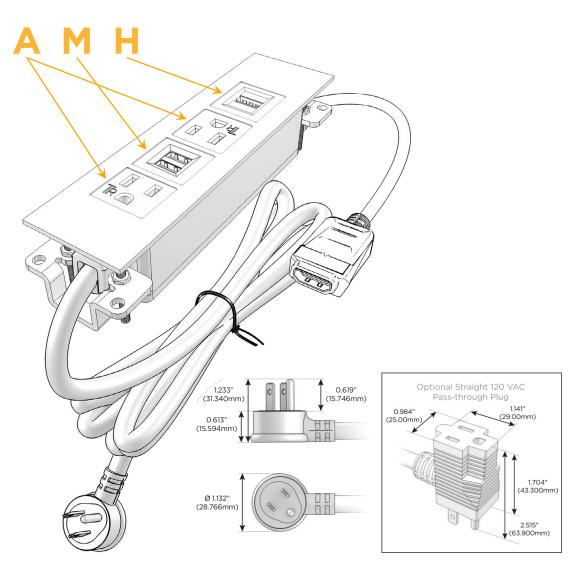

## Plug:

Supplied with Low Profile Flat 45° Angle 120 VAC

Optional Standard Straight 120 VAC Plug

Optional Straight 120 VAC Pass-through Plug

- CLEAN, COMPACT DESIGN
- **STREAMLINED**
- LOW PROFILE
- SIDE-EXITING CORDS
- **PLUG & PLAY**
- 6' AC CORD & PLUG (FLAT PLUG STANDARD)
- **CUSTOMIZABLE CONFIGURATIONS AND FINISHES**
- **UL LISTED FOR MOUNTING IN FURNITURE**
- 15A

A Tamper Resistant AC Receptacle

M Double USB-A (Fast Charging Ports - 18W)

H HDMI