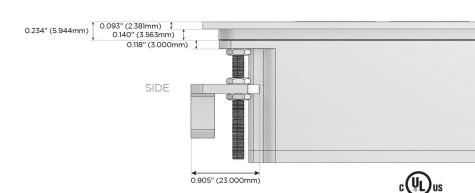

t)
- USB-C (25W High Speed Charging Port)
- R Switched AC (Rocker Switch)
- D Dimmer Switch

## Plug:

Supplied with Low Profile Flat 45° Angle 120 VAC

Optional Standard Straight 120 VAC Plug

Optional Straight 120 VAC Pass-through Plug

- CLEAN, COMPACT DESIGN
- **STREAMLINED**
- LOW PROFILE
- SIDE-EXITING CORDS
- **PLUG & PLAY**
- 6' AC CORD & PLUG (FLAT PLUG STANDARD)
- **CUSTOMIZABLE CONFIGURATIONS AND FINISHES**
- **UL LISTED FOR MOUNTING IN FURNITURE**
- 15A





Specs:

## AC POWER & DATA CONNECTIVITY SOLUTION

M-POWER-4TBZ2-AMAH-BZ2ATP

# Distributed by



Mormax Company, Inc.
8 Westchester Plaza

Elmsford, NY 10523

<u>&</u>

914-699-0101

sales@mormax.com mormax.com

TOP

Modules/Ports:

A Tamper Resistant AC Receptacle

M Double USB-A (Fast Charging Ports - 18W)

H HDMI