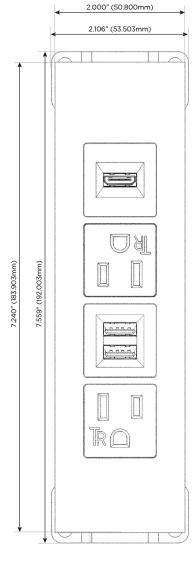

## **Module/Port Options:**

- **Tamper Resistant AC Receptacle**
- USB-A & USB-C (20W)
- Double USB-A (Fast Charging Ports 18W)
- **HDMI**
- CAT 6
- 12 RJ 12
- X Switched AC
- 3-Way Switch (Low Voltage)
- V USB-C (45W High Speed Charging Port)
- USB-C (25W High Speed Charging Port)
- R Switched AC (Rocker Switch)
- D Dimmer Switch

A Tamper Resistant AC Receptacle

M Double USB-A (Fast Charging Ports - 18W)

H HDMI