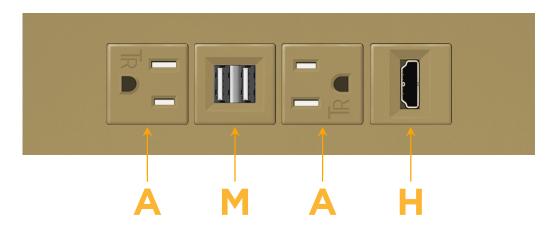

A Tamper Resistant AC Receptacle

M Double USB-A (Fast Charging Ports - 18W)

H HDMI