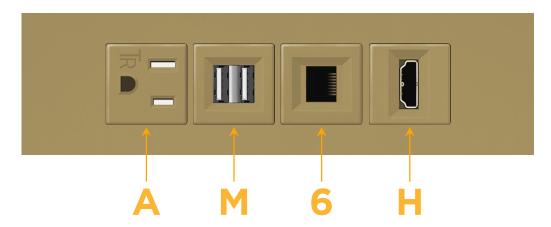

## **Module/Port Options:**

- **Tamper Resistant AC Receptacle**
- USB-A & USB-C (20W)
- Double USB-A (Fast Charging Ports 18W)
- **HDMI**
- CAT 6
- 12 RJ 12
- X Switched AC
- 3-Way Switch (Low Voltage)
- V USB-C (45W High Speed Charging Port)
- USB-C (25W High Speed Charging Port)
- R Switched AC (Rocker Switch)
- D Dimmer Switch

## **Modules/Ports:**

- **Tamper Resistant AC Receptacle**
- Double USB-A (Fast Charging Ports 18W)
- CAT 6
- HDMI