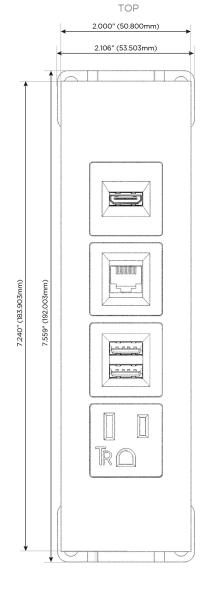

## **Module/Port Options:**

- **Tamper Resistant AC Receptacle**
- USB-A & USB-C (20W)
- Double USB-A (Fast Charging Ports 18W)
- **HDMI**
- CAT 6
- 12 RJ 12
- X Switched AC
- 3-Way Switch (Low Voltage)
- V USB-C (45W High Speed Charging Port)
- USB-C (25W High Speed Charging Port)
- R Switched AC (Rocker Switch)
- D Dimmer Switch

## **Modules/Ports:**

- **Tamper Resistant AC Receptacle**
- Double USB-A (Fast Charging Ports 18W)
- CAT 6
- HDMI