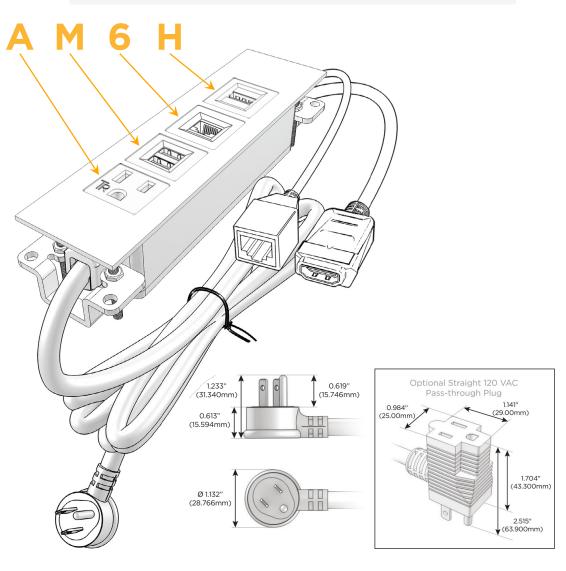

## **Module/Port Options:**

- **Tamper Resistant AC Receptacle**
- USB-A & USB-C (20W)
- Double USB-A (Fast Charging Ports 18W)
- **HDMI**
- CAT 6
- 12 RJ 12
- X Switched AC
- 3-Way Switch (Low Voltage)
- V USB-C (45W High Speed Charging Port)
- USB-C (25W High Speed Charging Port)
- R Switched AC (Rocker Switch)
- D Dimmer Switch

## Plug:

Supplied with Low Profile Flat 45° Angle 120 VAC

Optional Standard Straight 120 VAC Plug

Optional Straight 120 VAC Pass-through Plug

- CLEAN, COMPACT DESIGN
- **STREAMLINED**
- LOW PROFILE
- SIDE-EXITING CORDS
- **PLUG & PLAY**
- 6' AC CORD & PLUG (FLAT PLUG STANDARD)
- **CUSTOMIZABLE CONFIGURATIONS AND FINISHES**
- **UL LISTED FOR MOUNTING IN FURNITURE**
- 15A

## **Modules/Ports:**

- **Tamper Resistant AC Receptacle**
- Double USB-A (Fast Charging Ports 18W)
- CAT 6
- HDMI