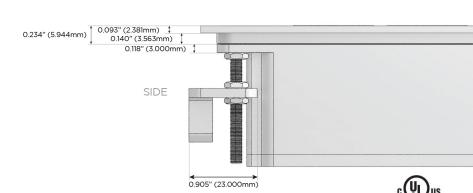

)
- USB-C (25W High Speed Charging Port)
- R Switched AC (Rocker Switch)
- D Dimmer Switch

## Plug:

Supplied with Low Profile Flat 45° Angle 120 VAC

Optional Standard Straight 120 VAC Plug

Optional Straight 120 VAC Pass-through Plug

- CLEAN, COMPACT DESIGN
- **STREAMLINED**
- LOW PROFILE
- SIDE-EXITING CORDS
- **PLUG & PLAY**
- 6' AC CORD & PLUG (FLAT PLUG STANDARD)
- **CUSTOMIZABLE CONFIGURATIONS AND FINISHES**
- **UL LISTED FOR MOUNTING IN FURNITURE**
- 15A





Specs:

## AC POWER & DATA CONNECTIVITY SOLUTION

M-POWER-4TBZ2-AM6H-BZ2ATP

# Distributed by



Mormax Company, Inc. 8 Westchester Plaza

Elmsford, NY 10523

914-699-0101

mormax.com

sales@mormax.com

## **Modules/Ports:**

- **Tamper Resistant AC Receptacle**
- Double USB-A (Fast Charging Ports 18W)
- CAT 6
- HDMI