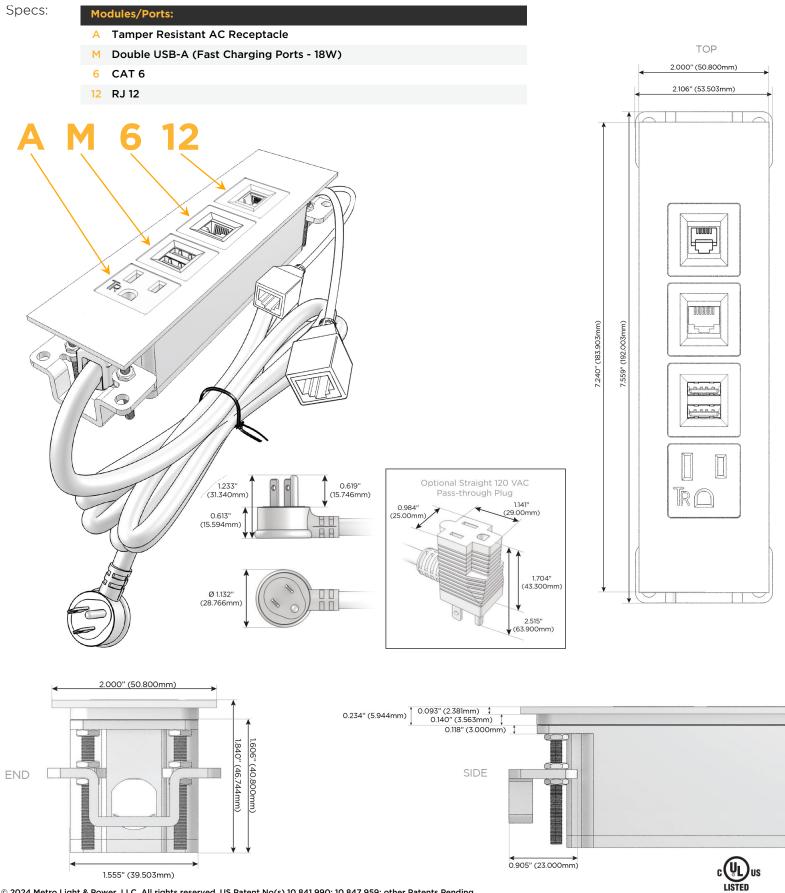

#### Module/Port Options:

- A Tamper Resistant AC Receptacle
- E USB-A & USB-C (20W)
- M Double USB-A (Fast Charging Ports 18W)
- H HDMI
- 6 CAT 6
- 12 RJ 12
- X Switched AC
- Y 3-Way Switch (Low Voltage)
- V USB-C (45W High Speed Charging Port)
- S USB-C (25W High Speed Charging Port)
- R Switched AC (Rocker Switch)
- D Dimmer Switch

#### Plug:

Supplied with Low Profile Flat 45° Angle 120 VAC Plug

- **Optional Standard Straight 120 VAC Plug**
- Optional Straight 120 VAC Pass-through Plug

- CLEAN, COMPACT DESIGN
- STREAMLINED
- LOW PROFILE
- SIDE-EXITING CORDS
- PLUG & PLAY
- 6' AC CORD & PLUG (FLAT PLUG STANDARD)
- CUSTOMIZABLE CONFIGURATIONS AND FINISHES
- UL LISTED FOR MOUNTING IN FURNITURE
- 15A