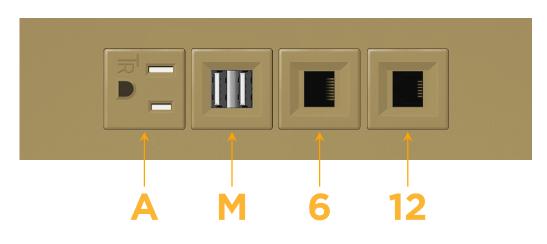

#### Module/Port Options:

- A Tamper Resistant AC Receptacle
- E USB-A & USB-C (20W)
- M Double USB-A (Fast Charging Ports 18W)
- H HDMI
- 6 CAT 6
- 12 RJ 12
- X Switched AC
- Y 3-Way Switch (Low Voltage)
- V USB-C (45W High Speed Charging Port)
- S USB-C (25W High Speed Charging Port)
- R Switched AC (Rocker Switch)
- D Dimmer Switch