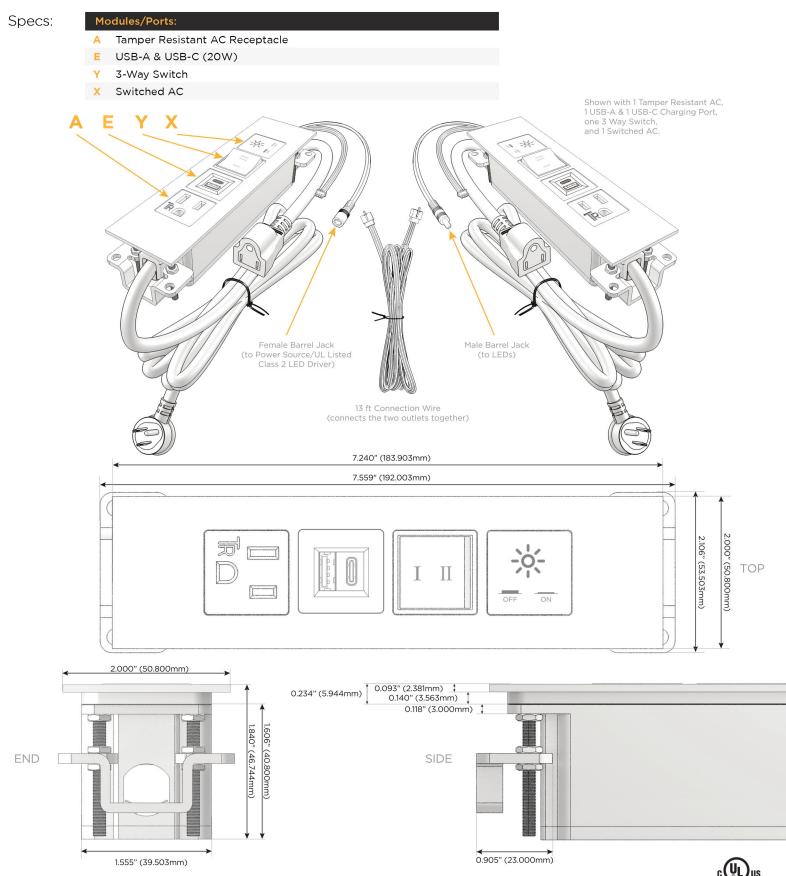

## Trim Plate Finish: UNICOLOR™ BRONZE (ABS) Custom Finishes Available M-POWER-4TBZ2-AEYX-BZ2ATP(2) Features: **Module/Port Options:** CLEAN, COMPACT DESIGN Α **Tamper Resistant AC Receptacle** STREAMLINED USB-A & USB-C (20W) E LOW PROFILE Double USB-A (Fast Charging Ports - 18W) M SIDE-EXITING CORDS н HDMI **PLUG & PLAY** CAT 6 6 12 RJ 12 6' AC CORD & PLUG (FLAT PLUG STANDARD) X Switched AC CUSTOMIZABLE CONFIGURATIONS AND FINISHES 3-Way Switch (Low Voltage) Y **UL LISTED FOR MOUNTING IN FURNITURE** USB-C (45W High Speed Charging Port) V 15A USB-C (25W High Speed Charging Port) S R Switched AC (Rocker Switch) D **Dimmer Switch** Plug: Supplied with Low Profile Flat 45° Angle 120 VAC Plug **Optional Standard Straight 120 VAC Plug Optional Straight 120 VAC Pass-through Plug** UL LISTED AND APPROVED FOR USE ONLY WITH METRO LIGHT & POWER'S UL LISTED LEDS & CLASS 2 UL LISTED LED DRIVERS