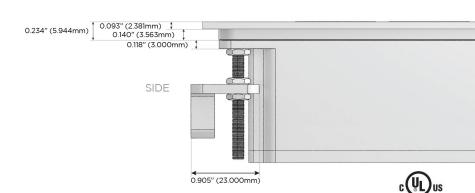

### Plug:

Supplied with Low Profile Flat 45° Angle 120 VAC

Optional Standard Straight 120 VAC Plug

Optional Straight 120 VAC Pass-through Plug

- CLEAN, COMPACT DESIGN
- **STREAMLINED**
- LOW PROFILE
- SIDE-EXITING CORDS
- **PLUG & PLAY**
- 6' AC CORD & PLUG (FLAT PLUG STANDARD)
- **CUSTOMIZABLE CONFIGURATIONS AND FINISHES**
- **UL LISTED FOR MOUNTING IN FURNITURE**
- 15A