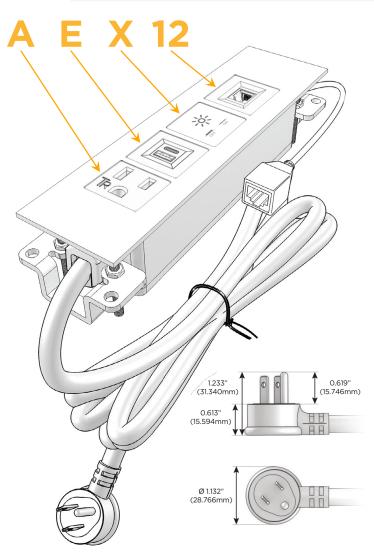

### **Module/Port Options:**

- **Tamper Resistant AC Receptacle**
- USB-A & USB-C (20W)
- Double USB-A (Fast Charging Ports 18W)
- **HDMI**
- CAT 6
- 12 RJ 12
- X Switched AC
- 3-Way Switch (Low Voltage)
- V USB-C (45W High Speed Charging Port)
- USB-C (25W High Speed Charging Port)
- R Switched AC (Rocker Switch)
- D **Dimmer Switch**

### Plug:

Supplied with Low Profile Flat 45° Angle 120 VAC

Optional Standard Straight 120 VAC Plug

Optional Straight 120 VAC Pass-through Plug

- CLEAN, COMPACT DESIGN
- **STREAMLINED**
- LOW PROFILE
- SIDE-EXITING CORDS
- **PLUG & PLAY**
- 6' AC CORD & PLUG (FLAT PLUG STANDARD)
- **CUSTOMIZABLE CONFIGURATIONS AND FINISHES**
- **UL LISTED FOR MOUNTING IN FURNITURE**
- 15A

#### Specs: **Modules/Ports:**

- **Tamper Resistant AC Receptacle**
- USB-A & USB-C (20W)
- Switched AC
- **RJ 12**