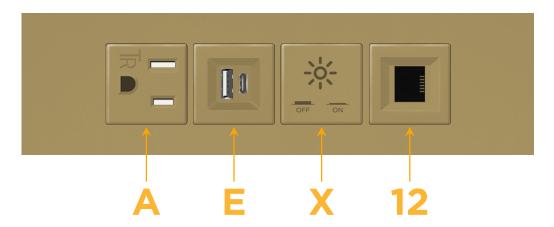

### **Module/Port Options:**

- **Tamper Resistant AC Receptacle**
- USB-A & USB-C (20W)
- Double USB-A (Fast Charging Ports 18W)
- **HDMI**
- CAT 6
- 12 RJ 12
- X Switched AC
- 3-Way Switch (Low Voltage)
- V USB-C (45W High Speed Charging Port)
- USB-C (25W High Speed Charging Port)
- R Switched AC (Rocker Switch)
- D **Dimmer Switch**

#### Specs: **Modules/Ports:**

- **Tamper Resistant AC Receptacle**
- USB-A & USB-C (20W)
- Switched AC
- **RJ 12**