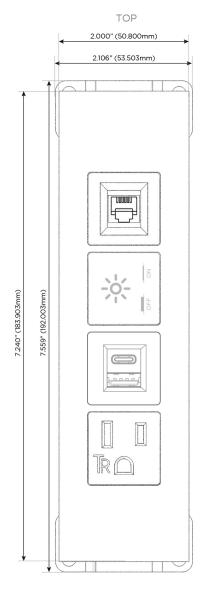

### **Module/Port Options:**

- **Tamper Resistant AC Receptacle**
- USB-A & USB-C (20W)
- Double USB-A (Fast Charging Ports 18W)
- **HDMI**
- CAT 6
- 12 RJ 12
- X Switched AC
- 3-Way Switch (Low Voltage)
- V USB-C (45W High Speed Charging Port)
- USB-C (25W High Speed Charging Port)
- R Switched AC (Rocker Switch)
- D **Dimmer Switch**

#### Specs: **Modules/Ports:**

- **Tamper Resistant AC Receptacle**
- USB-A & USB-C (20W)
- Switched AC
- **RJ 12**