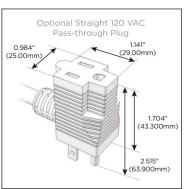

### Plug:

Supplied with Low Profile Flat 45° Angle 120 VAC

Optional Standard Straight 120 VAC Plug

Optional Straight 120 VAC Pass-through Plug

- CLEAN, COMPACT DESIGN
- **STREAMLINED**
- LOW PROFILE
- SIDE-EXITING CORDS
- **PLUG & PLAY**
- 6' AC CORD & PLUG (FLAT PLUG STANDARD)
- **CUSTOMIZABLE CONFIGURATIONS AND FINISHES**
- **UL LISTED FOR MOUNTING IN FURNITURE**
- 15A