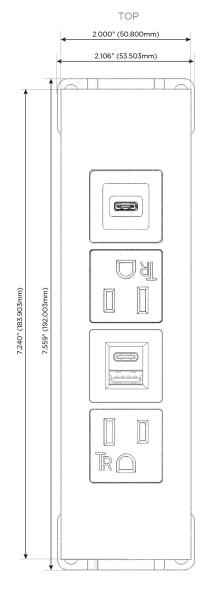

#### **Module/Port Options:**

- **Tamper Resistant AC Receptacle**
- USB-A & USB-C (20W)
- Double USB-A (Fast Charging Ports 18W)
- **HDMI**
- CAT 6
- 12 RJ 12
- X Switched AC
- 3-Way Switch (Low Voltage)
- V USB-C (45W High Speed Charging Port)
- USB-C (25W High Speed Charging Port)
- R Switched AC (Rocker Switch)
- D **Dimmer Switch**

## **Modules/Ports:**

- A Tamper Resistant AC Receptacle
- E USB-A & USB-C (20W)
- S USB-C (25W High Speed Charging Port)