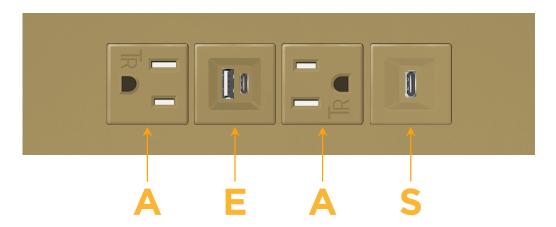

## **Modules/Ports:**

- A Tamper Resistant AC Receptacle
- E USB-A & USB-C (20W)
- S USB-C (25W High Speed Charging Port)