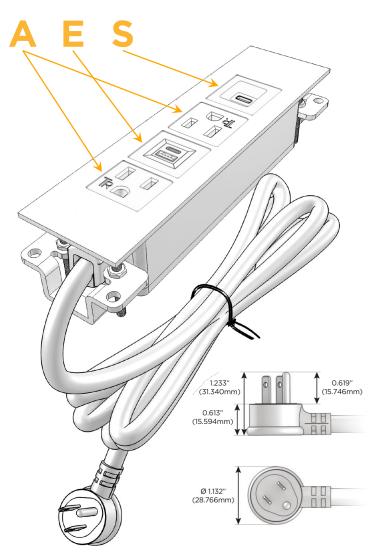

#### Plug:

Supplied with Low Profile Flat 45° Angle 120 VAC

Optional Standard Straight 120 VAC Plug

Optional Straight 120 VAC Pass-through Plug

- CLEAN, COMPACT DESIGN
- **STREAMLINED**
- LOW PROFILE
- SIDE-EXITING CORDS
- **PLUG & PLAY**
- 6' AC CORD & PLUG (FLAT PLUG STANDARD)
- **CUSTOMIZABLE CONFIGURATIONS AND FINISHES**
- **UL LISTED FOR MOUNTING IN FURNITURE**
- 15A

## **Modules/Ports:**

- A Tamper Resistant AC Receptacle
- E USB-A & USB-C (20W)
- S USB-C (25W High Speed Charging Port)