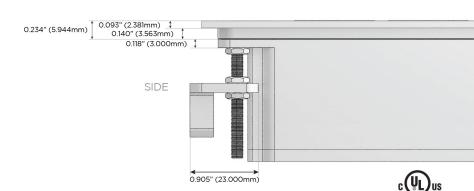

rt)
- USB-C (25W High Speed Charging Port)
- R Switched AC (Rocker Switch)
- D **Dimmer Switch**

### Plug:

Supplied with Low Profile Flat 45° Angle 120 VAC

Optional Standard Straight 120 VAC Plug

Optional Straight 120 VAC Pass-through Plug

- CLEAN, COMPACT DESIGN
- **STREAMLINED**
- LOW PROFILE
- SIDE-EXITING CORDS
- **PLUG & PLAY**
- 6' AC CORD & PLUG (FLAT PLUG STANDARD)
- **CUSTOMIZABLE CONFIGURATIONS AND FINISHES**
- **UL LISTED FOR MOUNTING IN FURNITURE**
- 15A





Specs:

### AC POWER & DATA CONNECTIVITY SOLUTION

M-POWER-4TBZ2-AEAR-BZ2ATP

# Distributed by



Mormax Company, Inc.
8 Westchester Plaza

Elmsford, NY 10523

914-699-0101

sales@mormax.com
mormax.com

Modules/Ports:

- A Tamper Resistant AC Receptacle
- E USB-A & USB-C (20W)
- R Switched AC (Rocker Switch)