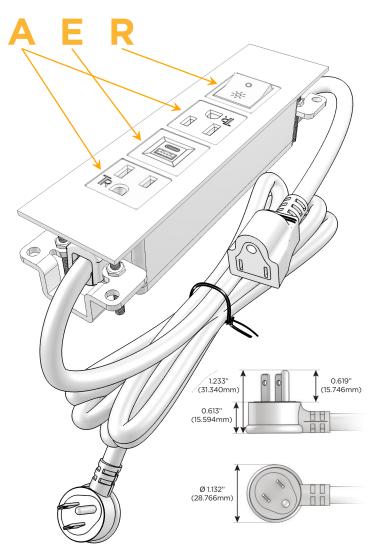

### Plug:

Supplied with Low Profile Flat 45° Angle 120 VAC

Optional Standard Straight 120 VAC Plug

Optional Straight 120 VAC Pass-through Plug

- CLEAN, COMPACT DESIGN
- **STREAMLINED**
- LOW PROFILE
- SIDE-EXITING CORDS
- **PLUG & PLAY**
- 6' AC CORD & PLUG (FLAT PLUG STANDARD)
- **CUSTOMIZABLE CONFIGURATIONS AND FINISHES**
- **UL LISTED FOR MOUNTING IN FURNITURE**
- 15A

# Distributed by

Mormax Company, Inc.
8 Westchester Plaza

Elmsford, NY 10523

914-699-0101

sales@mormax.com
mormax.com

Modules/Ports:

- A Tamper Resistant AC Receptacle
- E USB-A & USB-C (20W)
- R Switched AC (Rocker Switch)