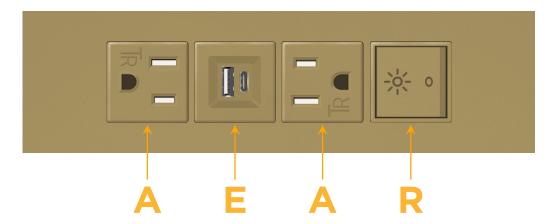

# Distributed by

Mormax Company, Inc.
8 Westchester Plaza

Elmsford, NY 10523

914-699-0101

sales@mormax.com
mormax.com

Modules/Ports:

- A Tamper Resistant AC Receptacle
- E USB-A & USB-C (20W)
- R Switched AC (Rocker Switch)