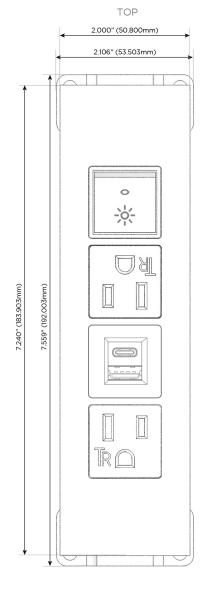

### **Module/Port Options:**

- **Tamper Resistant AC Receptacle**
- USB-A & USB-C (20W)
- Double USB-A (Fast Charging Ports 18W)
- **HDMI**
- CAT 6
- 12 RJ 12
- X Switched AC
- 3-Way Switch (Low Voltage)
- V USB-C (45W High Speed Charging Port)
- USB-C (25W High Speed Charging Port)
- R Switched AC (Rocker Switch)
- D **Dimmer Switch**