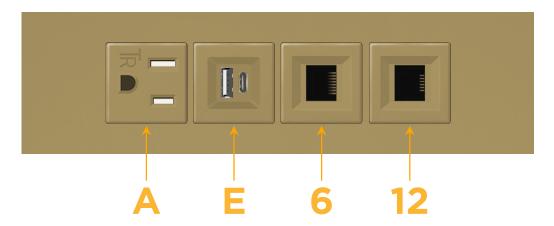

#### **Module/Port Options:**

- **Tamper Resistant AC Receptacle**
- USB-A & USB-C (20W)
- Double USB-A (Fast Charging Ports 18W)
- **HDMI**
- CAT 6
- 12 RJ 12
- X Switched AC
- 3-Way Switch (Low Voltage)
- V USB-C (45W High Speed Charging Port)
- USB-C (25W High Speed Charging Port)
- R Switched AC (Rocker Switch)
- D Dimmer Switch

## **Modules/Ports:**

- **Tamper Resistant AC Receptacle**
- USB-A & USB-C (20W)
- CAT 6
- RJ 12