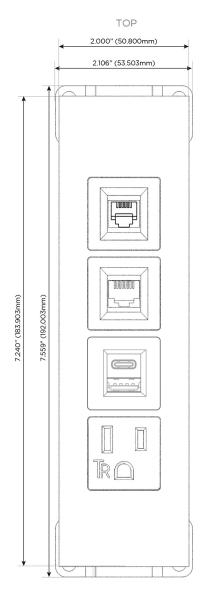

#### **Module/Port Options:**

- **Tamper Resistant AC Receptacle**
- USB-A & USB-C (20W)
- Double USB-A (Fast Charging Ports 18W)
- **HDMI**
- CAT 6
- 12 RJ 12
- X Switched AC
- 3-Way Switch (Low Voltage)
- V USB-C (45W High Speed Charging Port)
- USB-C (25W High Speed Charging Port)
- R Switched AC (Rocker Switch)
- D Dimmer Switch

## **Modules/Ports:**

- **Tamper Resistant AC Receptacle**
- USB-A & USB-C (20W)
- CAT 6
- RJ 12