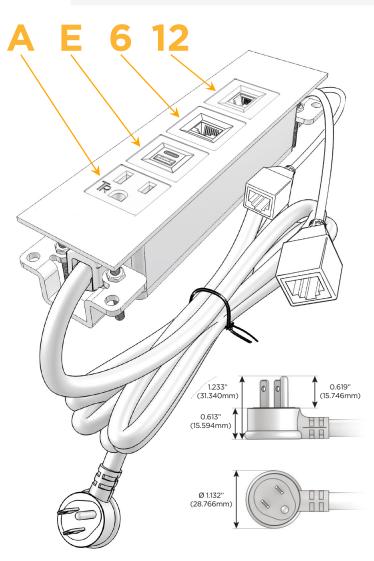

#### **Module/Port Options:**

- **Tamper Resistant AC Receptacle**
- USB-A & USB-C (20W)
- Double USB-A (Fast Charging Ports 18W)
- **HDMI**
- CAT 6
- 12 RJ 12
- X Switched AC
- 3-Way Switch (Low Voltage)
- V USB-C (45W High Speed Charging Port)
- USB-C (25W High Speed Charging Port)
- R Switched AC (Rocker Switch)
- D Dimmer Switch

#### Plug:

Supplied with Low Profile Flat 45° Angle 120 VAC

Optional Standard Straight 120 VAC Plug

Optional Straight 120 VAC Pass-through Plug

- CLEAN, COMPACT DESIGN
- **STREAMLINED**
- LOW PROFILE
- SIDE-EXITING CORDS
- **PLUG & PLAY**
- 6' AC CORD & PLUG (FLAT PLUG STANDARD)
- **CUSTOMIZABLE CONFIGURATIONS AND FINISHES**
- **UL LISTED FOR MOUNTING IN FURNITURE**
- 15A

## **Modules/Ports:**

- **Tamper Resistant AC Receptacle**
- USB-A & USB-C (20W)
- CAT 6
- RJ 12