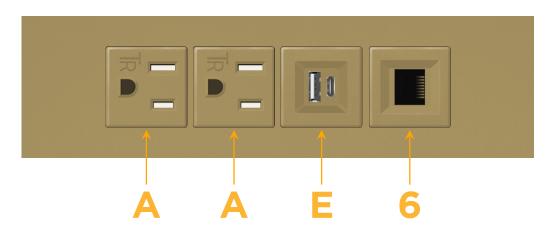

## Module/Port Options:

- **Tamper Resistant AC Receptacle** Α
- USB-A & USB-C (20W) Е
- Double USB-A (Fast Charging Ports 18W) Μ
- HDMI H.
- CAT 6 6
- 12 RJ 12
- X Switched AC
- 3-Way Switch (Low Voltage) Y
- V USB-C (45W High Speed Charging Port)
- S USB-C (25W High Speed Charging Port)
- R Switched AC (Rocker Switch)
- D **Dimmer Switch**