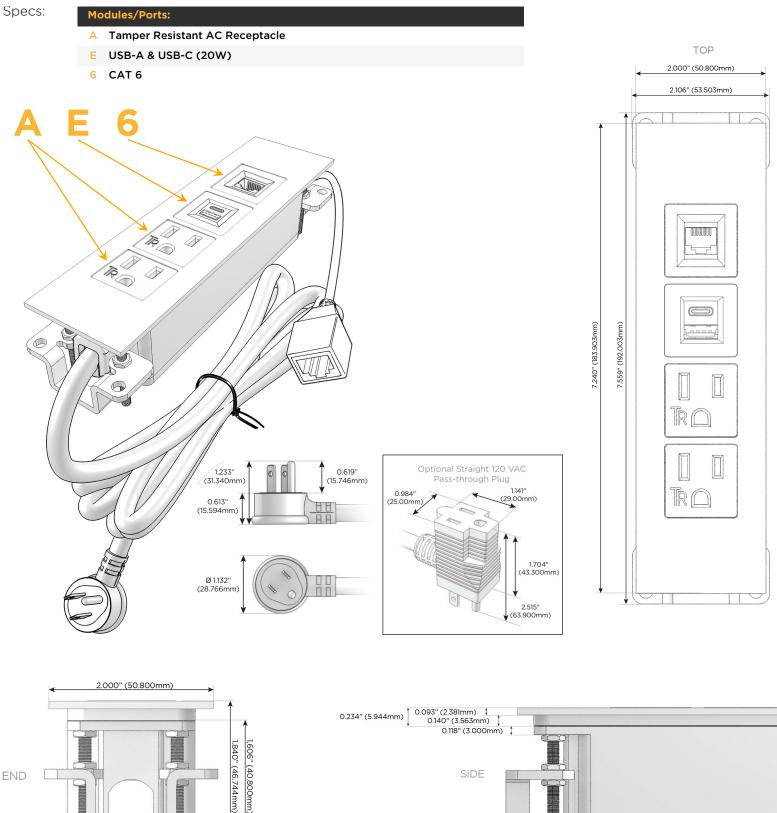

## Module/Port Options:

- **Tamper Resistant AC Receptacle** Α
- USB-A & USB-C (20W) Е
- Double USB-A (Fast Charging Ports 18W) Μ
- HDMI H.
- CAT 6 6
- 12 RJ 12
- X Switched AC
- 3-Way Switch (Low Voltage) Y
- V USB-C (45W High Speed Charging Port)
- S USB-C (25W High Speed Charging Port)
- R Switched AC (Rocker Switch)
- D **Dimmer Switch**

#### Plug:

Supplied with Low Profile Flat 45° Angle 120 VAC Plug

- **Optional Standard Straight 120 VAC Plug**
- Optional Straight 120 VAC Pass-through Plug

- CLEAN, COMPACT DESIGN
- STREAMLINED
- LOW PROFILE
- SIDE-EXITING CORDS
- **PLUG & PLAY**
- 6' AC CORD & PLUG (FLAT PLUG STANDARD)
- CUSTOMIZABLE CONFIGURATIONS AND FINISHES
- UL LISTED FOR MOUNTING IN FURNITURE
- 15A