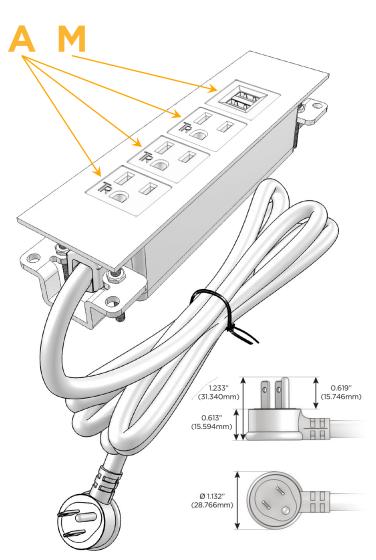

# Plug:

Supplied with Low Profile Flat 45° Angle 120 VAC

Optional Standard Straight 120 VAC Plug

Optional Straight 120 VAC Pass-through Plug

- CLEAN, COMPACT DESIGN
- **STREAMLINED**
- LOW PROFILE
- SIDE-EXITING CORDS
- **PLUG & PLAY**
- 6' AC CORD & PLUG (FLAT PLUG STANDARD)
- **CUSTOMIZABLE CONFIGURATIONS AND FINISHES**
- **UL LISTED FOR MOUNTING IN FURNITURE**
- 15A

Modules/Ports:

A Tamper Resistant AC Receptacle

M Double USB-A (Fast Charging Ports - 18W)