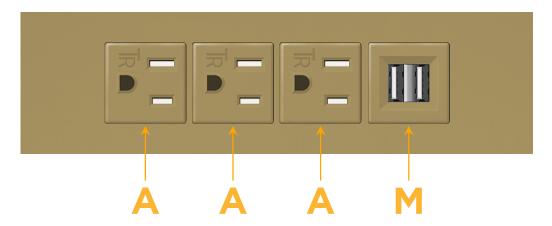

Modules/Ports:

A Tamper Resistant AC Receptacle

M Double USB-A (Fast Charging Ports - 18W)