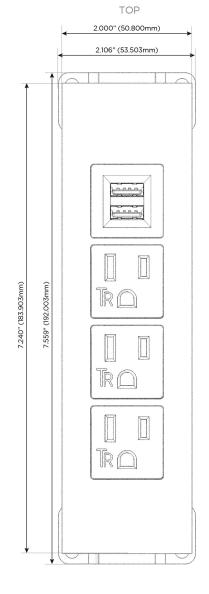

Modules/Ports:

A Tamper Resistant AC Receptacle

M Double USB-A (Fast Charging Ports - 18W)