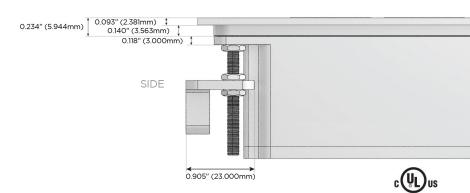

Speed Charging Port)
- USB-C (25W High Speed Charging Port)
- R Switched AC (Rocker Switch)
- D **Dimmer Switch**

# Plug:

Supplied with Low Profile Flat 45° Angle 120 VAC

Optional Standard Straight 120 VAC Plug

Optional Straight 120 VAC Pass-through Plug

- CLEAN, COMPACT DESIGN
- **STREAMLINED**
- LOW PROFILE
- SIDE-EXITING CORDS
- **PLUG & PLAY**
- 6' AC CORD & PLUG (FLAT PLUG STANDARD)
- **CUSTOMIZABLE CONFIGURATIONS AND FINISHES**
- **UL LISTED FOR MOUNTING IN FURNITURE**
- 15A





Specs:

# AC POWER & DATA CONNECTIVITY SOLUTION

M-POWER-4TBZ2-AAAM-BZ2ATP

Distributed by



Mormax Company, Inc.
8 Westchester Plaza

Elmsford, NY 10523

6

914-699-0101

sales@mormax.com
mormax.com

Modules/Ports:

A Tamper Resistant AC Receptacle

M Double USB-A (Fast Charging Ports - 18W)