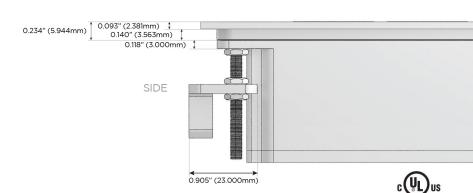

25W High Speed Charging Port)
- R Switched AC (Rocker Switch)
- D **Dimmer Switch**

### Plug:

Supplied with Low Profile Flat 45° Angle 120 VAC

Optional Standard Straight 120 VAC Plug

Optional Straight 120 VAC Pass-through Plug

- CLEAN, COMPACT DESIGN
- **STREAMLINED**
- LOW PROFILE
- SIDE-EXITING CORDS
- **PLUG & PLAY**
- 6' AC CORD & PLUG (FLAT PLUG STANDARD)
- **CUSTOMIZABLE CONFIGURATIONS AND FINISHES**
- **UL LISTED FOR MOUNTING IN FURNITURE**
- 15A





Specs:

### AC POWER & DATA CONNECTIVITY SOLUTION

M-POWER-4TBR2-XAM6-BR2ATP

# Distributed by



Mormax Company, Inc.
8 Westchester Plaza

Elmsford, NY 10523

914-699-0101

sales@mormax.com mormax.com

Modules/Ports:

- X Switched AC
- A Tamper Resistant AC Receptacle
- M Double USB-A (Fast Charging Ports 18W)
- 6 CAT 6