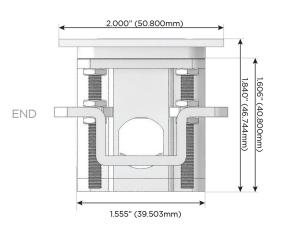

(25W High Speed Charging Port)
- R Switched AC (Rocker Switch)
- D **Dimmer Switch**

### Plug:

Supplied with Low Profile Flat 45° Angle 120 VAC

Optional Standard Straight 120 VAC Plug

Optional Straight 120 VAC Pass-through Plug

- CLEAN, COMPACT DESIGN
- **STREAMLINED**
- LOW PROFILE
- SIDE-EXITING CORDS
- **PLUG & PLAY**
- 6' AC CORD & PLUG (FLAT PLUG STANDARD)
- **CUSTOMIZABLE CONFIGURATIONS AND FINISHES**
- **UL LISTED FOR MOUNTING IN FURNITURE**
- 15A





Specs:

### AC POWER & DATA CONNECTIVITY SOLUTION

M-POWER-4TBR2-XAM6-BR2ATP

# Distributed by



Mormax Company, Inc.
8 Westchester Plaza

Elmsford, NY 10523

914-699-0101

sales@mormax.com mormax.com

Modules/Ports:

- X Switched AC
- A Tamper Resistant AC Receptacle
- M Double USB-A (Fast Charging Ports 18W)
- 6 CAT 6