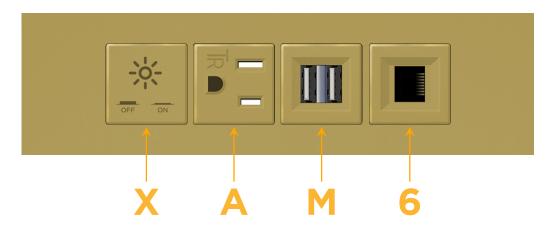

# Distributed by

Mormax Company, Inc.
8 Westchester Plaza

Elmsford, NY 10523

914-699-0101

sales@mormax.com mormax.com

Modules/Ports:

- X Switched AC
- A Tamper Resistant AC Receptacle
- M Double USB-A (Fast Charging Ports 18W)
- 6 CAT 6

### **Module/Port Options:**

- **Tamper Resistant AC Receptacle**
- USB-A & USB-C (20W)
- Double USB-A (Fast Charging Ports 18W)
- **HDMI**
- CAT 6
- 12 RJ 12
- X Switched AC
- 3-Way Switch (Low Voltage)
- V USB-C (45W High Speed Charging Port)
- USB-C (25W High Speed Charging Port)
- R Switched AC (Rocker Switch)
- D **Dimmer Switch**