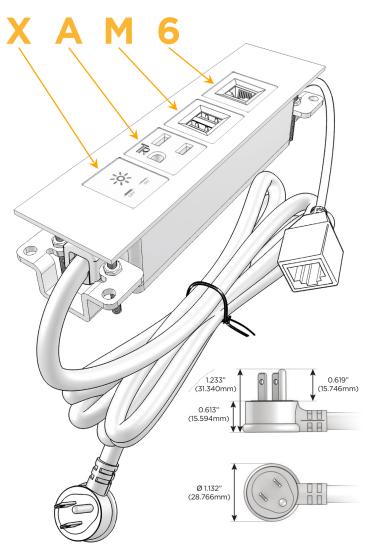

### Plug:

Supplied with Low Profile Flat 45° Angle 120 VAC

Optional Standard Straight 120 VAC Plug

Optional Straight 120 VAC Pass-through Plug

- CLEAN, COMPACT DESIGN
- **STREAMLINED**
- LOW PROFILE
- SIDE-EXITING CORDS
- **PLUG & PLAY**
- 6' AC CORD & PLUG (FLAT PLUG STANDARD)
- **CUSTOMIZABLE CONFIGURATIONS AND FINISHES**
- **UL LISTED FOR MOUNTING IN FURNITURE**
- 15A

# Distributed by

Mormax Company, Inc.
8 Westchester Plaza

Elmsford, NY 10523

914-699-0101

sales@mormax.com mormax.com

Modules/Ports:

- X Switched AC
- A Tamper Resistant AC Receptacle
- M Double USB-A (Fast Charging Ports 18W)
- 6 CAT 6