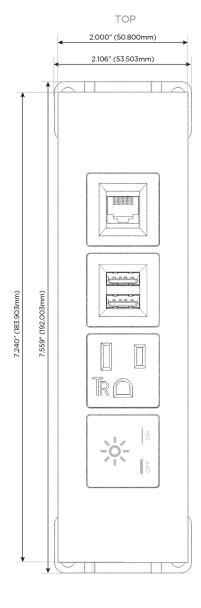

# Distributed by

Mormax Company, Inc.
8 Westchester Plaza

Elmsford, NY 10523

914-699-0101

sales@mormax.com mormax.com

Modules/Ports:

- X Switched AC
- A Tamper Resistant AC Receptacle
- M Double USB-A (Fast Charging Ports 18W)
- 6 CAT 6

### **Module/Port Options:**

- **Tamper Resistant AC Receptacle**
- USB-A & USB-C (20W)
- Double USB-A (Fast Charging Ports 18W)
- **HDMI**
- CAT 6
- 12 RJ 12
- X Switched AC
- 3-Way Switch (Low Voltage)
- V USB-C (45W High Speed Charging Port)
- USB-C (25W High Speed Charging Port)
- R Switched AC (Rocker Switch)
- D **Dimmer Switch**