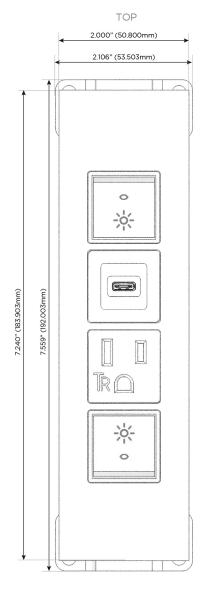

### **Module/Port Options:**

- **Tamper Resistant AC Receptacle**
- USB-A & USB-C (20W)
- Double USB-A (Fast Charging Ports 18W)
- **HDMI**
- CAT 6
- 12 RJ 12
- X Switched AC
- 3-Way Switch (Low Voltage)
- V USB-C (45W High Speed Charging Port)
- USB-C (25W High Speed Charging Port)
- R Switched AC (Rocker Switch)
- D **Dimmer Switch**

# Distributed by

Mormax Company, Inc.
8 Westchester Plaza

Elmsford, NY 10523

<u>&</u>

914-699-0101

sales@mormax.com mormax.com

BRZ-RASR-BRZA I

R Switched AC (Rocker Switch)

A Tamper Resistant AC Receptacle

S USB-C (25W High Speed Charging Port)