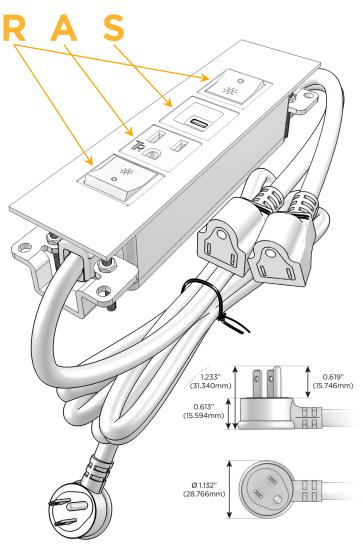

### **Module/Port Options:**

- **Tamper Resistant AC Receptacle**
- USB-A & USB-C (20W)
- Double USB-A (Fast Charging Ports 18W)
- **HDMI**
- CAT 6
- 12 RJ 12
- X Switched AC
- 3-Way Switch (Low Voltage)
- V USB-C (45W High Speed Charging Port)
- USB-C (25W High Speed Charging Port)
- R Switched AC (Rocker Switch)
- D **Dimmer Switch**

### Plug:

Supplied with Low Profile Flat 45° Angle 120 VAC

Optional Standard Straight 120 VAC Plug

Optional Straight 120 VAC Pass-through Plug

- CLEAN, COMPACT DESIGN
- **STREAMLINED**
- LOW PROFILE
- SIDE-EXITING CORDS
- **PLUG & PLAY**
- 6' AC CORD & PLUG (FLAT PLUG STANDARD)
- **CUSTOMIZABLE CONFIGURATIONS AND FINISHES**
- **UL LISTED FOR MOUNTING IN FURNITURE**
- 15A

# Distributed by

Mormax Company, Inc.
8 Westchester Plaza

Elmsford, NY 10523

<u>&</u>

914-699-0101

sales@mormax.com mormax.com

BRZ-RASR-BRZA I

R Switched AC (Rocker Switch)

A Tamper Resistant AC Receptacle

S USB-C (25W High Speed Charging Port)