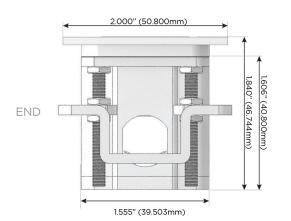

Specs:

### AC POWER & DATA CONNECTIVITY SOLUTION

**Modules/Ports:** 

M-POWER-4TBR2-RASR-BR2ATP