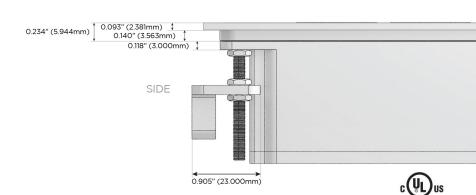

Specs:

### AC POWER & DATA CONNECTIVITY SOLUTION

**Modules/Ports:** 

M-POWER-4TBR2-RASR-BR2ATP