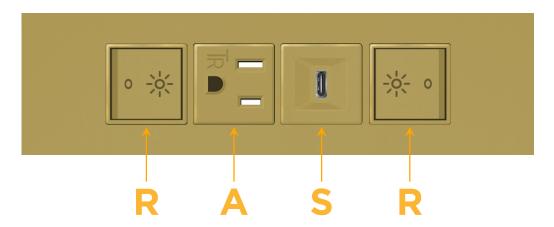

### **Module/Port Options:**

- **Tamper Resistant AC Receptacle**
- USB-A & USB-C (20W)
- Double USB-A (Fast Charging Ports 18W)
- **HDMI**
- CAT 6
- 12 RJ 12
- X Switched AC
- 3-Way Switch (Low Voltage)
- V USB-C (45W High Speed Charging Port)
- USB-C (25W High Speed Charging Port)
- R Switched AC (Rocker Switch)
- D **Dimmer Switch**

# Distributed by

Mormax Company, Inc.
8 Westchester Plaza

Elmsford, NY 10523

<u>&</u>

914-699-0101

sales@mormax.com mormax.com

BRZ-RASR-BRZA I

R Switched AC (Rocker Switch)

A Tamper Resistant AC Receptacle

S USB-C (25W High Speed Charging Port)