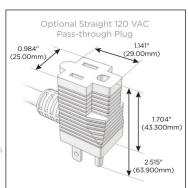

### Plug:

Supplied with Low Profile Flat 45° Angle 120 VAC

Optional Standard Straight 120 VAC Plug

Optional Straight 120 VAC Pass-through Plug

- CLEAN, COMPACT DESIGN
- **STREAMLINED**
- LOW PROFILE
- SIDE-EXITING CORDS
- **PLUG & PLAY**
- 6' AC CORD & PLUG (FLAT PLUG STANDARD)
- **CUSTOMIZABLE CONFIGURATIONS AND FINISHES**
- **UL LISTED FOR MOUNTING IN FURNITURE**
- 15A