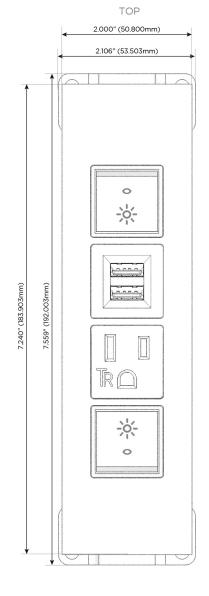

#### **Module/Port Options:**

- **Tamper Resistant AC Receptacle**
- USB-A & USB-C (20W)
- Double USB-A (Fast Charging Ports 18W)
- **HDMI**
- CAT 6
- 12 RJ 12
- X Switched AC
- 3-Way Switch (Low Voltage)
- V USB-C (45W High Speed Charging Port)
- USB-C (25W High Speed Charging Port)
- R Switched AC (Rocker Switch)
- D Dimmer Switch

## Modules/Ports:

- R Switched AC (Rocker Switch)
- A Tamper Resistant AC Receptacle
- M Double USB-A (Fast Charging Ports 18W)