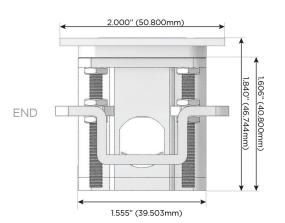

h Speed Charging Port)
- R Switched AC (Rocker Switch)
- D Dimmer Switch

#### Plug:

Supplied with Low Profile Flat 45° Angle 120 VAC

Optional Standard Straight 120 VAC Plug

Optional Straight 120 VAC Pass-through Plug

- CLEAN, COMPACT DESIGN
- **STREAMLINED**
- LOW PROFILE
- SIDE-EXITING CORDS
- **PLUG & PLAY**
- 6' AC CORD & PLUG (FLAT PLUG STANDARD)
- **CUSTOMIZABLE CONFIGURATIONS AND FINISHES**
- **UL LISTED FOR MOUNTING IN FURNITURE**
- 15A





Specs:

#### AC POWER & DATA CONNECTIVITY SOLUTION

M-POWER-4TBR2-RAMR-BR2ATP

# Distributed by



Mormax Company, Inc.

©

914-699-0101

8 Westchester Plaza Elmsford, NY 10523 sales@mormax.com
mormax.com

## Modules/Ports:

- R Switched AC (Rocker Switch)
- A Tamper Resistant AC Receptacle
- M Double USB-A (Fast Charging Ports 18W)