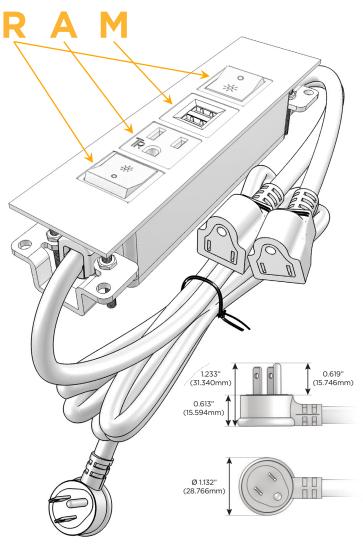

#### Plug:

Supplied with Low Profile Flat 45° Angle 120 VAC

Optional Standard Straight 120 VAC Plug

Optional Straight 120 VAC Pass-through Plug

- CLEAN, COMPACT DESIGN
- **STREAMLINED**
- LOW PROFILE
- SIDE-EXITING CORDS
- **PLUG & PLAY**
- 6' AC CORD & PLUG (FLAT PLUG STANDARD)
- **CUSTOMIZABLE CONFIGURATIONS AND FINISHES**
- **UL LISTED FOR MOUNTING IN FURNITURE**
- 15A

## Modules/Ports:

- R Switched AC (Rocker Switch)
- A Tamper Resistant AC Receptacle
- M Double USB-A (Fast Charging Ports 18W)