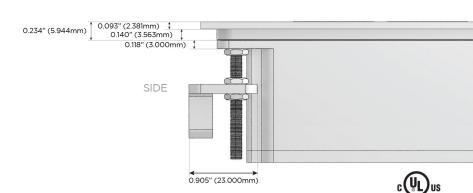

Speed Charging Port)
- R Switched AC (Rocker Switch)
- D Dimmer Switch

#### Plug:

Supplied with Low Profile Flat 45° Angle 120 VAC

Optional Standard Straight 120 VAC Plug

Optional Straight 120 VAC Pass-through Plug

- CLEAN, COMPACT DESIGN
- **STREAMLINED**
- LOW PROFILE
- SIDE-EXITING CORDS
- **PLUG & PLAY**
- 6' AC CORD & PLUG (FLAT PLUG STANDARD)
- **CUSTOMIZABLE CONFIGURATIONS AND FINISHES**
- **UL LISTED FOR MOUNTING IN FURNITURE**
- 15A





Specs:

#### AC POWER & DATA CONNECTIVITY SOLUTION

M-POWER-4TBR2-RAMR-BR2ATP

# Distributed by



Mormax Company, Inc.

©

914-699-0101

8 Westchester Plaza Elmsford, NY 10523 sales@mormax.com
mormax.com

## Modules/Ports:

- R Switched AC (Rocker Switch)
- A Tamper Resistant AC Receptacle
- M Double USB-A (Fast Charging Ports 18W)