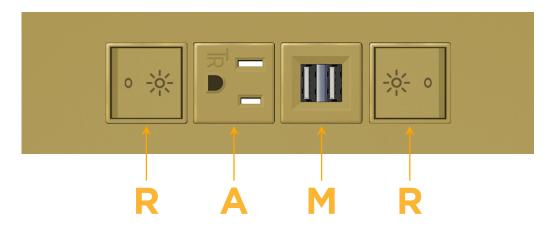

## Modules/Ports:

- R Switched AC (Rocker Switch)
- A Tamper Resistant AC Receptacle
- M Double USB-A (Fast Charging Ports 18W)