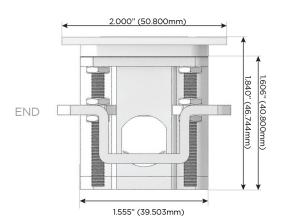

### AC POWER & DATA CONNECTIVITY SOLUTION

M-POWER-4TBR2-RAER-BR2ATP

Distributed by

Mormax Company, Inc. 8 Westchester Plaza

Elmsford, NY 10523

914-699-0101 sales@mormax.com

mormax.com

Metro Light & Power's line of power & data solutions offers sophisticated design elements combined with greater ease of installation. Streamlined and low-profile, enhanced by side-exiting cords, our outlets advance the industry with their cutting edge look and feel. We believe flexibility is key, and we provide a variety of mounting options, including the ability to mount in limited spaces. Our outlets are available in many finishes and configurations, in addition to a custom color and finish capability for our clients.