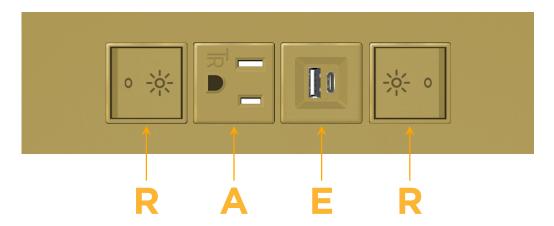

# **Module/Port Options:**

- **Tamper Resistant AC Receptacle**
- USB-A & USB-C (20W)
- Double USB-A (Fast Charging Ports 18W)
- **HDMI**
- CAT 6
- 12 RJ 12
- X Switched AC
- 3-Way Switch (Low Voltage)
- V USB-C (45W High Speed Charging Port)
- USB-C (25W High Speed Charging Port)
- R Switched AC (Rocker Switch)
- D **Dimmer Switch**

Specs: **Modules/Ports:** 

Switched AC (Rocker Switch)

**Tamper Resistant AC Receptacle** 

USB-A & USB-C (20W)