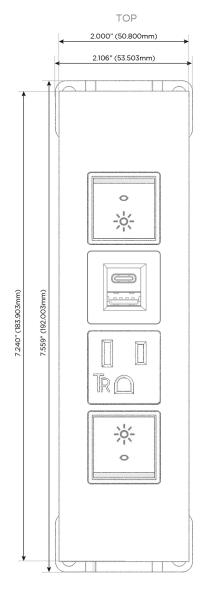

# **Module/Port Options:**

- **Tamper Resistant AC Receptacle**
- USB-A & USB-C (20W)
- Double USB-A (Fast Charging Ports 18W)
- **HDMI**
- CAT 6
- 12 RJ 12
- X Switched AC
- 3-Way Switch (Low Voltage)
- V USB-C (45W High Speed Charging Port)
- USB-C (25W High Speed Charging Port)
- R Switched AC (Rocker Switch)
- D **Dimmer Switch**

Specs: **Modules/Ports:** 

Switched AC (Rocker Switch)

**Tamper Resistant AC Receptacle** 

USB-A & USB-C (20W)