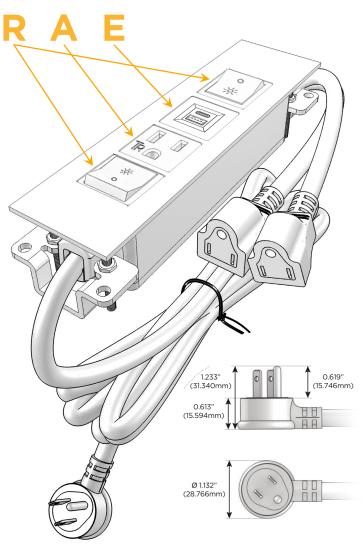

# Plug:

Supplied with Low Profile Flat 45° Angle 120 VAC

Optional Standard Straight 120 VAC Plug

Optional Straight 120 VAC Pass-through Plug

- CLEAN, COMPACT DESIGN
- **STREAMLINED**
- LOW PROFILE
- SIDE-EXITING CORDS
- **PLUG & PLAY**
- 6' AC CORD & PLUG (FLAT PLUG STANDARD)
- **CUSTOMIZABLE CONFIGURATIONS AND FINISHES**
- **UL LISTED FOR MOUNTING IN FURNITURE**
- 15A