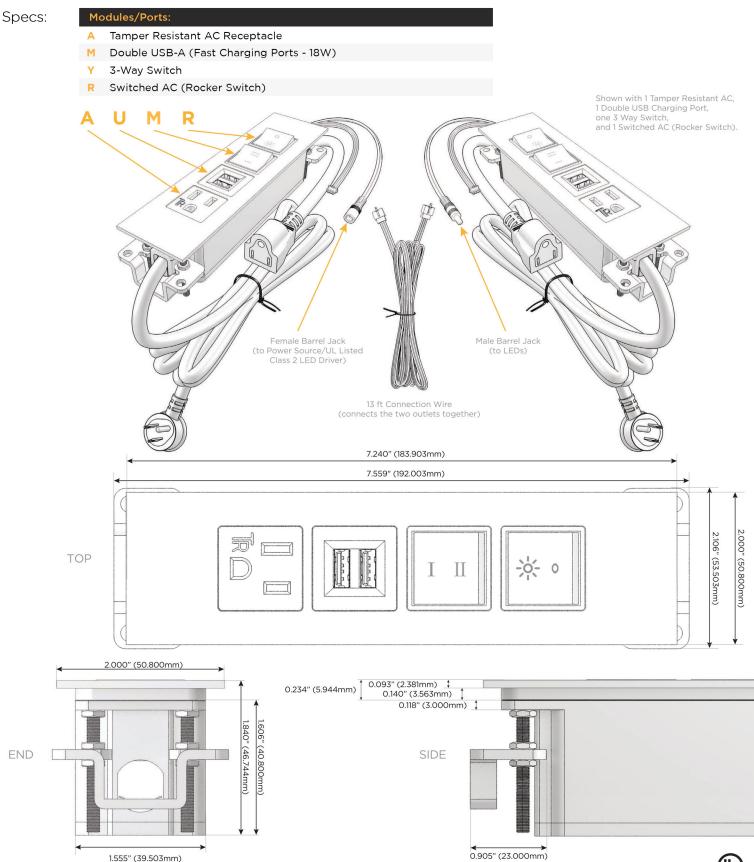

## Trim Plate Finish: UNICOLOR™ BRASS (ABS) Custom Finishes Available M-POWER-4TBR2-AMYR-BR2ATP(2) Features: **Module/Port Options:** CLEAN, COMPACT DESIGN Α **Tamper Resistant AC Receptacle** STREAMLINED USB-A & USB-C (20W) Е LOW PROFILE Double USB-A (Fast Charging Ports - 18W) M SIDE-EXITING CORDS н HDMI **PLUG & PLAY** CAT 6 6 12 RJ 12 6' AC CORD & PLUG (FLAT PLUG STANDARD) X Switched AC CUSTOMIZABLE CONFIGURATIONS AND FINISHES 3-Way Switch (Low Voltage) Y **UL LISTED FOR MOUNTING IN FURNITURE** V USB-C (45W High Speed Charging Port) 15A S USB-C (25W High Speed Charging Port) R Switched AC (Rocker Switch) D **Dimmer Switch** Plug: Supplied with Low Profile Flat 45° Angle 120 VAC Plug **Optional Standard Straight 120 VAC Plug Optional Straight 120 VAC Pass-through Plug**