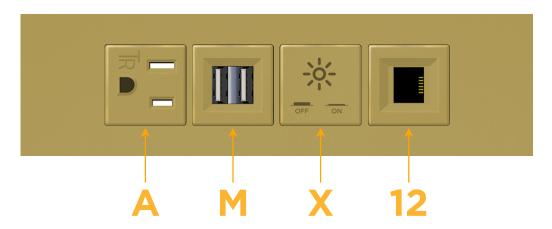

#### **Module/Port Options:**

- **Tamper Resistant AC Receptacle**
- USB-A & USB-C (20W)
- Double USB-A (Fast Charging Ports 18W)
- **HDMI**
- CAT 6
- 12 RJ 12
- X Switched AC
- 3-Way Switch (Low Voltage)
- V USB-C (45W High Speed Charging Port)
- USB-C (25W High Speed Charging Port)
- R Switched AC (Rocker Switch)
- D Dimmer Switch

# Specs: Modules/Ports:

- A Tamper Resistant AC Receptacle
- M Double USB-A (Fast Charging Ports 18W)
- X Switched AC
- 12 RJ 12