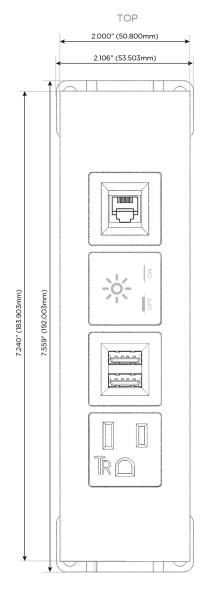

#### **Module/Port Options:**

- **Tamper Resistant AC Receptacle**
- USB-A & USB-C (20W)
- Double USB-A (Fast Charging Ports 18W)
- **HDMI**
- CAT 6
- 12 RJ 12
- X Switched AC
- 3-Way Switch (Low Voltage)
- V USB-C (45W High Speed Charging Port)
- USB-C (25W High Speed Charging Port)
- R Switched AC (Rocker Switch)
- D Dimmer Switch

# Specs: Modules/Ports:

- A Tamper Resistant AC Receptacle
- M Double USB-A (Fast Charging Ports 18W)
- X Switched AC
- 12 RJ 12