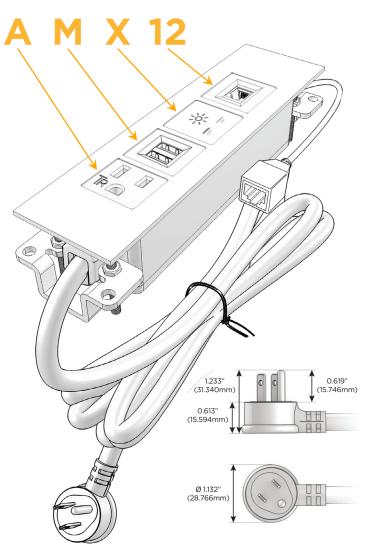

#### **Module/Port Options:**

- **Tamper Resistant AC Receptacle**
- USB-A & USB-C (20W)
- Double USB-A (Fast Charging Ports 18W)
- **HDMI**
- CAT 6
- 12 RJ 12
- X Switched AC
- 3-Way Switch (Low Voltage)
- V USB-C (45W High Speed Charging Port)
- USB-C (25W High Speed Charging Port)
- R Switched AC (Rocker Switch)
- D Dimmer Switch

# Specs: Modules/Ports:

- A Tamper Resistant AC Receptacle
- M Double USB-A (Fast Charging Ports 18W)
- X Switched AC
- 12 RJ 12

#### Plug:

Supplied with Low Profile Flat 45° Angle 120 VAC

Optional Standard Straight 120 VAC Plug

Optional Straight 120 VAC Pass-through Plug

- CLEAN, COMPACT DESIGN
- **STREAMLINED**
- LOW PROFILE
- SIDE-EXITING CORDS
- **PLUG & PLAY**
- 6' AC CORD & PLUG (FLAT PLUG STANDARD)
- **CUSTOMIZABLE CONFIGURATIONS AND FINISHES**
- **UL LISTED FOR MOUNTING IN FURNITURE**
- 15A