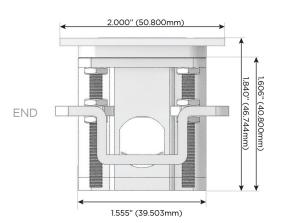

#### AC POWER & DATA CONNECTIVITY SOLUTION

M-POWER-4TBR2-AMX12-BR2ATP

Distributed by

Mormax Company, Inc. 8 Westchester Plaza

Elmsford, NY 10523

914-699-0101 sales@mormax.com

mormax.com

Metro Light & Power's line of power & data solutions offers sophisticated design elements combined with greater ease of installation. Streamlined and low-profile, enhanced by side-exiting cords, our outlets advance the industry with their cutting edge look and feel. We believe flexibility is key, and we provide a variety of mounting options, including the ability to mount in limited spaces. Our outlets are available in many finishes and configurations, in addition to a custom color and finish capability for our clients.

#### AC POWER & DATA CONNECTIVITY SOLUTION

M-POWER-4TBR2-AMX12-BR2ATP