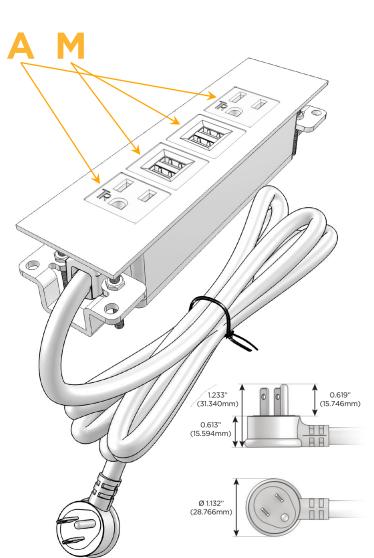

# Plug:

Supplied with Low Profile Flat 45° Angle 120 VAC

Optional Standard Straight 120 VAC Plug

Optional Straight 120 VAC Pass-through Plug

- CLEAN, COMPACT DESIGN
- **STREAMLINED**
- LOW PROFILE
- SIDE-EXITING CORDS
- **PLUG & PLAY**
- 6' AC CORD & PLUG (FLAT PLUG STANDARD)
- **CUSTOMIZABLE CONFIGURATIONS AND FINISHES**
- **UL LISTED FOR MOUNTING IN FURNITURE**
- 15A

sales@mormax.com
mormax.com

Modules/Ports:

A Tamper Resistant AC Receptacle

M Double USB-A (Fast Charging Ports - 18W)