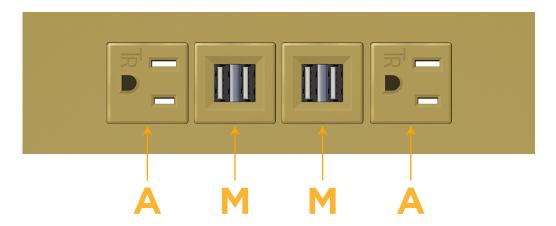

sales@mormax.com
mormax.com

Modules/Ports:

A Tamper Resistant AC Receptacle

M Double USB-A (Fast Charging Ports - 18W)