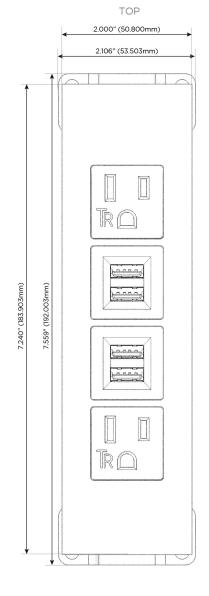

# **Module/Port Options:**

- **Tamper Resistant AC Receptacle**
- USB-A & USB-C (20W)
- Double USB-A (Fast Charging Ports 18W)
- **HDMI**
- CAT 6
- 12 RJ 12
- X Switched AC
- 3-Way Switch (Low Voltage)
- V USB-C (45W High Speed Charging Port)
- USB-C (25W High Speed Charging Port)
- R Switched AC (Rocker Switch)
- D Dimmer Switch

Specs: