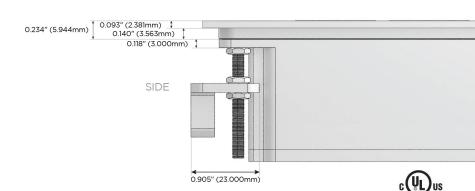

d Charging Port)
- USB-C (25W High Speed Charging Port)
- R Switched AC (Rocker Switch)
- D Dimmer Switch

# Plug:

Supplied with Low Profile Flat 45° Angle 120 VAC

Optional Standard Straight 120 VAC Plug

Optional Straight 120 VAC Pass-through Plug

- CLEAN, COMPACT DESIGN
- **STREAMLINED**
- LOW PROFILE
- SIDE-EXITING CORDS
- **PLUG & PLAY**
- 6' AC CORD & PLUG (FLAT PLUG STANDARD)
- **CUSTOMIZABLE CONFIGURATIONS AND FINISHES**
- **UL LISTED FOR MOUNTING IN FURNITURE**
- 15A





Specs:

# AC POWER & DATA CONNECTIVITY SOLUTION

M-POWER-4TBR2-AMMA-BR2ATP

Distributed by



Mormax Company, Inc.

8 Westchester Plaza

Elmsford, NY 10523

<u>&</u>

914-699-0101

sales@mormax.com
mormax.com

Modules/Ports:

A Tamper Resistant AC Receptacle

M Double USB-A (Fast Charging Ports - 18W)