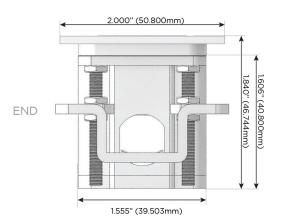

eed Charging Port)
- USB-C (25W High Speed Charging Port)
- R Switched AC (Rocker Switch)
- D Dimmer Switch

# Plug:

Supplied with Low Profile Flat 45° Angle 120 VAC

Optional Standard Straight 120 VAC Plug

Optional Straight 120 VAC Pass-through Plug

- CLEAN, COMPACT DESIGN
- **STREAMLINED**
- LOW PROFILE
- SIDE-EXITING CORDS
- **PLUG & PLAY**
- 6' AC CORD & PLUG (FLAT PLUG STANDARD)
- **CUSTOMIZABLE CONFIGURATIONS AND FINISHES**
- **UL LISTED FOR MOUNTING IN FURNITURE**
- 15A





Specs:

# AC POWER & DATA CONNECTIVITY SOLUTION

M-POWER-4TBR2-AMMA-BR2ATP

Distributed by



Mormax Company, Inc.

8 Westchester Plaza

Elmsford, NY 10523

<u>&</u>

914-699-0101

sales@mormax.com
mormax.com

Modules/Ports:

A Tamper Resistant AC Receptacle

M Double USB-A (Fast Charging Ports - 18W)