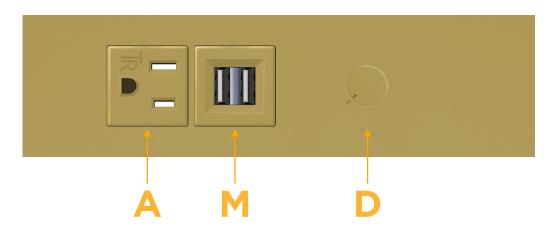

## es: Module/Port Options:

- A Tamper Resistant AC Receptacle
- E USB-A & USB-C (20W)
- M Double USB-A (Fast Charging Ports 18W)
- H HDMI
- 6 CAT 6
- 12 RJ 12
- X Switched AC
- Y 3-Way Switch (Low Voltage)
- V USB-C (45W High Speed Charging Port)
- S USB-C (25W High Speed Charging Port)
- R Switched AC (Rocker Switch)
- D Dimmer Switch