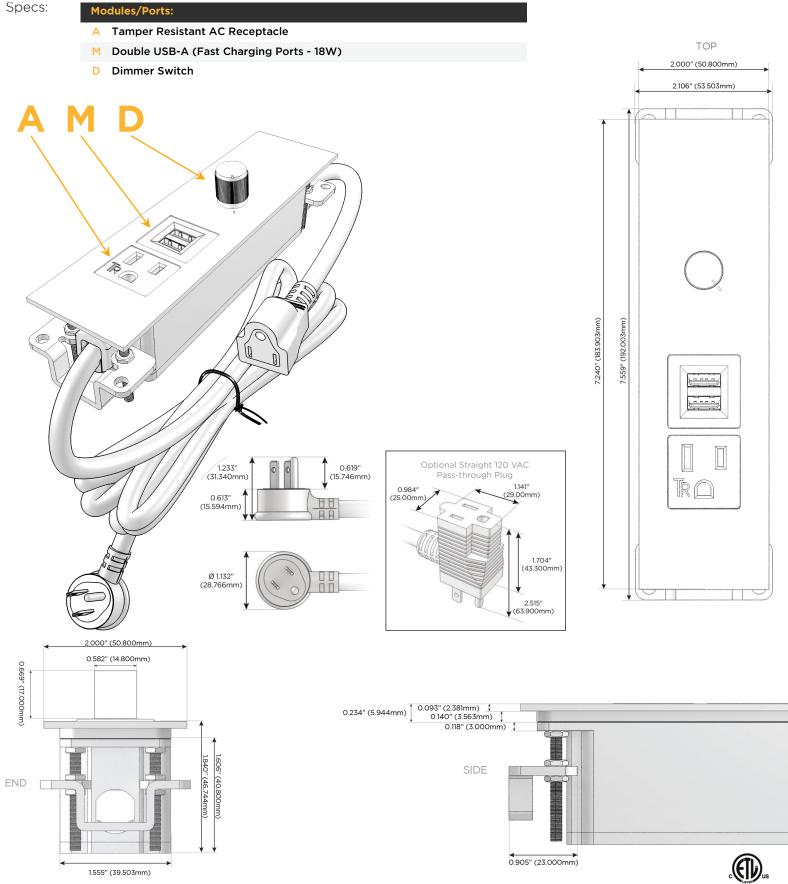

## es: Module/Port Options:

- A Tamper Resistant AC Receptacle
- E USB-A & USB-C (20W)
- M Double USB-A (Fast Charging Ports 18W)
- H HDMI
- 6 CAT 6
- 12 RJ 12
- X Switched AC
- Y 3-Way Switch (Low Voltage)
- V USB-C (45W High Speed Charging Port)
- S USB-C (25W High Speed Charging Port)
- R Switched AC (Rocker Switch)
- D Dimmer Switch

### Plug:

Supplied with Low Profile Flat 45° Angle 120 VAC Plug

**Optional Standard Straight 120 VAC Plug** 

Optional Straight 120 VAC Pass-through Plug

- CLEAN, COMPACT DESIGN
- STREAMLINED
- LOW PROFILE
- SIDE-EXITING CORDS
- PLUG & PLAY
- 6' AC CORD & PLUG (FLAT PLUG STANDARD)
- CUSTOMIZABLE CONFIGURATIONS AND FINISHES
- ETL LISTED FOR MOUNTING IN FURNITURE
- 15A