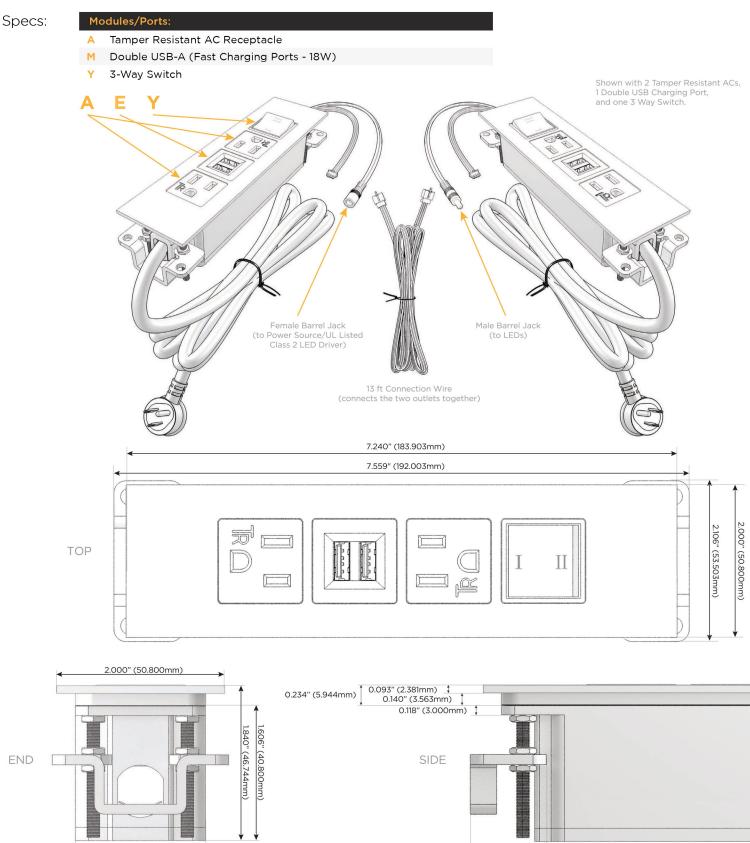

## Trim Plate Finish: UNICOLOR™ BRASS (ABS) Custom Finishes Available M-POWER-4TBR2-AMAY-BR2ATP(2) Features: **Module/Port Options:** CLEAN, COMPACT DESIGN Α **Tamper Resistant AC Receptacle** STREAMLINED USB-A & USB-C (20W) Е LOW PROFILE Double USB-A (Fast Charging Ports - 18W) M SIDE-EXITING CORDS н HDMI **PLUG & PLAY** CAT 6 6 12 RJ 12 6' AC CORD & PLUG (FLAT PLUG STANDARD) X Switched AC CUSTOMIZABLE CONFIGURATIONS AND FINISHES 3-Way Switch (Low Voltage) Y **UL LISTED FOR MOUNTING IN FURNITURE** USB-C (45W High Speed Charging Port) V 15A USB-C (25W High Speed Charging Port) S R Switched AC (Rocker Switch) D **Dimmer Switch** Plug: Supplied with Low Profile Flat 45° Angle 120 VAC Plug **Optional Standard Straight 120 VAC Plug Optional Straight 120 VAC Pass-through Plug** UL LISTED AND APPROVED FOR USE ONLY WITH METRO LIGHT & POWER'S UL LISTED LEDS & CLASS 2 UL LISTED LED DRIVERS