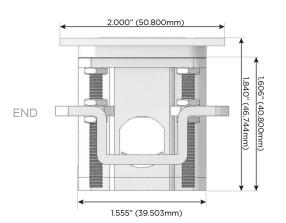

## Plug:

Supplied with Low Profile Flat 45° Angle 120 VAC

Optional Standard Straight 120 VAC Plug

Optional Straight 120 VAC Pass-through Plug

- CLEAN, COMPACT DESIGN
- **STREAMLINED**
- LOW PROFILE
- SIDE-EXITING CORDS
- **PLUG & PLAY**
- 6' AC CORD & PLUG (FLAT PLUG STANDARD)
- **CUSTOMIZABLE CONFIGURATIONS AND FINISHES**
- **UL LISTED FOR MOUNTING IN FURNITURE**
- 15A