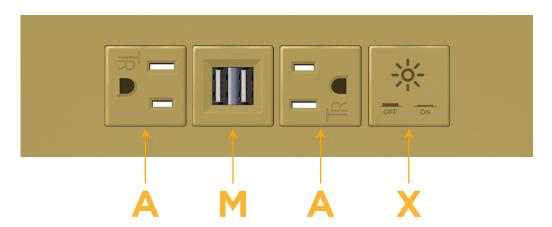

# Distributed by

Mormax Company, Inc.
8 Westchester Plaza

Elmsford, NY 10523

914-699-0101

sales@mormax.com mormax.com

Modules/Ports:

- A Tamper Resistant AC Receptacle
- M Double USB-A (Fast Charging Ports 18W)
- X Switched AC