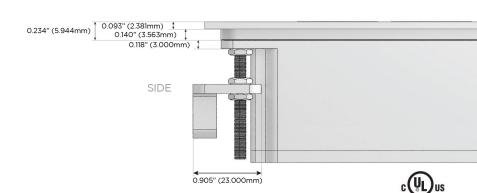

ort)
- USB-C (25W High Speed Charging Port)
- R Switched AC (Rocker Switch)
- D Dimmer Switch

## Plug:

Supplied with Low Profile Flat 45° Angle 120 VAC

Optional Standard Straight 120 VAC Plug

Optional Straight 120 VAC Pass-through Plug

- CLEAN, COMPACT DESIGN
- **STREAMLINED**
- LOW PROFILE
- SIDE-EXITING CORDS
- **PLUG & PLAY**
- 6' AC CORD & PLUG (FLAT PLUG STANDARD)
- **CUSTOMIZABLE CONFIGURATIONS AND FINISHES**
- **UL LISTED FOR MOUNTING IN FURNITURE**
- 15A





Specs:

#### AC POWER & DATA CONNECTIVITY SOLUTION

M-POWER-4TBR2-AMAX-BR2ATP

# Distributed by



Mormax Company, Inc.
8 Westchester Plaza

Elmsford, NY 10523

914-699-0101

sales@mormax.com mormax.com

Modules/Ports:

- A Tamper Resistant AC Receptacle
- M Double USB-A (Fast Charging Ports 18W)
- X Switched AC