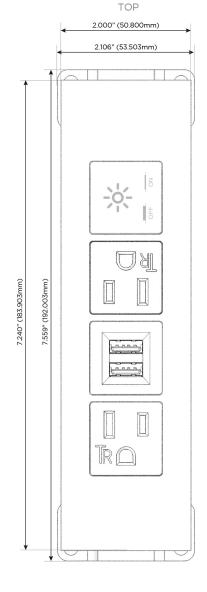

#### **Module/Port Options:**

- **Tamper Resistant AC Receptacle**
- USB-A & USB-C (20W)
- Double USB-A (Fast Charging Ports 18W)
- **HDMI**
- CAT 6
- 12 RJ 12
- X Switched AC
- 3-Way Switch (Low Voltage)
- V USB-C (45W High Speed Charging Port)
- USB-C (25W High Speed Charging Port)
- R Switched AC (Rocker Switch)
- D Dimmer Switch

# Distributed by

Mormax Company, Inc.
8 Westchester Plaza

Elmsford, NY 10523

914-699-0101

sales@mormax.com mormax.com

Modules/Ports:

- A Tamper Resistant AC Receptacle
- M Double USB-A (Fast Charging Ports 18W)
- X Switched AC