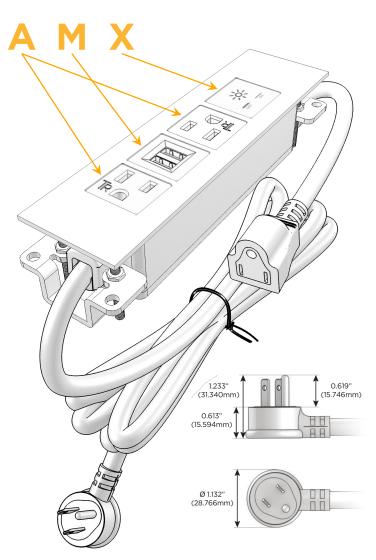

## Plug:

Supplied with Low Profile Flat 45° Angle 120 VAC

Optional Standard Straight 120 VAC Plug

Optional Straight 120 VAC Pass-through Plug

- CLEAN, COMPACT DESIGN
- **STREAMLINED**
- LOW PROFILE
- SIDE-EXITING CORDS
- **PLUG & PLAY**
- 6' AC CORD & PLUG (FLAT PLUG STANDARD)
- **CUSTOMIZABLE CONFIGURATIONS AND FINISHES**
- **UL LISTED FOR MOUNTING IN FURNITURE**
- 15A

# Distributed by

Mormax Company, Inc.
8 Westchester Plaza

Elmsford, NY 10523

914-699-0101

sales@mormax.com mormax.com

Modules/Ports:

- A Tamper Resistant AC Receptacle
- M Double USB-A (Fast Charging Ports 18W)
- X Switched AC