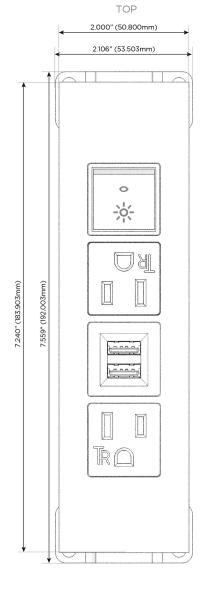

# Specs: Modules/Ports:

- A Tamper Resistant AC Receptacle
- M Double USB-A (Fast Charging Ports 18W)
- R Switched AC (Rocker Switch)