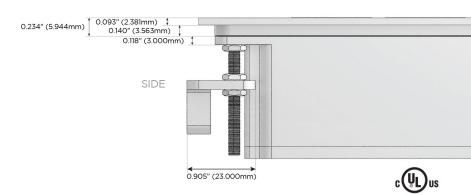

# Specs: Modules/Ports:

- A Tamper Resistant AC Receptacle
- M Double USB-A (Fast Charging Ports 18W)
- R Switched AC (Rocker Switch)