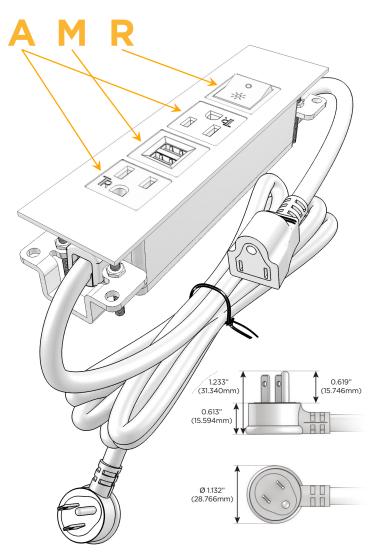

#### Plug:

Supplied with Low Profile Flat 45° Angle 120 VAC

Optional Standard Straight 120 VAC Plug

Optional Straight 120 VAC Pass-through Plug

- CLEAN, COMPACT DESIGN
- **STREAMLINED**
- LOW PROFILE
- SIDE-EXITING CORDS
- **PLUG & PLAY**
- 6' AC CORD & PLUG (FLAT PLUG STANDARD)
- **CUSTOMIZABLE CONFIGURATIONS AND FINISHES**
- **UL LISTED FOR MOUNTING IN FURNITURE**
- 15A

# Specs: Modules/Ports:

- A Tamper Resistant AC Receptacle
- M Double USB-A (Fast Charging Ports 18W)
- R Switched AC (Rocker Switch)