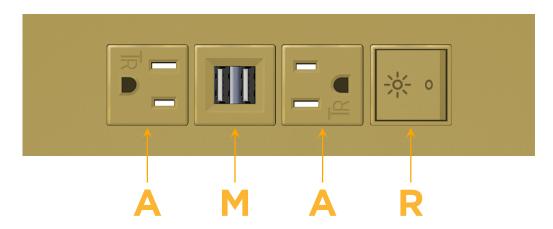

# Specs: Modules/Ports:

- A Tamper Resistant AC Receptacle
- M Double USB-A (Fast Charging Ports 18W)
- R Switched AC (Rocker Switch)