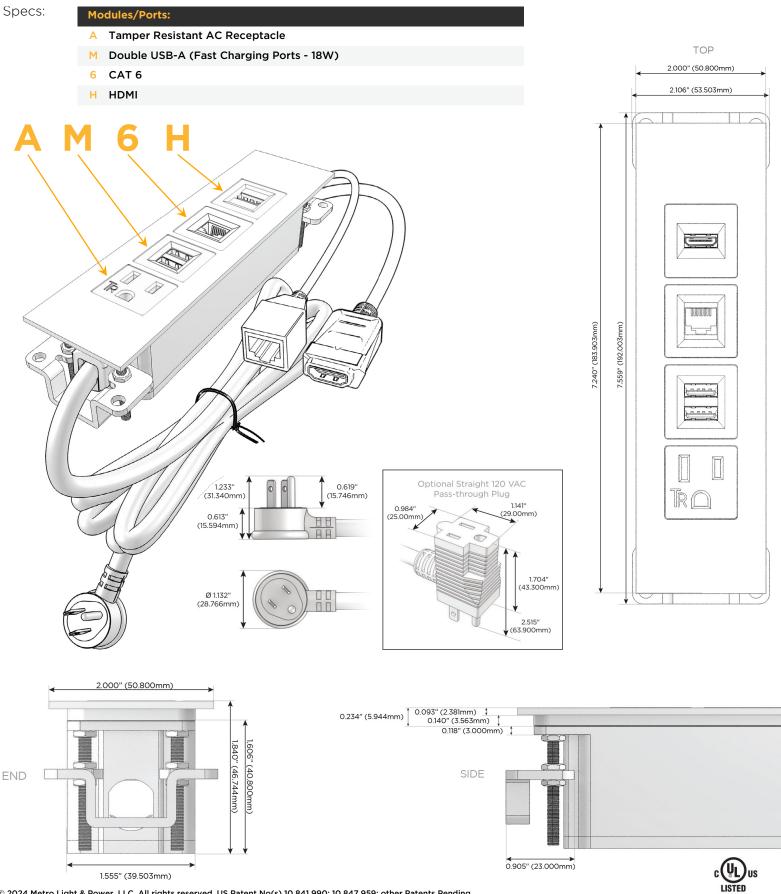

### S: Module/Port Options:

- A Tamper Resistant AC Receptacle
- E USB-A & USB-C (20W)
- M Double USB-A (Fast Charging Ports 18W)
- H HDMI
- 6 CAT 6
- 12 RJ 12
- X Switched AC
- Y 3-Way Switch (Low Voltage)
- V USB-C (45W High Speed Charging Port)
- S USB-C (25W High Speed Charging Port)
- R Switched AC (Rocker Switch)
- D Dimmer Switch

#### Plug:

Supplied with Low Profile Flat 45° Angle 120 VAC Plug

**Optional Standard Straight 120 VAC Plug** 

Optional Straight 120 VAC Pass-through Plug

- CLEAN, COMPACT DESIGN
- STREAMLINED
- LOW PROFILE
- SIDE-EXITING CORDS
- PLUG & PLAY
- 6' AC CORD & PLUG (FLAT PLUG STANDARD)
- CUSTOMIZABLE CONFIGURATIONS AND FINISHES
- UL LISTED FOR MOUNTING IN FURNITURE
- 15A