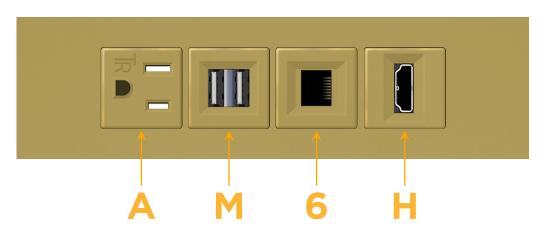

### S: Module/Port Options:

- A Tamper Resistant AC Receptacle
- E USB-A & USB-C (20W)
- M Double USB-A (Fast Charging Ports 18W)
- H HDMI
- 6 CAT 6
- 12 RJ 12
- X Switched AC
- Y 3-Way Switch (Low Voltage)
- V USB-C (45W High Speed Charging Port)
- S USB-C (25W High Speed Charging Port)
- R Switched AC (Rocker Switch)
- D Dimmer Switch