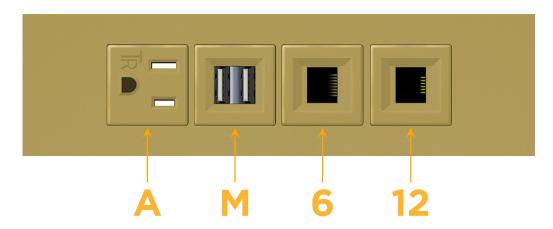

## **Module/Port Options:**

- **Tamper Resistant AC Receptacle**
- USB-A & USB-C (20W)
- Double USB-A (Fast Charging Ports 18W)
- **HDMI**
- CAT 6
- 12 RJ 12
- X Switched AC
- 3-Way Switch (Low Voltage)
- V USB-C (45W High Speed Charging Port)
- USB-C (25W High Speed Charging Port)
- R Switched AC (Rocker Switch)
- D Dimmer Switch

# Specs: Modules/Ports:

- A Tamper Resistant AC Receptacle
- M Double USB-A (Fast Charging Ports 18W)
- 6 CAT 6
- 12 RJ 12