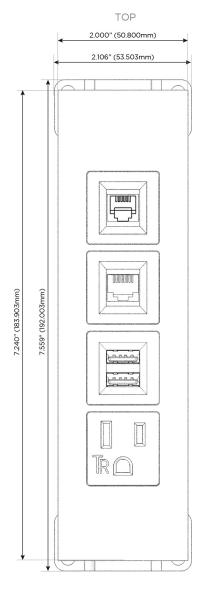

## **Module/Port Options:**

- **Tamper Resistant AC Receptacle**
- USB-A & USB-C (20W)
- Double USB-A (Fast Charging Ports 18W)
- **HDMI**
- CAT 6
- 12 RJ 12
- X Switched AC
- 3-Way Switch (Low Voltage)
- V USB-C (45W High Speed Charging Port)
- USB-C (25W High Speed Charging Port)
- R Switched AC (Rocker Switch)
- D Dimmer Switch

# Specs: Modules/Ports:

- A Tamper Resistant AC Receptacle
- M Double USB-A (Fast Charging Ports 18W)
- 6 CAT 6
- 12 RJ 12