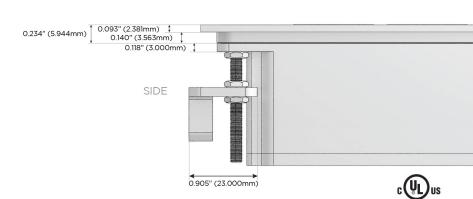

## AC POWER & DATA CONNECTIVITY SOLUTION

M-POWER-4TBR2-AM612-BR2ATP

# Specs: Modules/Ports:

- A Tamper Resistant AC Receptacle
- M Double USB-A (Fast Charging Ports 18W)
- 6 CAT 6
- 12 RJ 12