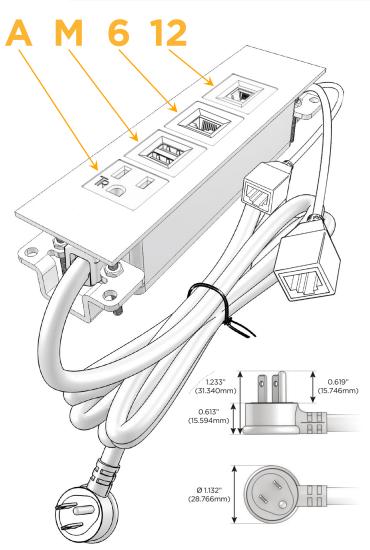

## **Module/Port Options:**

- **Tamper Resistant AC Receptacle**
- USB-A & USB-C (20W)
- Double USB-A (Fast Charging Ports 18W)
- **HDMI**
- CAT 6
- 12 RJ 12
- X Switched AC
- 3-Way Switch (Low Voltage)
- V USB-C (45W High Speed Charging Port)
- USB-C (25W High Speed Charging Port)
- R Switched AC (Rocker Switch)
- D Dimmer Switch

## Plug:

Supplied with Low Profile Flat 45° Angle 120 VAC

Optional Standard Straight 120 VAC Plug

Optional Straight 120 VAC Pass-through Plug

- CLEAN, COMPACT DESIGN
- **STREAMLINED**
- LOW PROFILE
- SIDE-EXITING CORDS
- **PLUG & PLAY**
- 6' AC CORD & PLUG (FLAT PLUG STANDARD)
- **CUSTOMIZABLE CONFIGURATIONS AND FINISHES**
- **UL LISTED FOR MOUNTING IN FURNITURE**
- 15A

# Specs: Modules/Ports:

- A Tamper Resistant AC Receptacle
- M Double USB-A (Fast Charging Ports 18W)
- 6 CAT 6
- 12 RJ 12