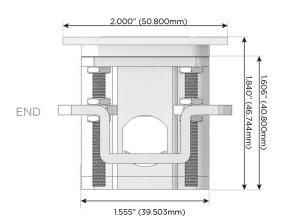

## AC POWER & DATA CONNECTIVITY SOLUTION

M-POWER-4TBR2-AM612-BR2ATP

# Specs: Modules/Ports:

- A Tamper Resistant AC Receptacle
- M Double USB-A (Fast Charging Ports 18W)
- 6 CAT 6
- 12 RJ 12