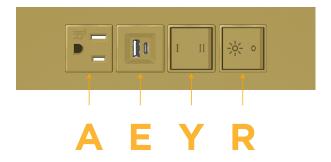

### **Module/Port Options:**

- **Tamper Resistant AC Receptacle**
- USB-A & USB-C (20W)
- Double USB-A (Fast Charging Ports 18W)
- HDMI
- CAT 6
- 12 RJ 12
- X Switched AC
- 3-Way Switch (Low Voltage)
- V USB-C (45W High Speed Charging Port)
- S USB-C (25W High Speed Charging Port)
- R Switched AC (Rocker Switch)
- D **Dimmer Switch**

# Modules/Ports:

- Tamper Resistant AC Receptacle
- USB-A & USB-C (20W) 3-Way Switch
- Switched AC (Rocker Switch)