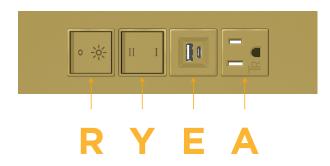

### **Module/Port Options:**

- **Tamper Resistant AC Receptacle**
- USB-A & USB-C (20W)
- Double USB-A (Fast Charging Ports 18W)
- HDMI
- CAT 6
- 12 RJ 12
- X Switched AC
- 3-Way Switch (Low Voltage)
- V USB-C (45W High Speed Charging Port)
- S USB-C (25W High Speed Charging Port)
- R Switched AC (Rocker Switch)
- D **Dimmer Switch**

# Modules/Ports:

- Tamper Resistant AC Receptacle
- USB-A & USB-C (20W) 3-Way Switch
- Switched AC (Rocker Switch)