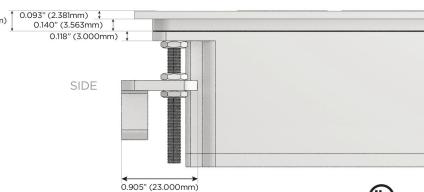

## Plug:

Supplied with Low Profile Flat 45° Angle 120 VAC

Optional Standard Straight 120 VAC Plug

Optional Straight 120 VAC Pass-through Plug

- CLEAN, COMPACT DESIGN
- **STREAMLINED**
- LOW PROFILE
- SIDE-EXITING CORDS
- **PLUG & PLAY**
- 6' AC CORD & PLUG (FLAT PLUG STANDARD)
- **CUSTOMIZABLE CONFIGURATIONS AND FINISHES**
- **UL LISTED FOR MOUNTING IN FURNITURE**
- 15A