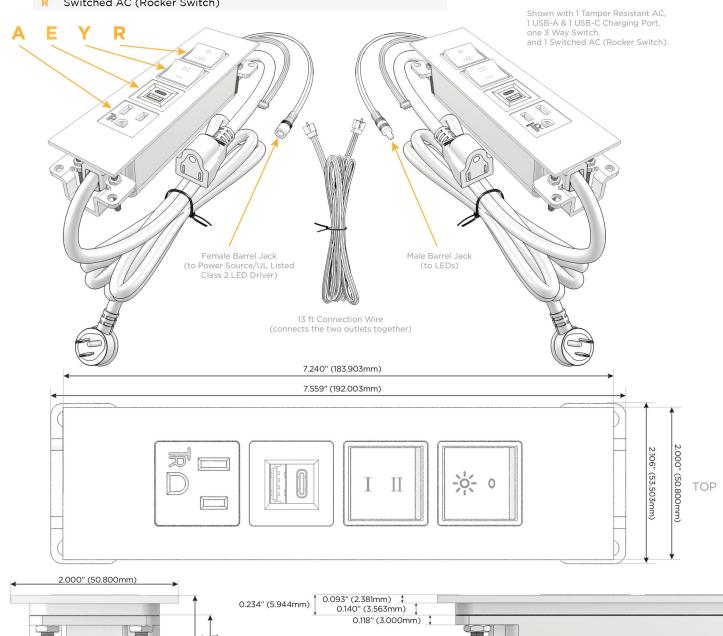

# Modules/Ports:

- Tamper Resistant AC Receptacle
- USB-A & USB-C (20W) 3-Way Switch
- Switched AC (Rocker Switch)