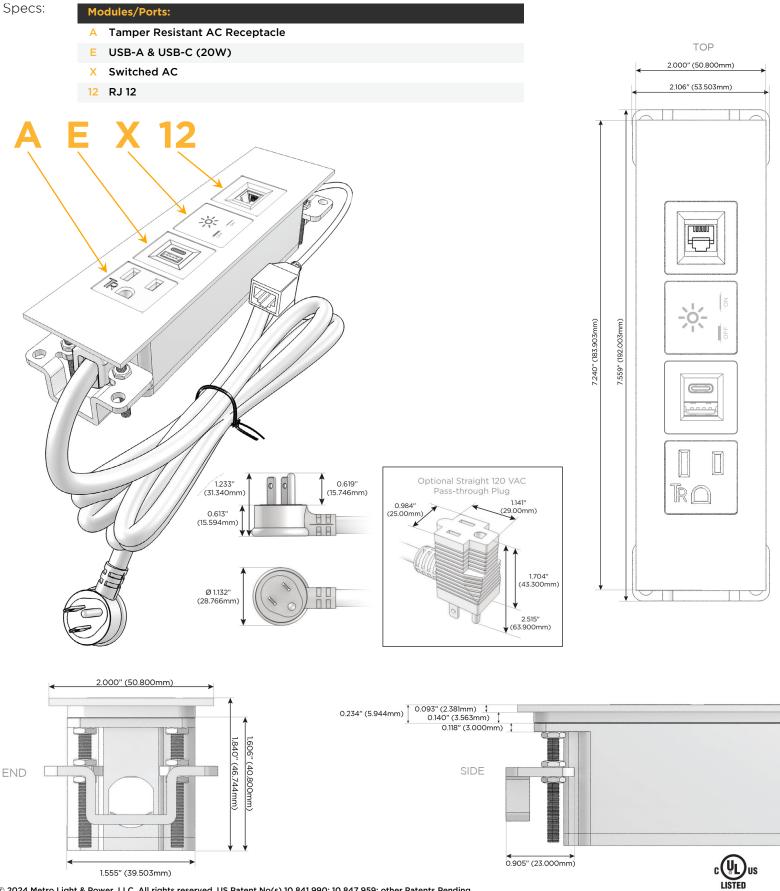

### Module/Port Options:

- A Tamper Resistant AC Receptacle
- E USB-A & USB-C (20W)
- M Double USB-A (Fast Charging Ports 18W)
- H HDMI
- 6 CAT 6
- 12 RJ 12
- X Switched AC
- Y 3-Way Switch (Low Voltage)
- V USB-C (45W High Speed Charging Port)
- S USB-C (25W High Speed Charging Port)
- R Switched AC (Rocker Switch)
- D Dimmer Switch

#### Plug:

Supplied with Low Profile Flat 45° Angle 120 VAC Plug

- Optional Standard Straight 120 VAC Plug
- Optional Straight 120 VAC Pass-through Plug

- CLEAN, COMPACT DESIGN
- STREAMLINED
- LOW PROFILE
- SIDE-EXITING CORDS
- PLUG & PLAY
- 6' AC CORD & PLUG (FLAT PLUG STANDARD)
- CUSTOMIZABLE CONFIGURATIONS AND FINISHES
- UL LISTED FOR MOUNTING IN FURNITURE
- 15A