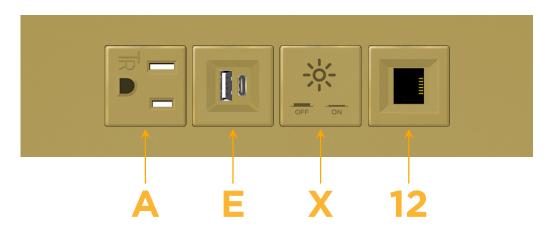

### Module/Port Options:

- A Tamper Resistant AC Receptacle
- E USB-A & USB-C (20W)
- M Double USB-A (Fast Charging Ports 18W)
- H HDMI
- 6 CAT 6
- 12 RJ 12
- X Switched AC
- Y 3-Way Switch (Low Voltage)
- V USB-C (45W High Speed Charging Port)
- S USB-C (25W High Speed Charging Port)
- R Switched AC (Rocker Switch)
- D Dimmer Switch