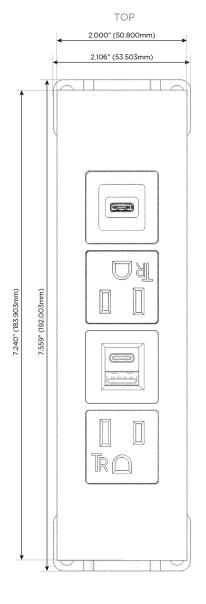

#### **Module/Port Options:**

- **Tamper Resistant AC Receptacle**
- USB-A & USB-C (20W)
- Double USB-A (Fast Charging Ports 18W)
- **HDMI**
- CAT 6
- 12 RJ 12
- X Switched AC
- 3-Way Switch (Low Voltage)
- V USB-C (45W High Speed Charging Port)
- USB-C (25W High Speed Charging Port)
- R Switched AC (Rocker Switch)
- D **Dimmer Switch**

# Modules/Ports:

- A Tamper Resistant AC Receptacle
- USB-A & USB-C (20W)
- S USB-C (25W High Speed Charging Port)