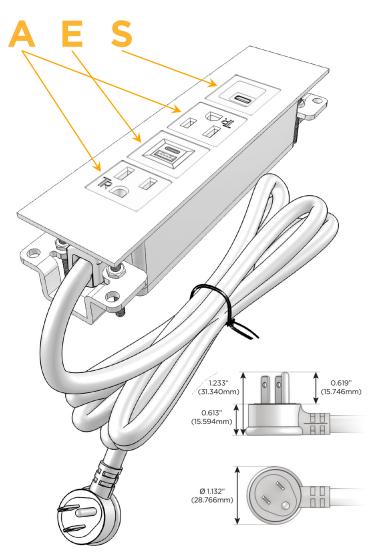

#### Plug:

Supplied with Low Profile Flat 45° Angle 120 VAC

Optional Standard Straight 120 VAC Plug

Optional Straight 120 VAC Pass-through Plug

- CLEAN, COMPACT DESIGN
- **STREAMLINED**
- LOW PROFILE
- SIDE-EXITING CORDS
- **PLUG & PLAY**
- 6' AC CORD & PLUG (FLAT PLUG STANDARD)
- **CUSTOMIZABLE CONFIGURATIONS AND FINISHES**
- **UL LISTED FOR MOUNTING IN FURNITURE**
- 15A

# Modules/Ports:

- A Tamper Resistant AC Receptacle
- USB-A & USB-C (20W)
- S USB-C (25W High Speed Charging Port)