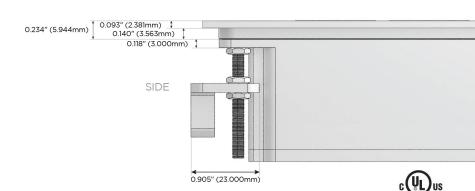

peed Charging Port)
- R Switched AC (Rocker Switch)
- D **Dimmer Switch**

#### Plug:

Supplied with Low Profile Flat 45° Angle 120 VAC

Optional Standard Straight 120 VAC Plug

Optional Straight 120 VAC Pass-through Plug

- CLEAN, COMPACT DESIGN
- **STREAMLINED**
- LOW PROFILE
- SIDE-EXITING CORDS
- **PLUG & PLAY**
- 6' AC CORD & PLUG (FLAT PLUG STANDARD)
- **CUSTOMIZABLE CONFIGURATIONS AND FINISHES**
- **UL LISTED FOR MOUNTING IN FURNITURE**
- 15A





Specs:

#### AC POWER & DATA CONNECTIVITY SOLUTION

M-POWER-4TBR2-AEAS-BR2ATP

## Distributed by



Mormax Company, Inc.

8 Westchester Plaza

Elmsford, NY 10523

<u>&</u>

914-699-0101

sales@mormax.com
mormax.com

# Modules/Ports:

- A Tamper Resistant AC Receptacle
- USB-A & USB-C (20W)
- S USB-C (25W High Speed Charging Port)