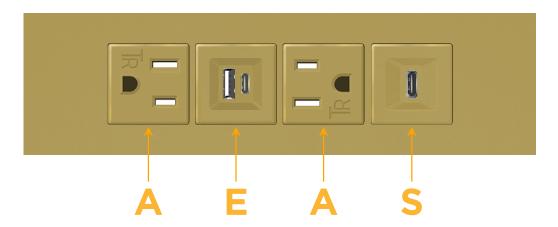

# Modules/Ports:

- A Tamper Resistant AC Receptacle
- USB-A & USB-C (20W)
- S USB-C (25W High Speed Charging Port)