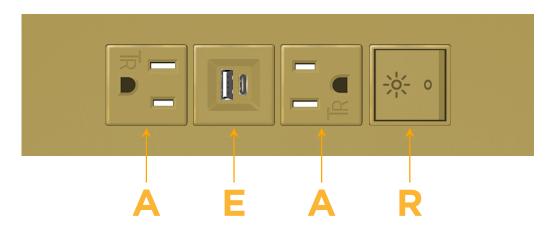

# Modules/Ports:

- A Tamper Resistant AC Receptacle
- E USB-A & USB-C (20W)
- R Switched AC (Rocker Switch)