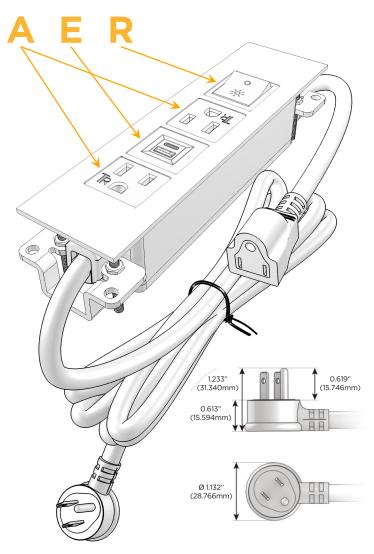

## Plug:

Supplied with Low Profile Flat 45° Angle 120 VAC

Optional Standard Straight 120 VAC Plug

Optional Straight 120 VAC Pass-through Plug

- CLEAN, COMPACT DESIGN
- **STREAMLINED**
- LOW PROFILE
- SIDE-EXITING CORDS
- **PLUG & PLAY**
- 6' AC CORD & PLUG (FLAT PLUG STANDARD)
- **CUSTOMIZABLE CONFIGURATIONS AND FINISHES**
- **UL LISTED FOR MOUNTING IN FURNITURE**
- 15A

# Modules/Ports:

- A Tamper Resistant AC Receptacle
- E USB-A & USB-C (20W)
- R Switched AC (Rocker Switch)