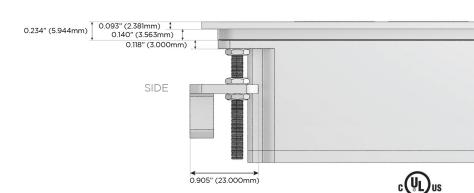

B-C (25W High Speed Charging Port)
- R Switched AC (Rocker Switch)
- D **Dimmer Switch**

## Plug:

Supplied with Low Profile Flat 45° Angle 120 VAC

Optional Standard Straight 120 VAC Plug

Optional Straight 120 VAC Pass-through Plug

- CLEAN, COMPACT DESIGN
- **STREAMLINED**
- LOW PROFILE
- SIDE-EXITING CORDS
- **PLUG & PLAY**
- 6' AC CORD & PLUG (FLAT PLUG STANDARD)
- **CUSTOMIZABLE CONFIGURATIONS AND FINISHES**
- **UL LISTED FOR MOUNTING IN FURNITURE**
- 15A





Specs:

## AC POWER & DATA CONNECTIVITY SOLUTION

M-POWER-4TBR2-AEAR-BR2ATP

Distributed by



Mormax Company, Inc.
8 Westchester Plaza

Elmsford, NY 10523

<u>&</u>

914-699-0101

sales@mormax.com
mormax.com

# Modules/Ports:

- A Tamper Resistant AC Receptacle
- E USB-A & USB-C (20W)
- R Switched AC (Rocker Switch)