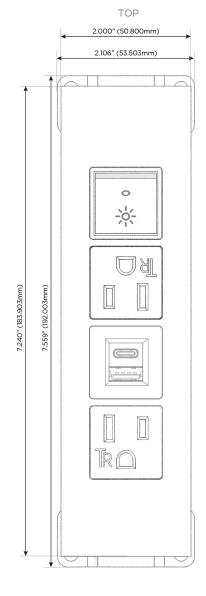

## **Module/Port Options:**

- **Tamper Resistant AC Receptacle**
- USB-A & USB-C (20W)
- Double USB-A (Fast Charging Ports 18W)
- **HDMI**
- CAT 6
- 12 RJ 12
- X Switched AC
- 3-Way Switch (Low Voltage)
- V USB-C (45W High Speed Charging Port)
- USB-C (25W High Speed Charging Port)
- R Switched AC (Rocker Switch)
- D **Dimmer Switch**

Specs: