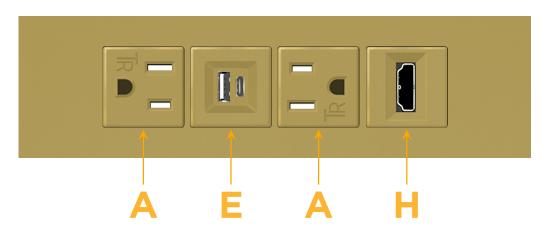

## Module/Port Options:

- A Tamper Resistant AC Receptacle
- E USB-A & USB-C (20W)
- M Double USB-A (Fast Charging Ports 18W)
- H HDMI
- 6 CAT 6
- 12 RJ 12
- X Switched AC
- Y 3-Way Switch (Low Voltage)
- V USB-C (45W High Speed Charging Port)
- S USB-C (25W High Speed Charging Port)
- R Switched AC (Rocker Switch)
- D Dimmer Switch