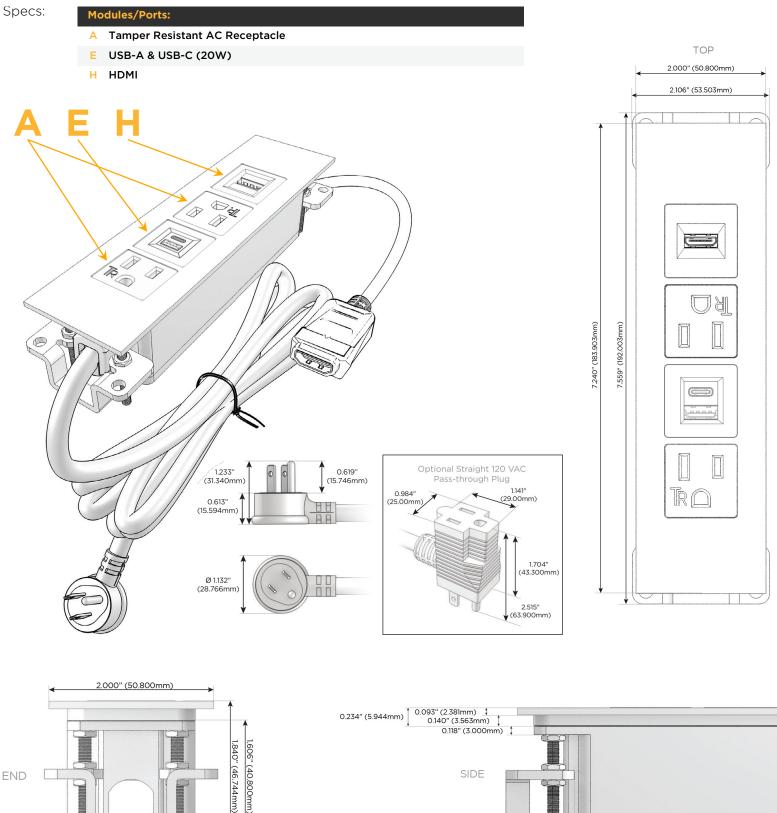

## Module/Port Options:

- A Tamper Resistant AC Receptacle
- E USB-A & USB-C (20W)
- M Double USB-A (Fast Charging Ports 18W)
- H HDMI
- 6 CAT 6
- 12 RJ 12
- X Switched AC
- Y 3-Way Switch (Low Voltage)
- V USB-C (45W High Speed Charging Port)
- S USB-C (25W High Speed Charging Port)
- R Switched AC (Rocker Switch)
- D Dimmer Switch

#### Plug:

Supplied with Low Profile Flat 45° Angle 120 VAC Plug

- Optional Standard Straight 120 VAC Plug
- Optional Straight 120 VAC Pass-through Plug

- CLEAN, COMPACT DESIGN
- STREAMLINED
- LOW PROFILE
- SIDE-EXITING CORDS
- PLUG & PLAY
- 6' AC CORD & PLUG (FLAT PLUG STANDARD)
- CUSTOMIZABLE CONFIGURATIONS AND FINISHES
- UL LISTED FOR MOUNTING IN FURNITURE
- 15A