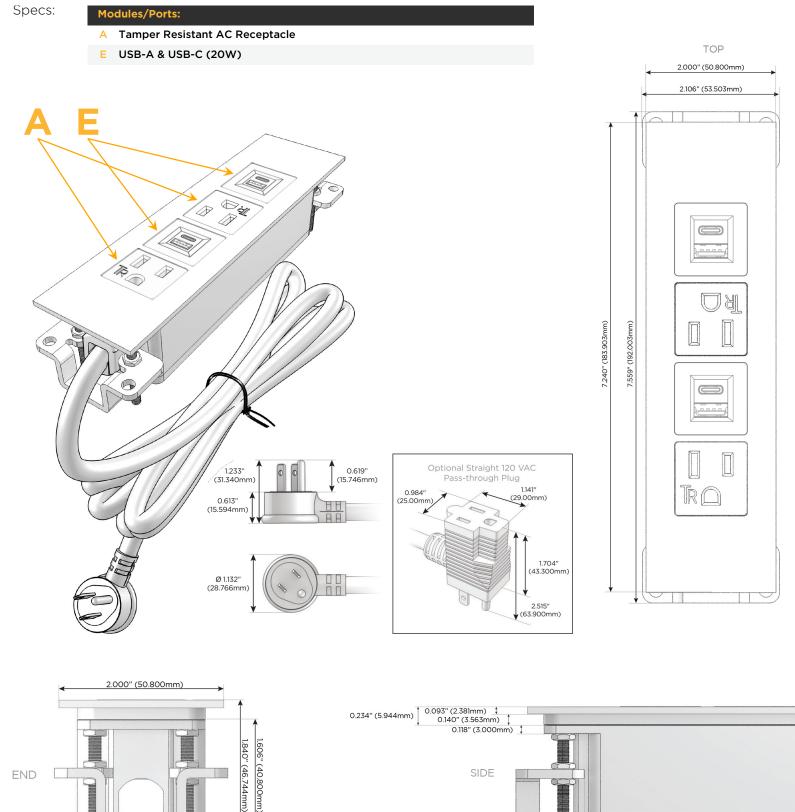

### Module/Port Options:

- A Tamper Resistant AC Receptacle
- E USB-A & USB-C (20W)
- M Double USB-A (Fast Charging Ports 18W)
- H HDMI
- 6 CAT 6
- 12 RJ 12
- X Switched AC
- Y 3-Way Switch (Low Voltage)
- V USB-C (45W High Speed Charging Port)
- S USB-C (25W High Speed Charging Port)
- R Switched AC (Rocker Switch)
- D Dimmer Switch

#### Plug:

Supplied with Low Profile Flat 45° Angle 120 VAC Plug

- **Optional Standard Straight 120 VAC Plug**
- Optional Straight 120 VAC Pass-through Plug

- CLEAN, COMPACT DESIGN
- STREAMLINED
- LOW PROFILE
- SIDE-EXITING CORDS
- PLUG & PLAY
- 6' AC CORD & PLUG (FLAT PLUG STANDARD)
- CUSTOMIZABLE CONFIGURATIONS AND FINISHES
- UL LISTED FOR MOUNTING IN FURNITURE
- 15A