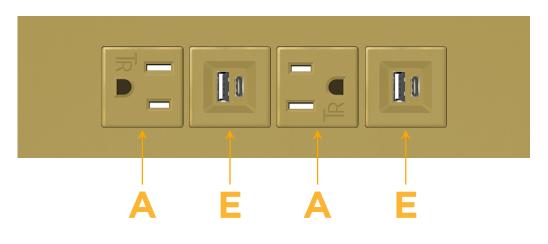

### Module/Port Options:

- A Tamper Resistant AC Receptacle
- E USB-A & USB-C (20W)
- M Double USB-A (Fast Charging Ports 18W)
- H HDMI
- 6 CAT 6
- 12 RJ 12
- X Switched AC
- Y 3-Way Switch (Low Voltage)
- V USB-C (45W High Speed Charging Port)
- S USB-C (25W High Speed Charging Port)
- R Switched AC (Rocker Switch)
- D Dimmer Switch