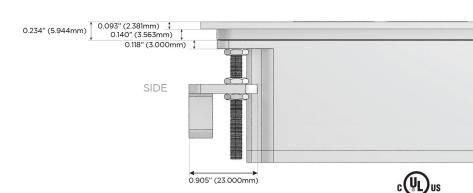

Charging Port)
- USB-C (25W High Speed Charging Port)
- R Switched AC (Rocker Switch)
- D Dimmer Switch

### Plug:

Supplied with Low Profile Flat 45° Angle 120 VAC

Optional Standard Straight 120 VAC Plug

Optional Straight 120 VAC Pass-through Plug

- CLEAN, COMPACT DESIGN
- **STREAMLINED**
- LOW PROFILE
- SIDE-EXITING CORDS
- **PLUG & PLAY**
- 6' AC CORD & PLUG (FLAT PLUG STANDARD)
- **CUSTOMIZABLE CONFIGURATIONS AND FINISHES**
- **UL LISTED FOR MOUNTING IN FURNITURE**
- 15A





Specs:

### AC POWER & DATA CONNECTIVITY SOLUTION

M-POWER-4TBR2-AE612-BR2ATP

# Distributed by



Mormax Company, Inc.
8 Westchester Plaza

Elmsford, NY 10523

914-699-0101

sales@mormax.com
mormax.com

# Modules/Ports:

- A Tamper Resistant AC Receptacle
- E USB-A & USB-C (20W)
- 6 CAT 6
- 12 RJ 12