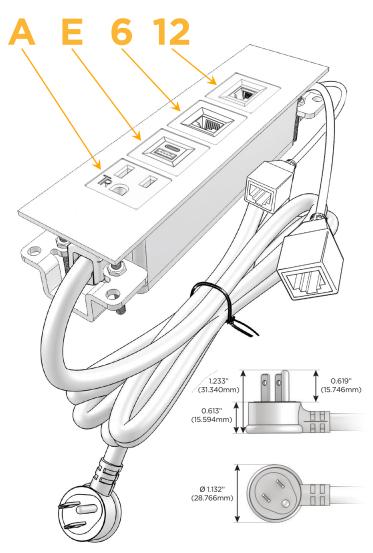

### **Module/Port Options:**

- **Tamper Resistant AC Receptacle**
- USB-A & USB-C (20W)
- Double USB-A (Fast Charging Ports 18W)
- **HDMI**
- CAT 6
- 12 RJ 12
- X Switched AC
- 3-Way Switch (Low Voltage)
- V USB-C (45W High Speed Charging Port)
- USB-C (25W High Speed Charging Port)
- R Switched AC (Rocker Switch)
- D Dimmer Switch

### Plug:

Supplied with Low Profile Flat 45° Angle 120 VAC

Optional Standard Straight 120 VAC Plug

Optional Straight 120 VAC Pass-through Plug

- CLEAN, COMPACT DESIGN
- **STREAMLINED**
- LOW PROFILE
- SIDE-EXITING CORDS
- **PLUG & PLAY**
- 6' AC CORD & PLUG (FLAT PLUG STANDARD)
- **CUSTOMIZABLE CONFIGURATIONS AND FINISHES**
- **UL LISTED FOR MOUNTING IN FURNITURE**
- 15A

# Modules/Ports:

- A Tamper Resistant AC Receptacle
- E USB-A & USB-C (20W)
- 6 CAT 6
- 12 RJ 12