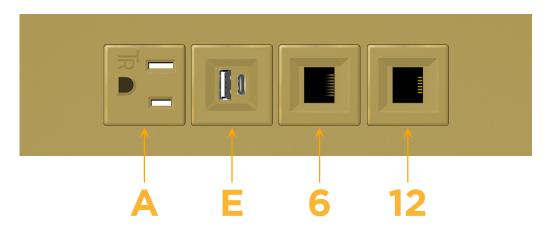

### **Module/Port Options:**

- **Tamper Resistant AC Receptacle**
- USB-A & USB-C (20W)
- Double USB-A (Fast Charging Ports 18W)
- **HDMI**
- CAT 6
- 12 RJ 12
- X Switched AC
- 3-Way Switch (Low Voltage)
- V USB-C (45W High Speed Charging Port)
- USB-C (25W High Speed Charging Port)
- R Switched AC (Rocker Switch)
- D Dimmer Switch

# Modules/Ports:

- A Tamper Resistant AC Receptacle
- E USB-A & USB-C (20W)
- 6 CAT 6
- 12 RJ 12