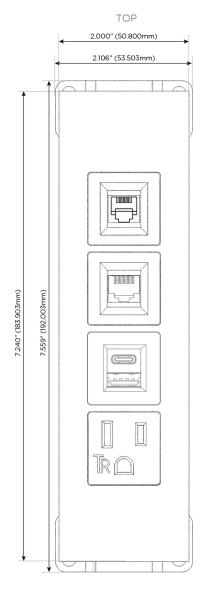

### **Module/Port Options:**

- **Tamper Resistant AC Receptacle**
- USB-A & USB-C (20W)
- Double USB-A (Fast Charging Ports 18W)
- **HDMI**
- CAT 6
- 12 RJ 12
- X Switched AC
- 3-Way Switch (Low Voltage)
- V USB-C (45W High Speed Charging Port)
- USB-C (25W High Speed Charging Port)
- R Switched AC (Rocker Switch)
- D Dimmer Switch

# Modules/Ports:

- A Tamper Resistant AC Receptacle
- E USB-A & USB-C (20W)
- 6 CAT 6
- 12 RJ 12