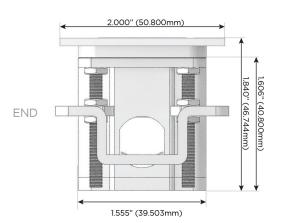

ed Charging Port)
- USB-C (25W High Speed Charging Port)
- R Switched AC (Rocker Switch)
- D Dimmer Switch

### Plug:

Supplied with Low Profile Flat 45° Angle 120 VAC

Optional Standard Straight 120 VAC Plug

Optional Straight 120 VAC Pass-through Plug

- CLEAN, COMPACT DESIGN
- **STREAMLINED**
- LOW PROFILE
- SIDE-EXITING CORDS
- **PLUG & PLAY**
- 6' AC CORD & PLUG (FLAT PLUG STANDARD)
- **CUSTOMIZABLE CONFIGURATIONS AND FINISHES**
- **UL LISTED FOR MOUNTING IN FURNITURE**
- 15A





Specs:

### AC POWER & DATA CONNECTIVITY SOLUTION

M-POWER-4TBR2-AE612-BR2ATP

# Distributed by



Mormax Company, Inc.
8 Westchester Plaza

Elmsford, NY 10523

914-699-0101

sales@mormax.com
mormax.com

# Modules/Ports:

- A Tamper Resistant AC Receptacle
- E USB-A & USB-C (20W)
- 6 CAT 6
- 12 RJ 12