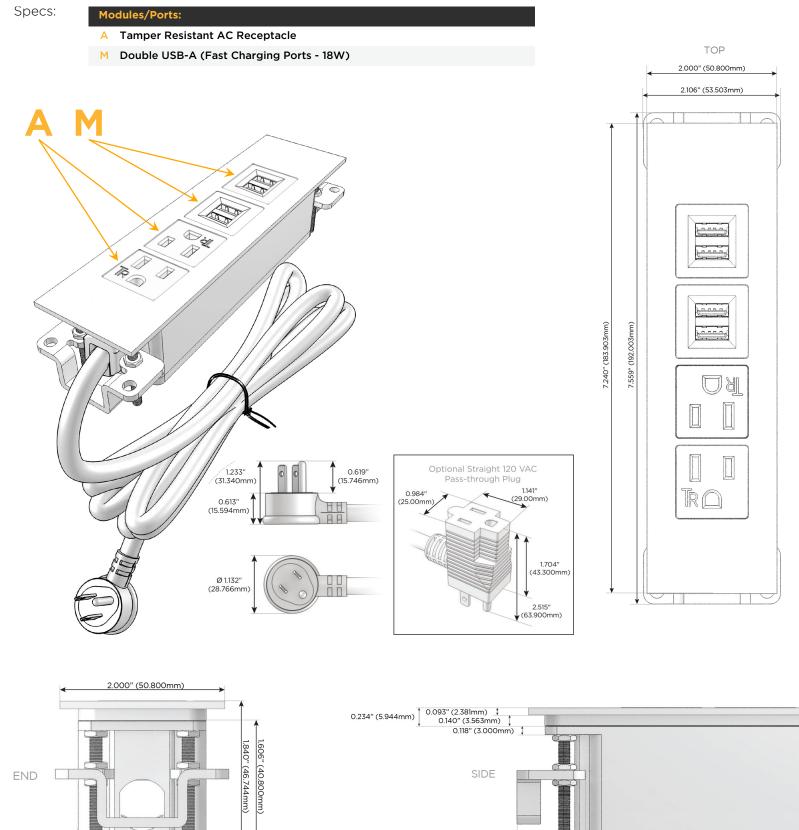

### Module/Port Options:

- A Tamper Resistant AC Receptacle
- E USB-A & USB-C (20W)
- M Double USB-A (Fast Charging Ports 18W)
- H HDMI
- 6 CAT 6
- 12 RJ 12
- X Switched AC
- Y 3-Way Switch (Low Voltage)
- V USB-C (45W High Speed Charging Port)
- S USB-C (25W High Speed Charging Port)
- R Switched AC (Rocker Switch)
- D Dimmer Switch

#### Plug:

Supplied with Low Profile Flat 45° Angle 120 VAC Plug

- **Optional Standard Straight 120 VAC Plug**
- Optional Straight 120 VAC Pass-through Plug

- CLEAN, COMPACT DESIGN
- STREAMLINED
- LOW PROFILE
- SIDE-EXITING CORDS
- PLUG & PLAY
- 6' AC CORD & PLUG (FLAT PLUG STANDARD)
- CUSTOMIZABLE CONFIGURATIONS AND FINISHES
- UL LISTED FOR MOUNTING IN FURNITURE
- 15A