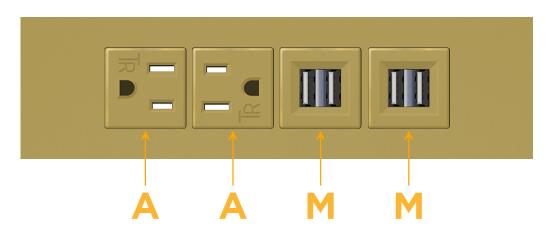

### Module/Port Options:

- A Tamper Resistant AC Receptacle
- E USB-A & USB-C (20W)
- M Double USB-A (Fast Charging Ports 18W)
- H HDMI
- 6 CAT 6
- 12 RJ 12
- X Switched AC
- Y 3-Way Switch (Low Voltage)
- V USB-C (45W High Speed Charging Port)
- S USB-C (25W High Speed Charging Port)
- R Switched AC (Rocker Switch)
- D Dimmer Switch