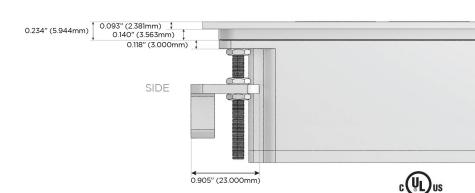

igh Speed Charging Port)
- USB-C (25W High Speed Charging Port)
- R Switched AC (Rocker Switch)
- D Dimmer Switch

#### Plug:

Supplied with Low Profile Flat 45° Angle 120 VAC

Optional Standard Straight 120 VAC Plug

Optional Straight 120 VAC Pass-through Plug

- CLEAN, COMPACT DESIGN
- **STREAMLINED**
- LOW PROFILE
- SIDE-EXITING CORDS
- **PLUG & PLAY**
- 6' AC CORD & PLUG (FLAT PLUG STANDARD)
- **CUSTOMIZABLE CONFIGURATIONS AND FINISHES**
- **UL LISTED FOR MOUNTING IN FURNITURE**
- 15A





Specs:

#### AC POWER & DATA CONNECTIVITY SOLUTION

M-POWER-4TBR2-AAE6-BR2ATP

## Distributed by



Mormax Company, Inc.
8 Westchester Plaza

Elmsford, NY 10523

914-699-0101

sales@mormax.com
mormax.com

# Modules/Ports:

- A Tamper Resistant AC Receptacle
- E USB-A & USB-C (20W)
- 6 CAT 6