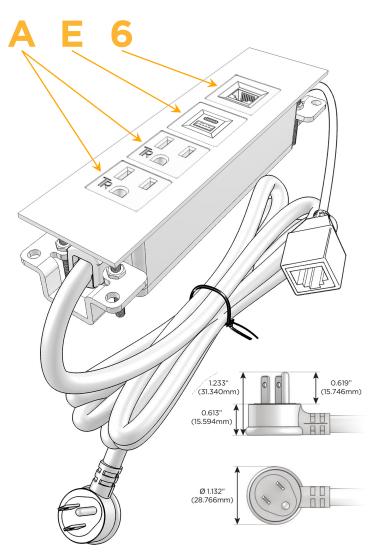

#### Plug:

Supplied with Low Profile Flat 45° Angle 120 VAC

Optional Standard Straight 120 VAC Plug

Optional Straight 120 VAC Pass-through Plug

- CLEAN, COMPACT DESIGN
- **STREAMLINED**
- LOW PROFILE
- SIDE-EXITING CORDS
- **PLUG & PLAY**
- 6' AC CORD & PLUG (FLAT PLUG STANDARD)
- **CUSTOMIZABLE CONFIGURATIONS AND FINISHES**
- **UL LISTED FOR MOUNTING IN FURNITURE**
- 15A

# Modules/Ports:

- A Tamper Resistant AC Receptacle
- E USB-A & USB-C (20W)
- 6 CAT 6