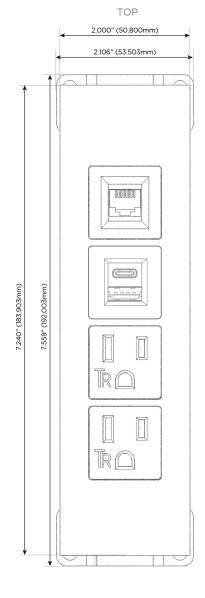

# Modules/Ports:

- A Tamper Resistant AC Receptacle
- E USB-A & USB-C (20W)
- 6 CAT 6