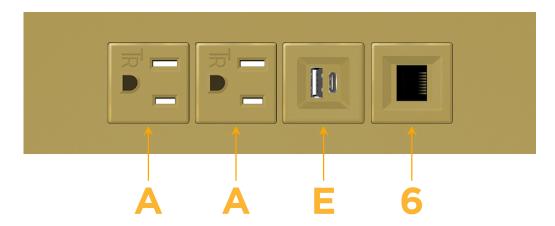

# Modules/Ports:

- A Tamper Resistant AC Receptacle
- E USB-A & USB-C (20W)
- 6 CAT 6