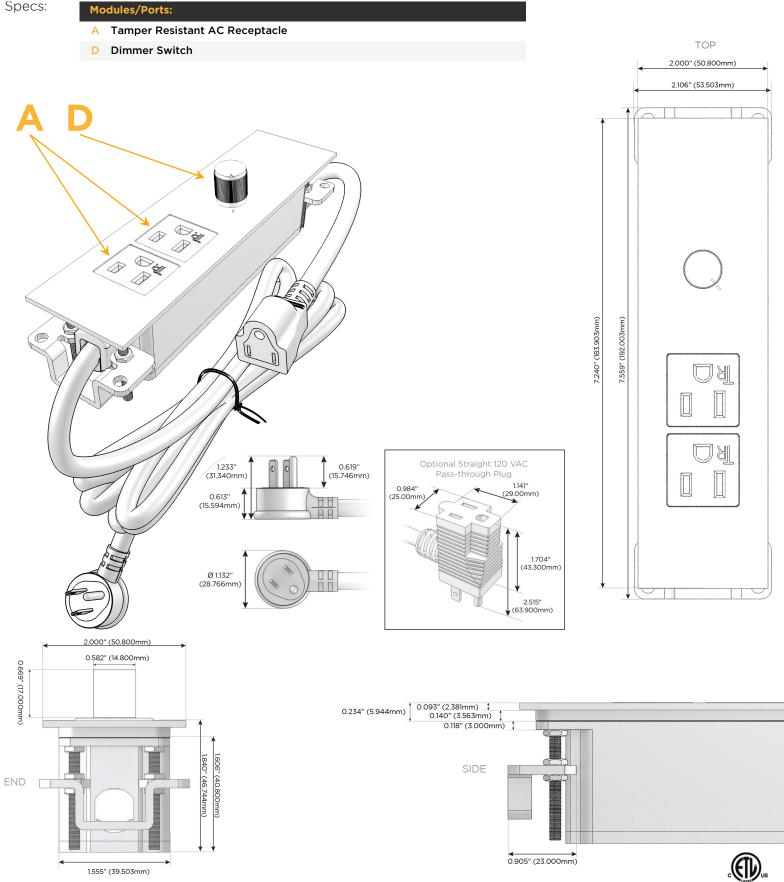

### es: Module/Port Options:

- A Tamper Resistant AC Receptacle
- E USB-A & USB-C (20W)
- M Double USB-A (Fast Charging Ports 18W)
- H HDMI
- 6 CAT 6
- 12 RJ 12
- X Switched AC
- Y 3-Way Switch (Low Voltage)
- V USB-C (45W High Speed Charging Port)
- S USB-C (25W High Speed Charging Port)
- R Switched AC (Rocker Switch)
- D Dimmer Switch

### Plug:

Supplied with Low Profile Flat 45° Angle 120 VAC Plug

Optional Standard Straight 120 VAC Plug

Optional Straight 120 VAC Pass-through Plug

- CLEAN, COMPACT DESIGN
- STREAMLINED
- LOW PROFILE
- SIDE-EXITING CORDS
- PLUG & PLAY
- 6' AC CORD & PLUG (FLAT PLUG STANDARD)
- CUSTOMIZABLE CONFIGURATIONS AND FINISHES
- ETL LISTED FOR MOUNTING IN FURNITURE
- 15A