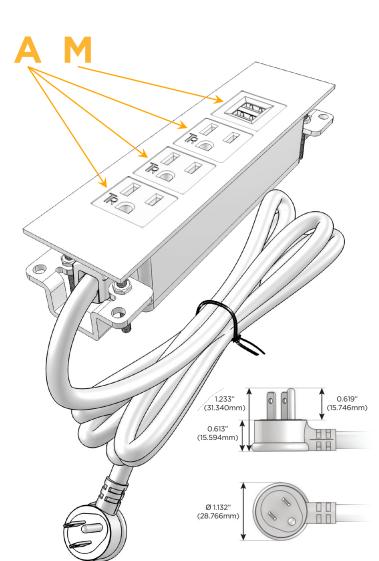

# **Module/Port Options:**

- **Tamper Resistant AC Receptacle**
- USB-A & USB-C (20W)
- Double USB-A (Fast Charging Ports 18W)
- **HDMI**
- CAT 6
- 12 RJ 12
- X Switched AC
- 3-Way Switch (Low Voltage)
- V USB-C (45W High Speed Charging Port)
- USB-C (25W High Speed Charging Port)
- R Switched AC (Rocker Switch)
- D Dimmer Switch

# Plug:

Supplied with Low Profile Flat 45° Angle 120 VAC

Optional Standard Straight 120 VAC Plug

Optional Straight 120 VAC Pass-through Plug

- CLEAN, COMPACT DESIGN
- **STREAMLINED**
- LOW PROFILE
- SIDE-EXITING CORDS
- **PLUG & PLAY**
- 6' AC CORD & PLUG (FLAT PLUG STANDARD)
- **CUSTOMIZABLE CONFIGURATIONS AND FINISHES**
- **UL LISTED FOR MOUNTING IN FURNITURE**
- 15A

8 Westchester Plaza

**Tamper Resistant AC Receptacle** 

Double USB-A (Fast Charging Ports - 18W)