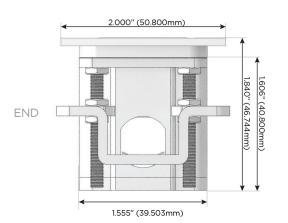

V USB-C (45W High Speed Charging Port)
- USB-C (25W High Speed Charging Port)
- R Switched AC (Rocker Switch)
- D Dimmer Switch

# Plug:

Supplied with Low Profile Flat 45° Angle 120 VAC

Optional Standard Straight 120 VAC Plug

Optional Straight 120 VAC Pass-through Plug

- CLEAN, COMPACT DESIGN
- **STREAMLINED**
- LOW PROFILE
- SIDE-EXITING CORDS
- **PLUG & PLAY**
- 6' AC CORD & PLUG (FLAT PLUG STANDARD)
- **CUSTOMIZABLE CONFIGURATIONS AND FINISHES**
- **UL LISTED FOR MOUNTING IN FURNITURE**
- 15A





Specs:

# AC POWER & DATA CONNECTIVITY SOLUTION

**Modules/Ports:** 

M-POWER-4TBR2-AAAM-BR2ATP

Distributed by



Mormax Company, Inc.

914-699-0101

mormax.com

sales@mormax.com

8 Westchester Plaza





**Tamper Resistant AC Receptacle** 

Double USB-A (Fast Charging Ports - 18W)