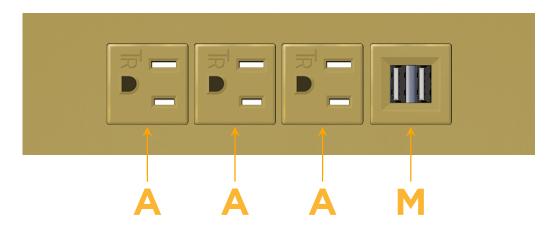

# **Module/Port Options:**

- **Tamper Resistant AC Receptacle**
- USB-A & USB-C (20W)
- Double USB-A (Fast Charging Ports 18W)
- **HDMI**
- CAT 6
- 12 RJ 12
- X Switched AC
- 3-Way Switch (Low Voltage)
- V USB-C (45W High Speed Charging Port)
- USB-C (25W High Speed Charging Port)
- R Switched AC (Rocker Switch)
- D Dimmer Switch

8 Westchester Plaza

**Tamper Resistant AC Receptacle** 

Double USB-A (Fast Charging Ports - 18W)