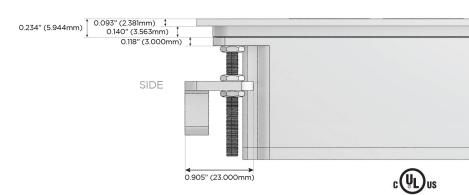

# Plug:

Supplied with Low Profile Flat 45° Angle 120 VAC

Optional Standard Straight 120 VAC Plug

Optional Straight 120 VAC Pass-through Plug

- CLEAN, COMPACT DESIGN
- **STREAMLINED**
- LOW PROFILE
- SIDE-EXITING CORDS
- **PLUG & PLAY**
- 6' AC CORD & PLUG (FLAT PLUG STANDARD)
- **CUSTOMIZABLE CONFIGURATIONS AND FINISHES**
- **UL LISTED FOR MOUNTING IN FURNITURE**
- 15A