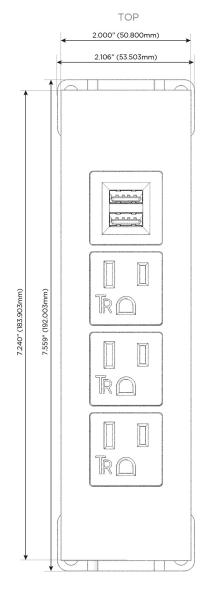

# **Module/Port Options:**

- **Tamper Resistant AC Receptacle**
- USB-A & USB-C (20W)
- Double USB-A (Fast Charging Ports 18W)
- **HDMI**
- CAT 6
- 12 RJ 12
- X Switched AC
- 3-Way Switch (Low Voltage)
- V USB-C (45W High Speed Charging Port)
- USB-C (25W High Speed Charging Port)
- R Switched AC (Rocker Switch)
- D Dimmer Switch

8 Westchester Plaza

**Tamper Resistant AC Receptacle** 

Double USB-A (Fast Charging Ports - 18W)