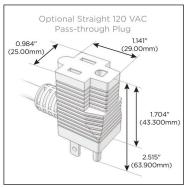

# Plug:

Supplied with Low Profile Flat 45° Angle 120 VAC

Optional Standard Straight 120 VAC Plug

Optional Straight 120 VAC Pass-through Plug

- CLEAN, COMPACT DESIGN
- **STREAMLINED**
- LOW PROFILE
- SIDE-EXITING CORDS
- **PLUG & PLAY**
- 6' AC CORD & PLUG (FLAT PLUG STANDARD)
- **CUSTOMIZABLE CONFIGURATIONS AND FINISHES**
- **UL LISTED FOR MOUNTING IN FURNITURE**
- 15A