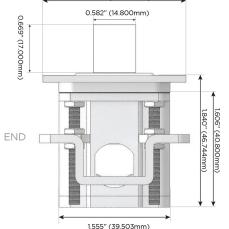

#### Plug:

Supplied with Low Profile Flat 45° Angle 120 VAC

Optional Standard Straight 120 VAC Plug

Optional Straight 120 VAC Pass-through Plug

- CLEAN, COMPACT DESIGN
- **STREAMLINED**
- LOW PROFILE
- SIDE-EXITING CORDS
- **PLUG & PLAY**
- 6' AC CORD & PLUG (FLAT PLUG STANDARD)
- **CUSTOMIZABLE CONFIGURATIONS AND FINISHES**
- ETL LISTED FOR MOUNTING IN FURNITURE
- 15A