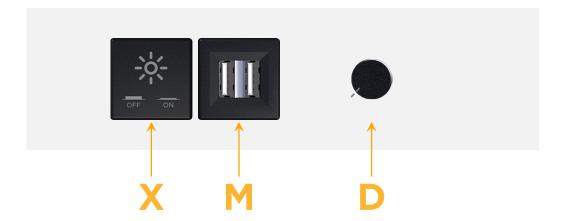

## Modules/Ports:

- X Switched AC
- M Double USB-A (Fast Charging Ports 18W)
- Dimmer Switch

0.234" (5.944mm)