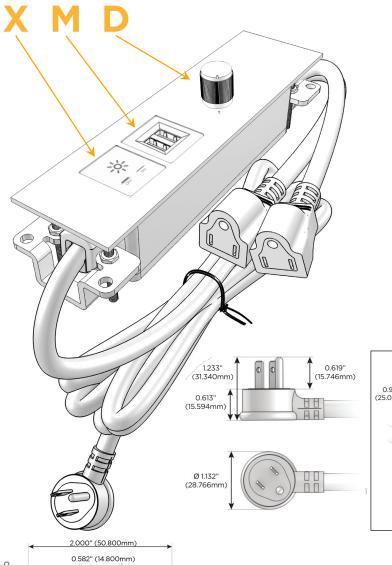

#### **Module/Port Options:**

- **Tamper Resistant AC Receptacle**
- USB-A & USB-C (20W)
- Double USB-A (Fast Charging Ports 18W)
- **HDMI**
- CAT 6
- 12 RJ 12
- X Switched AC
- 3-Way Switch (Low Voltage)
- V USB-C (45W High Speed Charging Port)
- USB-C (25W High Speed Charging Port)
- R Switched AC (Rocker Switch)
- D Dimmer Switch

#### Plug:

Supplied with Low Profile Flat 45° Angle 120 VAC

Optional Standard Straight 120 VAC Plug

Optional Straight 120 VAC Pass-through Plug

- CLEAN, COMPACT DESIGN
- **STREAMLINED**
- LOW PROFILE
- SIDE-EXITING CORDS
- **PLUG & PLAY**
- 6' AC CORD & PLUG (FLAT PLUG STANDARD)
- **CUSTOMIZABLE CONFIGURATIONS AND FINISHES**
- ETL LISTED FOR MOUNTING IN FURNITURE
- 15A

## Modules/Ports:

- X Switched AC
- M Double USB-A (Fast Charging Ports 18W)
- Dimmer Switch

0.234" (5.944mm)