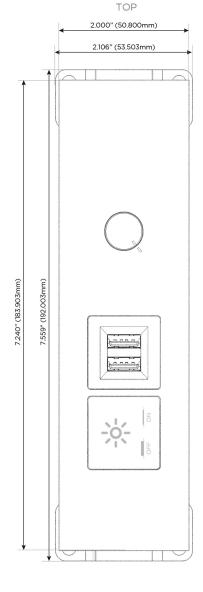

#### **Module/Port Options:**

- **Tamper Resistant AC Receptacle**
- USB-A & USB-C (20W)
- Double USB-A (Fast Charging Ports 18W)
- **HDMI**
- CAT 6
- 12 RJ 12
- X Switched AC
- 3-Way Switch (Low Voltage)
- V USB-C (45W High Speed Charging Port)
- USB-C (25W High Speed Charging Port)
- R Switched AC (Rocker Switch)
- D Dimmer Switch

## Modules/Ports:

- X Switched AC
- M Double USB-A (Fast Charging Ports 18W)
- Dimmer Switch

0.234" (5.944mm)