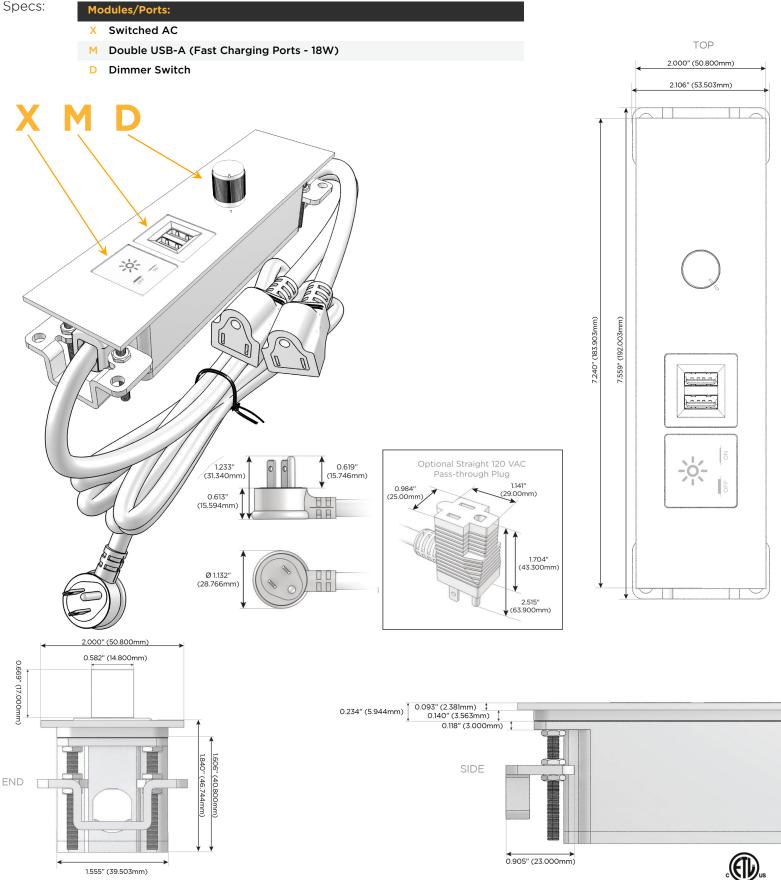

## Module/Port Options:

- **Tamper Resistant AC Receptacle** Α
- USB-A & USB-C (20W) Е
- Double USB-A (Fast Charging Ports 18W) Μ
- HDMI H.
- CAT 6 6
- 12 RJ 12
- X Switched AC
- 3-Way Switch (Low Voltage) Y
- V USB-C (45W High Speed Charging Port)
- S USB-C (25W High Speed Charging Port)
- R Switched AC (Rocker Switch)
- D Dimmer Switch

### Plug:

Supplied with Low Profile Flat 45° Angle 120 VAC Plug

**Optional Standard Straight 120 VAC Plug** 

Optional Straight 120 VAC Pass-through Plug

- CLEAN, COMPACT DESIGN
- STREAMLINED
- LOW PROFILE
- SIDE-EXITING CORDS
- **PLUG & PLAY**
- 6' AC CORD & PLUG (FLAT PLUG STANDARD)
- CUSTOMIZABLE CONFIGURATIONS AND FINISHES
- ETL LISTED FOR MOUNTING IN FURNITURE
- 15A