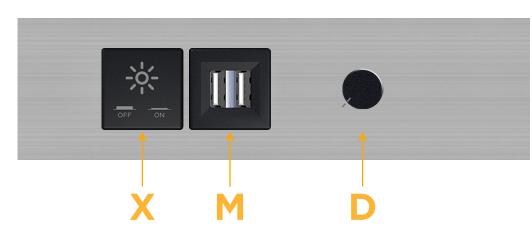

## Module/Port Options:

- **Tamper Resistant AC Receptacle** Α
- USB-A & USB-C (20W) Е
- Double USB-A (Fast Charging Ports 18W) Μ
- HDMI H.
- CAT 6 6
- 12 RJ 12
- X Switched AC
- 3-Way Switch (Low Voltage) Y
- V USB-C (45W High Speed Charging Port)
- S USB-C (25W High Speed Charging Port)
- R Switched AC (Rocker Switch)
- D Dimmer Switch