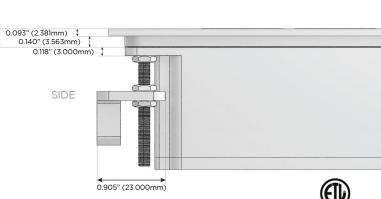

Speed Charging Port)
- USB-C (25W High Speed Charging Port)
- R Switched AC (Rocker Switch)
- D Dimmer Switch

#### Plug:

Supplied with Low Profile Flat 45° Angle 120 VAC

Optional Standard Straight 120 VAC Plug

Optional Straight 120 VAC Pass-through Plug

- CLEAN, COMPACT DESIGN
- **STREAMLINED**
- LOW PROFILE
- SIDE-EXITING CORDS
- **PLUG & PLAY**
- 6' AC CORD & PLUG (FLAT PLUG STANDARD)
- **CUSTOMIZABLE CONFIGURATIONS AND FINISHES**
- ETL LISTED FOR MOUNTING IN FURNITURE
- 15A





#### AC POWER & DATA CONNECTIVITY SOLUTION

M-POWER-4T-XMD-CUSTP

# Distributed by



Mormax Company, Inc. 8 Westchester Plaza

Elmsford, NY 10523

914-699-0101

sales@mormax.com mormax.com

# Specs:

# **Modules/Ports:**

- Switched AC
- Double USB-A (Fast Charging Ports 18W)
- **Dimmer Switch**











0.234" (5.944mm)