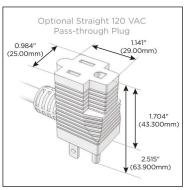

#### Plug:

Supplied with Low Profile Flat 45° Angle 120 VAC

Optional Standard Straight 120 VAC Plug

Optional Straight 120 VAC Pass-through Plug

- CLEAN, COMPACT DESIGN
- **STREAMLINED**
- LOW PROFILE
- SIDE-EXITING CORDS
- **PLUG & PLAY**
- 6' AC CORD & PLUG (FLAT PLUG STANDARD)
- **CUSTOMIZABLE CONFIGURATIONS AND FINISHES**
- ETL LISTED FOR MOUNTING IN FURNITURE
- 15A