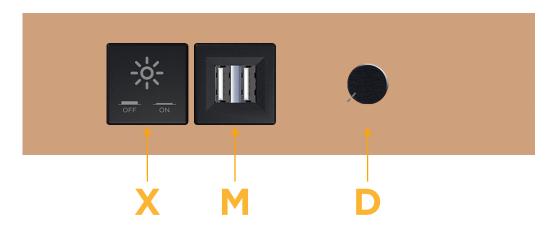

#### **Module/Port Options:**

- **Tamper Resistant AC Receptacle**
- USB-A & USB-C (20W)
- Double USB-A (Fast Charging Ports 18W)
- **HDMI**
- CAT 6
- 12 RJ 12
- X Switched AC
- 3-Way Switch (Low Voltage)
- V USB-C (45W High Speed Charging Port)
- USB-C (25W High Speed Charging Port)
- R Switched AC (Rocker Switch)
- D Dimmer Switch

# **Modules/Ports:**

- Switched AC
- Double USB-A (Fast Charging Ports 18W)
- **Dimmer Switch**

0.234" (5.944mm)