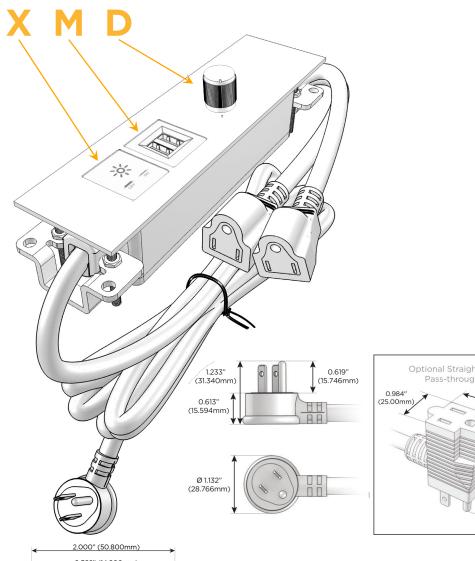

#### **Module/Port Options:**

- **Tamper Resistant AC Receptacle**
- USB-A & USB-C (20W)
- Double USB-A (Fast Charging Ports 18W)
- **HDMI**
- CAT 6
- 12 RJ 12
- X Switched AC
- 3-Way Switch (Low Voltage)
- V USB-C (45W High Speed Charging Port)
- USB-C (25W High Speed Charging Port)
- R Switched AC (Rocker Switch)
- D Dimmer Switch

#### Plug:

Supplied with Low Profile Flat 45° Angle 120 VAC

Optional Standard Straight 120 VAC Plug

Optional Straight 120 VAC Pass-through Plug

- CLEAN, COMPACT DESIGN
- **STREAMLINED**
- LOW PROFILE
- SIDE-EXITING CORDS
- **PLUG & PLAY**
- 6' AC CORD & PLUG (FLAT PLUG STANDARD)
- **CUSTOMIZABLE CONFIGURATIONS AND FINISHES**
- ETL LISTED FOR MOUNTING IN FURNITURE
- 15A

# **Modules/Ports:**

- Switched AC
- Double USB-A (Fast Charging Ports 18W)
- **Dimmer Switch**

0.234" (5.944mm)