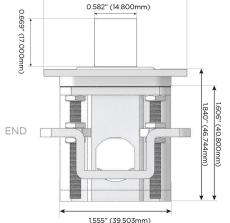

gh Speed Charging Port)
- USB-C (25W High Speed Charging Port)
- R Switched AC (Rocker Switch)
- D Dimmer Switch

#### Plug:

Supplied with Low Profile Flat 45° Angle 120 VAC

Optional Standard Straight 120 VAC Plug

Optional Straight 120 VAC Pass-through Plug

- CLEAN, COMPACT DESIGN
- **STREAMLINED**
- LOW PROFILE
- SIDE-EXITING CORDS
- **PLUG & PLAY**
- 6' AC CORD & PLUG (FLAT PLUG STANDARD)
- **CUSTOMIZABLE CONFIGURATIONS AND FINISHES**
- ETL LISTED FOR MOUNTING IN FURNITURE
- 15A





#### AC POWER & DATA CONNECTIVITY SOLUTION

M-POWER-4T-XMD-CUSTP

# Distributed by



Mormax Company, Inc. 8 Westchester Plaza

Elmsford, NY 10523

914-699-0101

sales@mormax.com mormax.com

# Specs:

# **Modules/Ports:**

- Switched AC
- Double USB-A (Fast Charging Ports 18W)
- **Dimmer Switch**











0.234" (5.944mm)