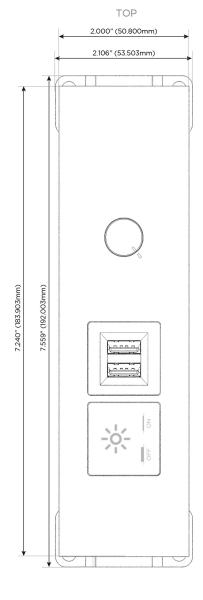

#### **Module/Port Options:**

- **Tamper Resistant AC Receptacle**
- USB-A & USB-C (20W)
- Double USB-A (Fast Charging Ports 18W)
- **HDMI**
- CAT 6
- 12 RJ 12
- X Switched AC
- 3-Way Switch (Low Voltage)
- V USB-C (45W High Speed Charging Port)
- USB-C (25W High Speed Charging Port)
- R Switched AC (Rocker Switch)
- D Dimmer Switch

# **Modules/Ports:**

- Switched AC
- Double USB-A (Fast Charging Ports 18W)
- **Dimmer Switch**

0.234" (5.944mm)