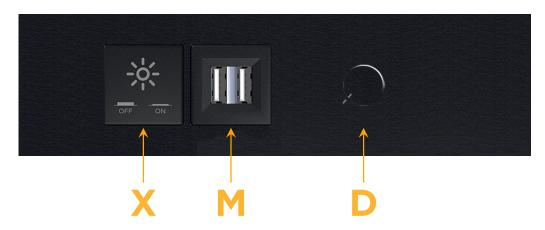

### **Module/Port Options:**

- **Tamper Resistant AC Receptacle**
- USB-A & USB-C (20W)
- Double USB-A (Fast Charging Ports 18W)
- **HDMI**
- CAT 6
- 12 RJ 12
- X Switched AC
- 3-Way Switch (Low Voltage)
- V USB-C (45W High Speed Charging Port)
- USB-C (25W High Speed Charging Port)
- R Switched AC (Rocker Switch)
- D **Dimmer Switch**

# **Modules/Ports:**

- Switched AC
- Double USB-A (Fast Charging Ports 18W)
- **Dimmer Switch**

0.234" (5.944mm)