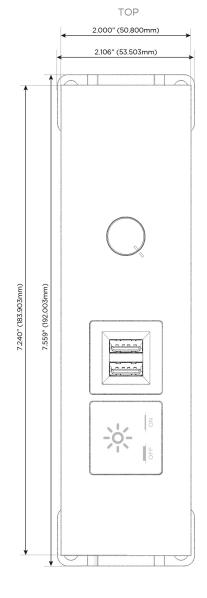

### **Module/Port Options:**

- **Tamper Resistant AC Receptacle**
- USB-A & USB-C (20W)
- Double USB-A (Fast Charging Ports 18W)
- **HDMI**
- CAT 6
- 12 RJ 12
- X Switched AC
- 3-Way Switch (Low Voltage)
- V USB-C (45W High Speed Charging Port)
- USB-C (25W High Speed Charging Port)
- R Switched AC (Rocker Switch)
- D **Dimmer Switch**

# **Modules/Ports:**

- Switched AC
- Double USB-A (Fast Charging Ports 18W)
- **Dimmer Switch**

0.234" (5.944mm)