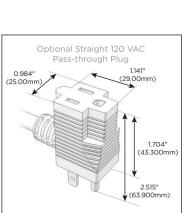

### Plug:

Supplied with Low Profile Flat 45° Angle 120 VAC

Optional Standard Straight 120 VAC Plug

Optional Straight 120 VAC Pass-through Plug

- CLEAN, COMPACT DESIGN
- **STREAMLINED**
- LOW PROFILE
- SIDE-EXITING CORDS
- **PLUG & PLAY**
- 6' AC CORD & PLUG (FLAT PLUG STANDARD)
- **CUSTOMIZABLE CONFIGURATIONS AND FINISHES**
- ETL LISTED FOR MOUNTING IN FURNITURE
- 15A