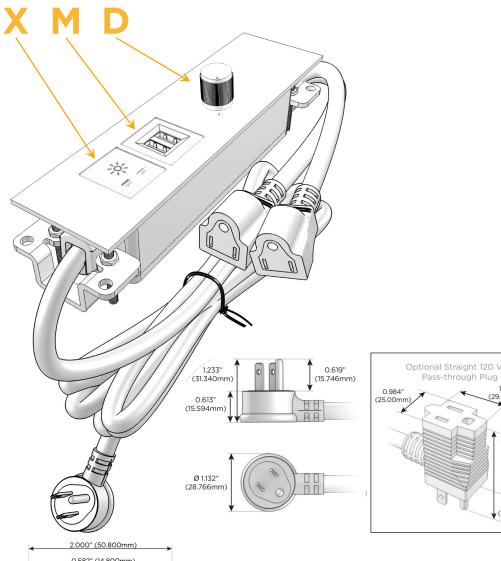

### **Module/Port Options:**

- **Tamper Resistant AC Receptacle**
- USB-A & USB-C (20W)
- Double USB-A (Fast Charging Ports 18W)
- **HDMI**
- CAT 6
- 12 RJ 12
- X Switched AC
- 3-Way Switch (Low Voltage)
- V USB-C (45W High Speed Charging Port)
- USB-C (25W High Speed Charging Port)
- R Switched AC (Rocker Switch)
- D **Dimmer Switch**

### Plug:

Supplied with Low Profile Flat 45° Angle 120 VAC

Optional Standard Straight 120 VAC Plug

Optional Straight 120 VAC Pass-through Plug

- CLEAN, COMPACT DESIGN
- **STREAMLINED**
- LOW PROFILE
- SIDE-EXITING CORDS
- **PLUG & PLAY**
- 6' AC CORD & PLUG (FLAT PLUG STANDARD)
- **CUSTOMIZABLE CONFIGURATIONS AND FINISHES**
- ETL LISTED FOR MOUNTING IN FURNITURE
- 15A

# **Modules/Ports:**

- Switched AC
- Double USB-A (Fast Charging Ports 18W)
- **Dimmer Switch**

0.234" (5.944mm)